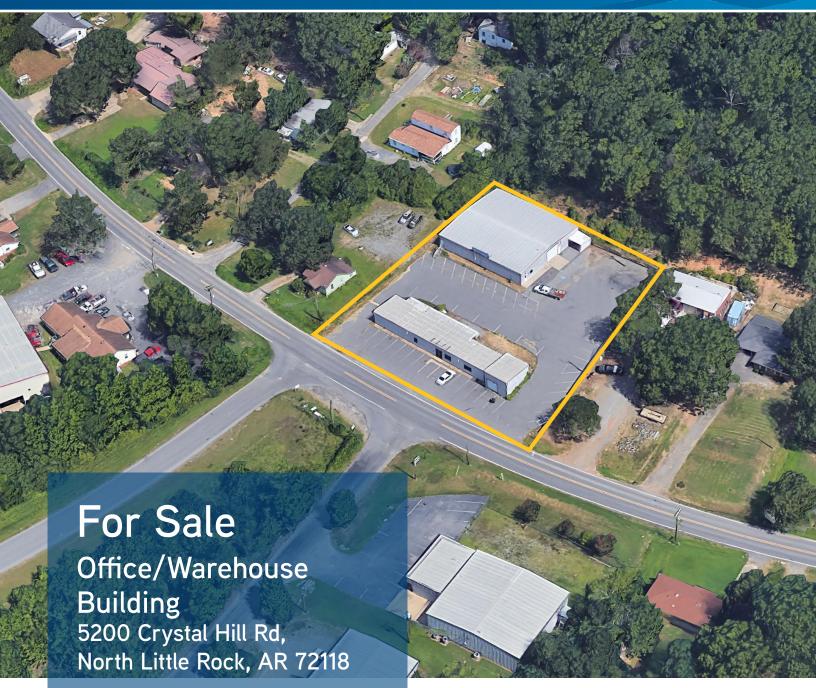

## KEY FEATURES/HIGHLIGHTS

- > Building 1: approx. 3,488 SF
- > Building 2: approx. 6,000 SF
- > Total buildings size: 9,488 SF
- > Lot size: approx. 2.28 acres
- > Sale price: \$475,000
- > 210 feet of Crystal Hill Road frontage
- > Public electricity
- > City sewer, water and gas
- > Fenced area for exterior storage

# FOR SALE > Office/Warehouse Building