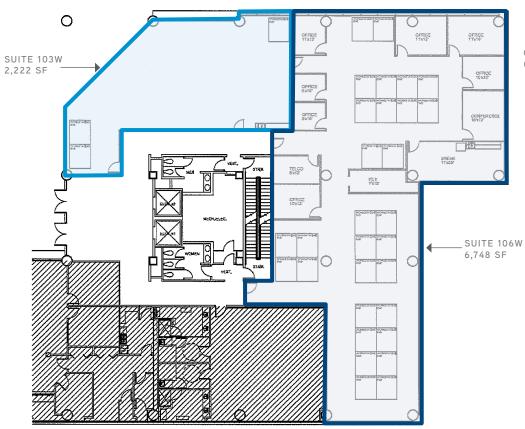

# **AVAILABILITY**

| SPACE           | SIZE     |
|-----------------|----------|
| Suite W103      | 2,222 SF |
| Suite W106      | 6,748 SF |
| Total Available | 8.970 SF |

Suites are currently combined but may be subleased separately.

GOLDEN PARK PLAZA (WEST BUILDING)

COMBINED: 8,970 SF