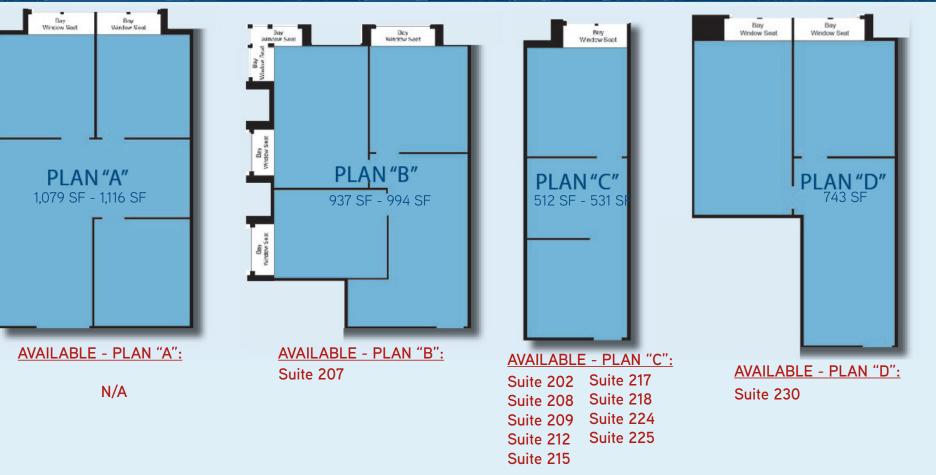

### AVAILABLE

 Floor Plan A:
 1,079 SF to 1,116 SF

 Floor Plan B:
 937 SF to 994 SF

 Floor Plan C:
 512 SF to 531 SF

 Floor Plan D:
 743 SF

Asking Rate: \$1.45/SF Modified Gross

\* See next page for availabilities

## FOR LEASE-PROFESSIONAL OFFICE BUILDING METRO CENTRE FLOOR PLANS > SUITE INTERIOR PHOTOS

WESTWIND DRIVE, BAKERSFIELD, CA 93301