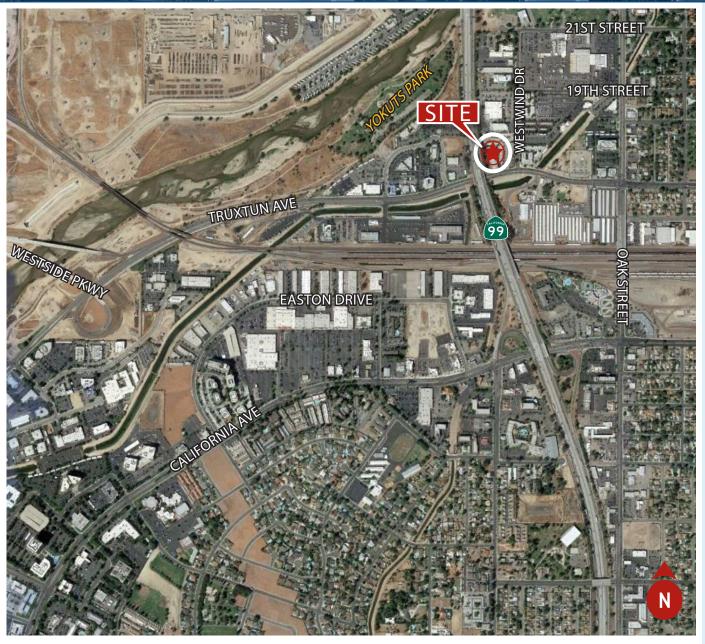

## FOR LEASE-PROFESSIONAL OFFICE BUILDING METRO CENTRE AERIAL MAP

### 701 WESTWIND DRIVE, BAKERSFIELD, CA 93301