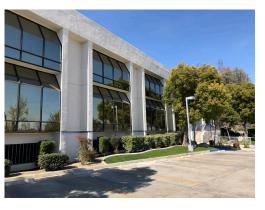

## FOR LEASE-PROFESSIONAL OFFICE BUILDING METRO CENTRE PROPERTY INFORMATION

**1701** *Westwind Drive* is a 43,609 SF two-story professional office building with a quality tenant mix and well maintained. Centrally located at Truxtun Extension and Westwind Drive on the "outskirts" of Downtown Bakersfield's Central Business District.

### **HIGHLIGHTS**

- Recent and ongoing building upgrades include: complete exterior remodel with stucco and paint, landscaping, secured underground parking, interior common areas, new model suites, ADA restrooms and elevator (under construction).
- > Available spaces are in model suite condition that are ready for immediate occupancy.
- > Low/affordable rates and short lease terms available.
- > Each suite is separately metered for gas and electric (water included in rent).
- > Each unit contains its own HVAC unit for exclusive control.
- > Ample parking in private parking lot, plus abundant underground parking in gated parking garage.
- > Separate storage units available.
- > Centrally located at Freeway 99 and Truxtun Extension, with Freeway visibility.