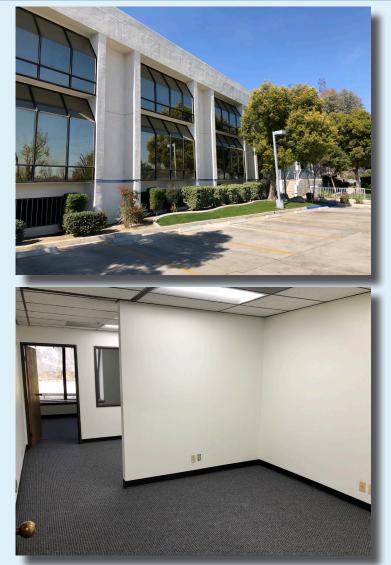

## FOR LEASE-PROFESSIONAL OFFICE BUILDING METRO CENTRE PROPERTY INFORMATION

**1701** *Westwind Drive* is a 43,609 SF two-story professional office building with a quality tenant mix and well maintained. Centrally located at Truxtun Extension and Westwind Drive on the "outskirts" of Downtown Bakersfield's Central Business District.

### **HIGHLIGHTS**

- Recent and ongoing building upgrades include: complete exterior remodel with stucco and paint, landscaping, secured underground parking, interior common areas, new model suites, ADA restrooms and elevator (under construction).
- > Available spaces are in model suite condition that are ready for immediate occupancy.
- > Low/affordable rates and short lease terms available.
- > Each suite is separately metered for gas and electric (water included in rent).
- > Each unit contains its own HVAC unit for exclusive control.
- > Ample parking in private parking lot, plus abundant underground parking in gated parking garage.
- > Separate storage units available.
- > Centrally located at Freeway 99 and Truxtun Extension, with Freeway visibility.