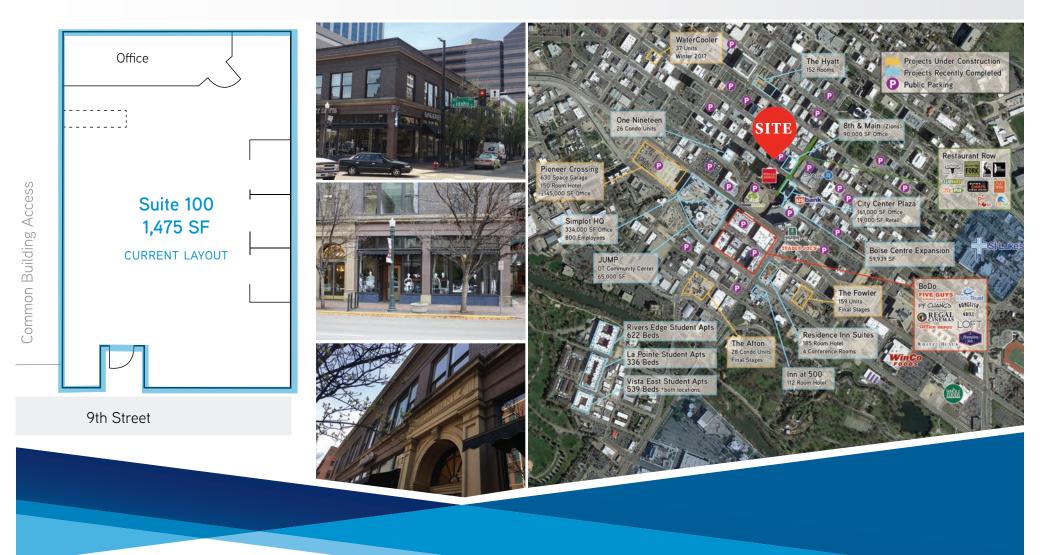

#### SPACE AVAILABLE

| Suite | Size     | Rate            |
|-------|----------|-----------------|
| 100   | 1,475 SF | \$19.00 psf NNN |

#### **HIGHLIGHTS**

- » High traffic retail space available for sublease
- » Iconic office building located in the heart of Downtown Boise near numerous amenities
- » Excellent visibility along 9th Street ±14,806 VPD
- » Storage/Small offices available in the basement as well
- » Contact agent for details