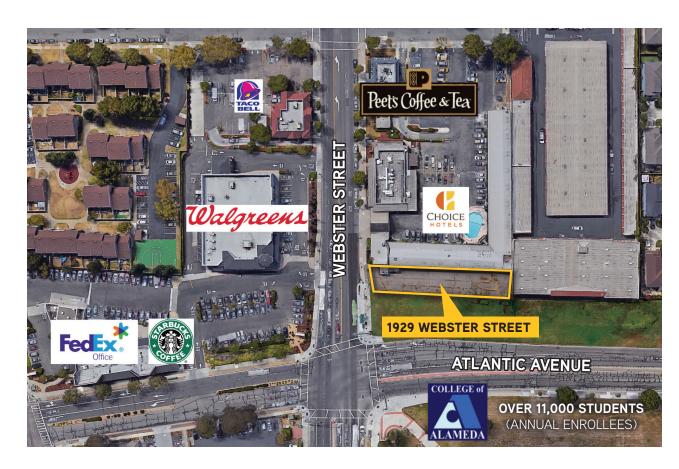

## Highlights

- High Visibility and Identity at one of the busiest 4-way intersections in City of Alameda
- > 45,000+ AADT (estimated)
- > Parking Variance Allowed (to be verified)
- > Across the street from College of Alameda
- > Nearly 220 feet of frontage along Atlantic Ave.
- Directly borders the Cross Alameda Trail/Bike Path - \$1.8 million in upgrades slated to begin in 2018
- Located along AC Transit line 19 –
   bus stop borders entrance to property
- 5 minutes to Downtown Oakland through Webster Street Tube