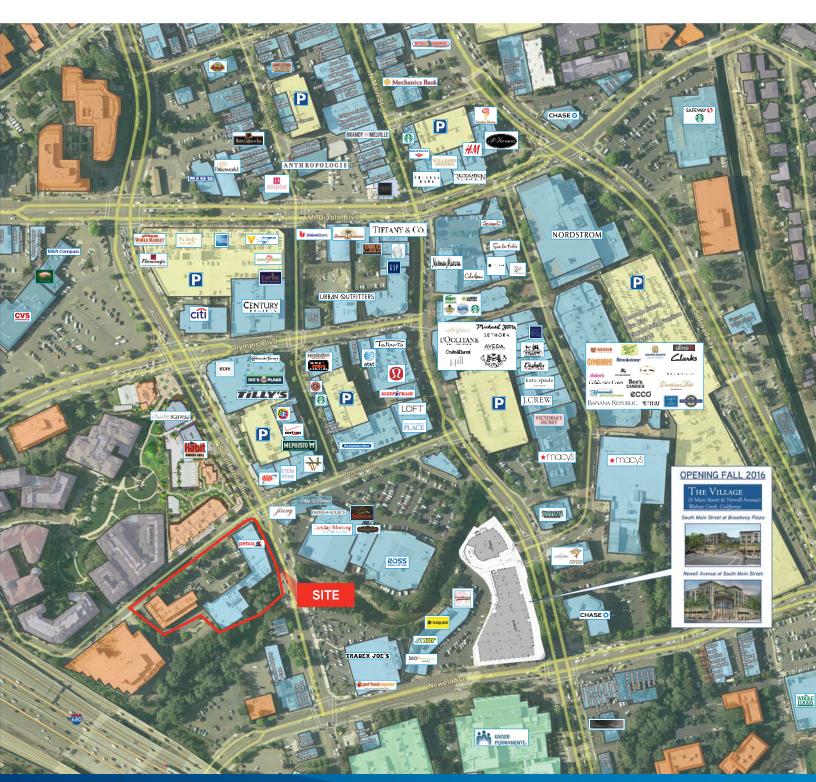

### Site Features

#### **Ground Floor Retail**

- > ±3,000 ±11,000 RSF
- > Anchored by Petco
- > Directly across from Plaza Escuela
- > Adjacent to Habit Burger & Charles Schwab
- Walking Distance to Broadway Plaza, Macy's, Nordstrom, Neiman Marcus, Apple, Pottery Barn, Urban Outfitters, GAP & many more
- > Anytime Fitness coming soon

### **Traffic Counts**

> ±22,400 Cars per day on California at Botelho Drive

DEBORAH PERRY +1 925 279 4650 deb.perry@colliers.com Lic. 01236931 NADINE WHISNANT +1 925 279 5597 nadine.whisnant@colliers.com Lic. 00966437 COLLIERS INTERNATIONAL 1850 Mt. Diablo Blvd. Suite 200 Walnut Creek, CA 94596 www.colliers.com