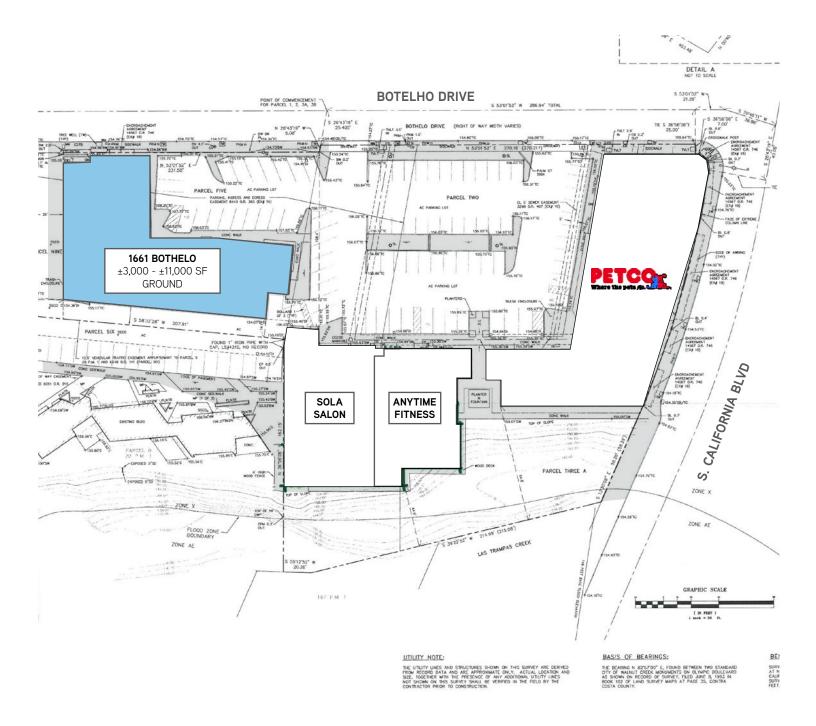

#### **Ground Floor Retail**

- > ±3,000 ±11,000 RSF
- > Anchored by Petco
- > Directly across from Plaza Escuela
- > Adjacent to Habit Burger & Charles Schwab
- Walking Distance to Broadway Plaza, Macy's, Nordstrom, Neiman Marcus, Apple, Pottery Barn, Urban Outfitters, GAP & many more
- > Anytime Fitness coming soon