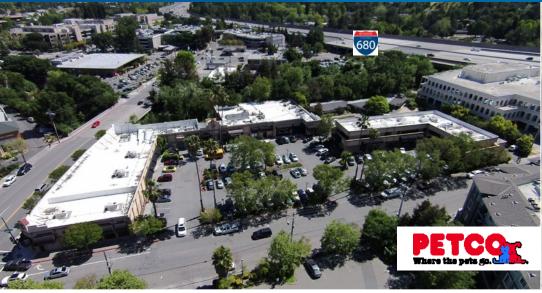

### FOR LEASE > RETAIL SPACE

# Palm Court

1661 BOTELHO DRIVE, WALNUT CREEK, CA

#### **Ground Floor Retail**

- > ±3,000 ±11,000 RSF
- > Anchored by Petco
- > Directly across from Plaza Escuela
- > Adjacent to Habit Burger & Charles Schwab
- Walking Distance to Broadway Plaza, Macy's, Nordstrom, Neiman Marcus, Apple, Pottery Barn, Urban Outfitters, GAP & many more
- > Anytime Fitness coming soon