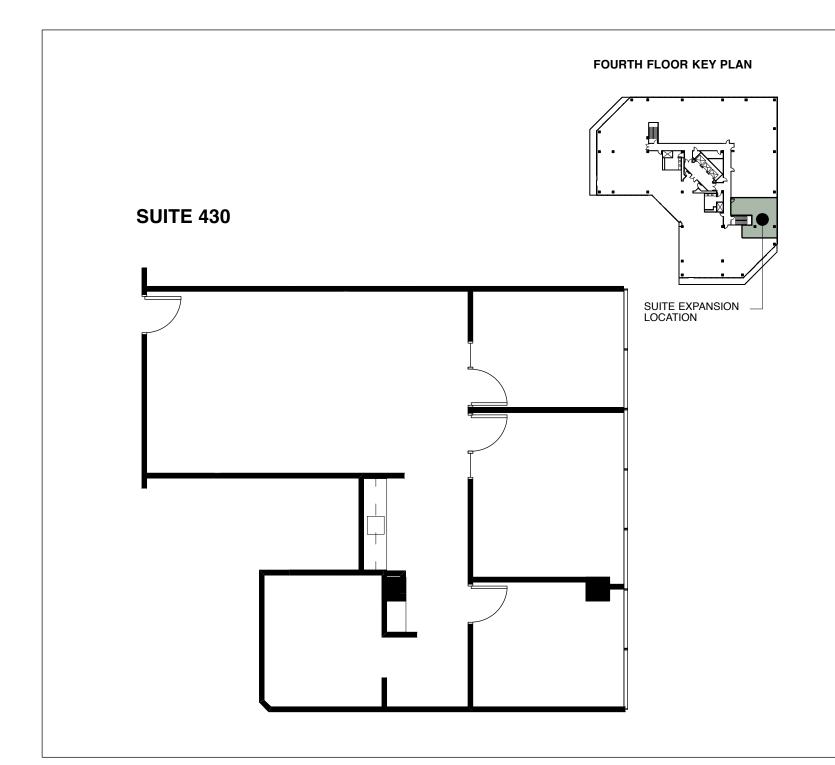

## Gateway Centre

1850 Mt. Diablo Blvd. Walnut Creek, CA 94596

Fourth Floor

Owned and Managed by

Sierra Pacific Properties, Inc.

Approximate Area Calculations Subject To Verification:

1,371 rsf

As-built Plan To Be Verified