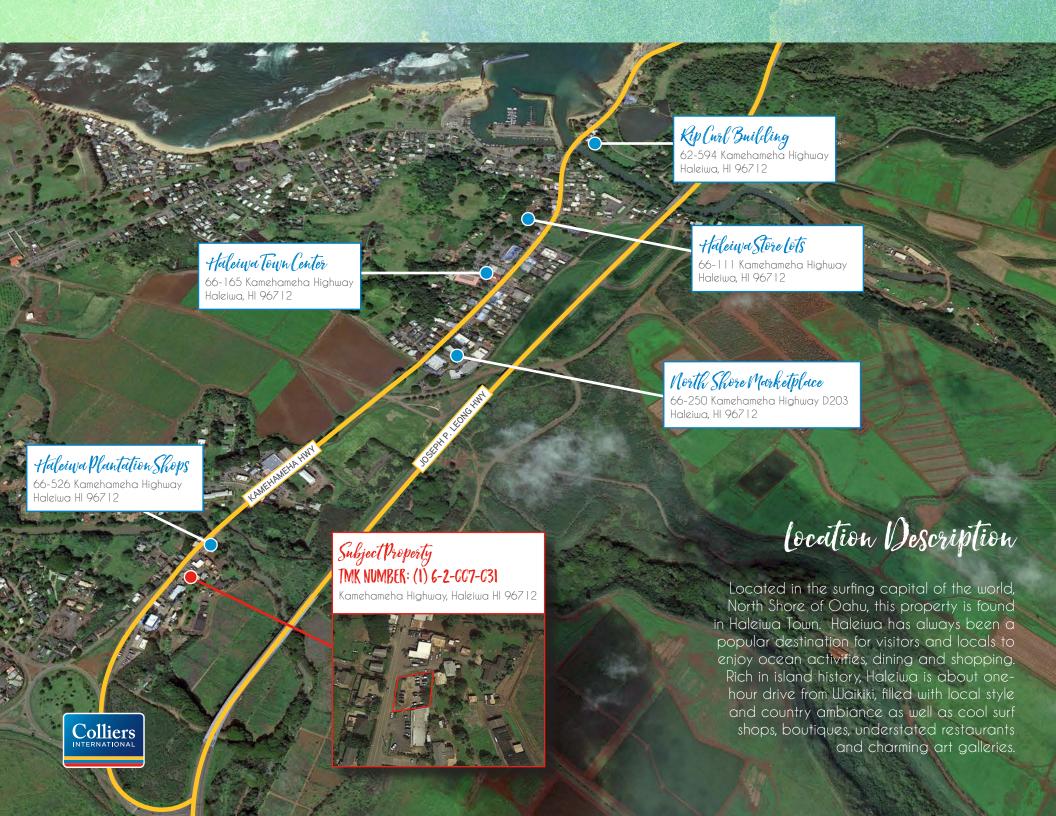

### Property Description

Extremely rare ground lease land located on the main thoroughfare within the Historic Haleiwa Town. Optimal site with maximum visibility is ideal for an owner/user or free standing retail development. Renowned for its legendary beaches, Haleiwa is a favorite refuge for Hawaii's residents and a must-see for visitors.

# Kamehameha Highway TMK NUMBER: (1)6-2-007-031 HALEIWA, HAWAII 96712