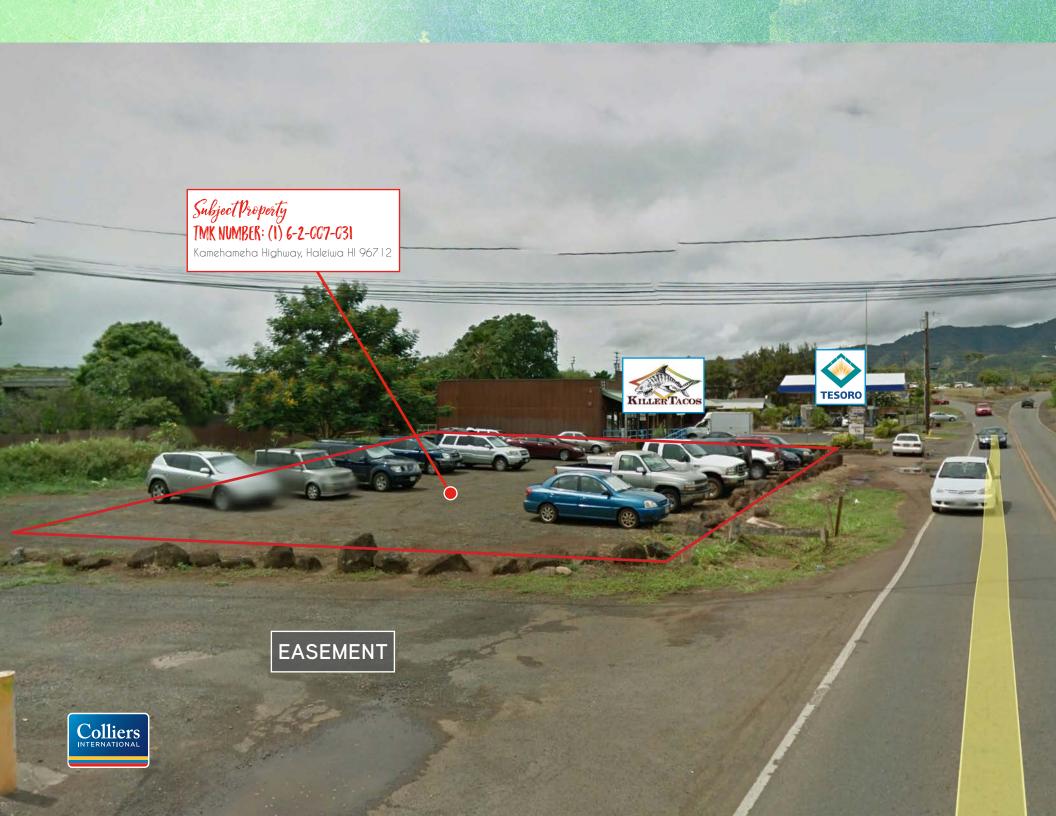

# Kamehameha Highway TMK NUMBER: (1)6-2-007-031 HALEIWA, HAWAII 96712

### Property Description

Extremely rare ground lease land located on the main thoroughfare within the Historic Haleiwa Town. Optimal site with maximum visibility is ideal for an owner/user or free standing retail development. Renowned for its legendary beaches, Haleiwa is a favorite refuge for Hawaii's residents and a must-see for visitors.

#### Ground lease Terms

> Land area: 13,068 SF

> Zoning: B-1

> Long term ground lease for 10 to 30 years

> Ground Rent Negotiable

> RPT & GET to be paid by Tenant