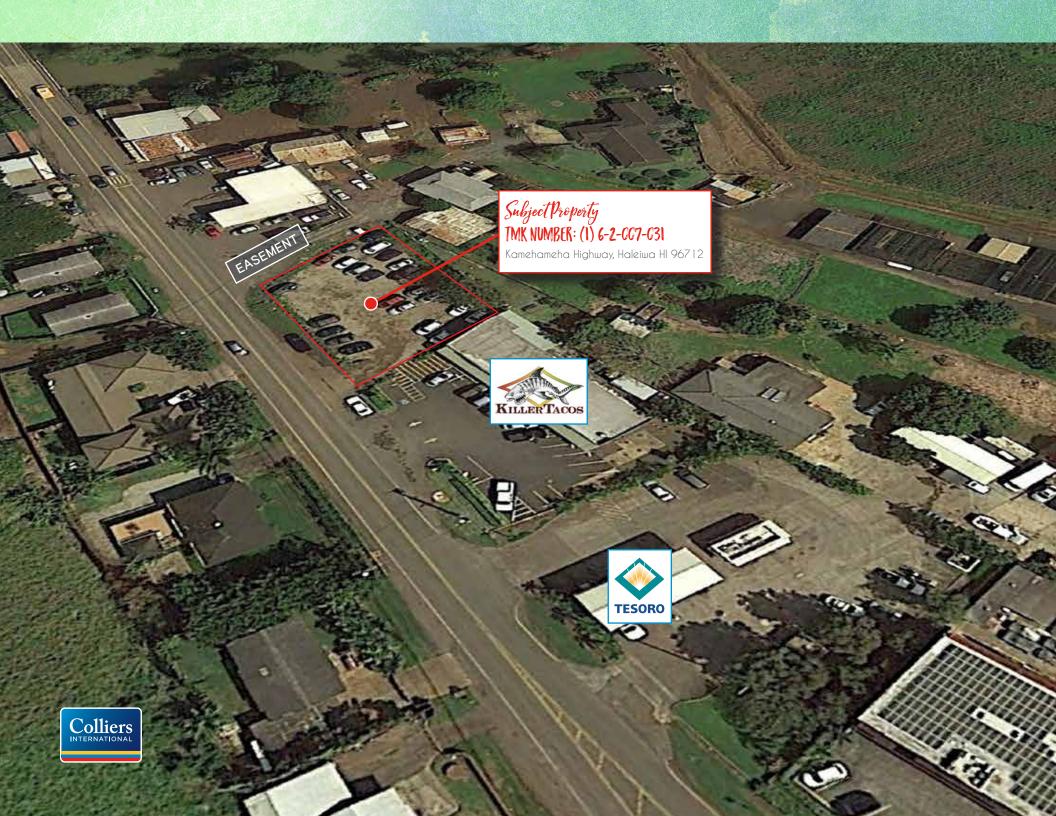

# Kamehameha Highway TMK NUMBER: (1)6-2-007-031 HALEIWA, HAWAII 96712

#### Ground lease Terms

> Land area: 13,068 SF

> Zoning: B-1

> Long term ground lease for 10 to 30 years

> Ground Rent Negotiable

> RPT & GET to be paid by Tenant