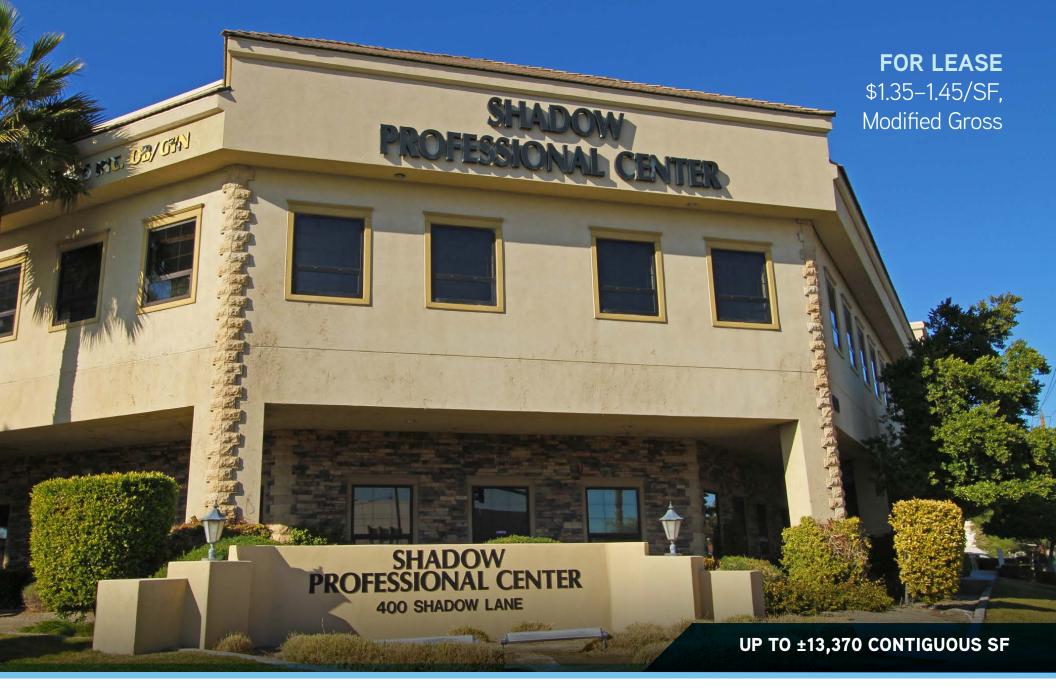

**FOR LEASE** 

400 Shadow Lane, Las Vegas 89106

#### **Property Description**

400 Shadow Lane is a  $\pm 41,849$  square foot two-story professional office building with direct frontage on Alta Drive at the corner of Alta and Shadow Lane. Located just minutes from the busy UMC medical corridor, it is ideal for medical office users. First and second floor suites are available either "As-Is" or with Tenant Improvements.

**FOR LEASE** 

\$1.35-1.45/SF, Modified Gross

400 Shadow Lane, Las Vegas 89106

±41,849 square foot two-story professional office building with direct frontage on Alta Drive at the corner of Alta and Shadow Lane.