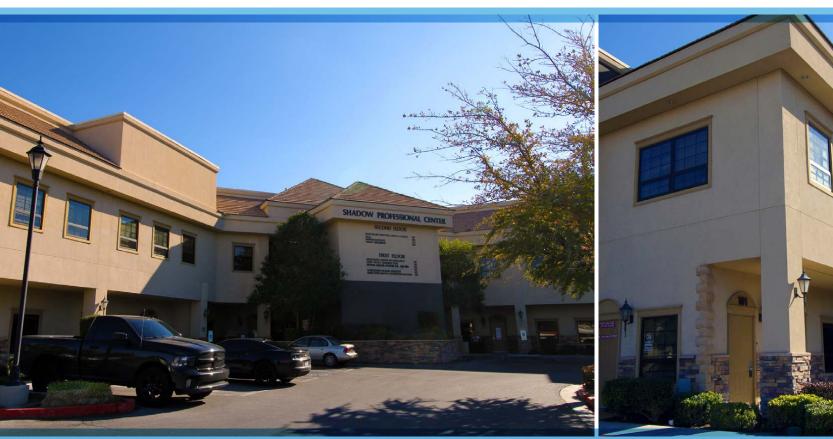

**FOR LEASE** 

400 Shadow Lane, Las Vegas 89106

#### **Property Description**

400 Shadow Lane is a  $\pm 41,849$  square foot two-story professional office building with direct frontage on Alta Drive at the corner of Alta and Shadow Lane. Located just minutes from the busy UMC medical corridor, it is ideal for medical office users. First and second floor suites are available either "As-Is" or with Tenant Improvements.