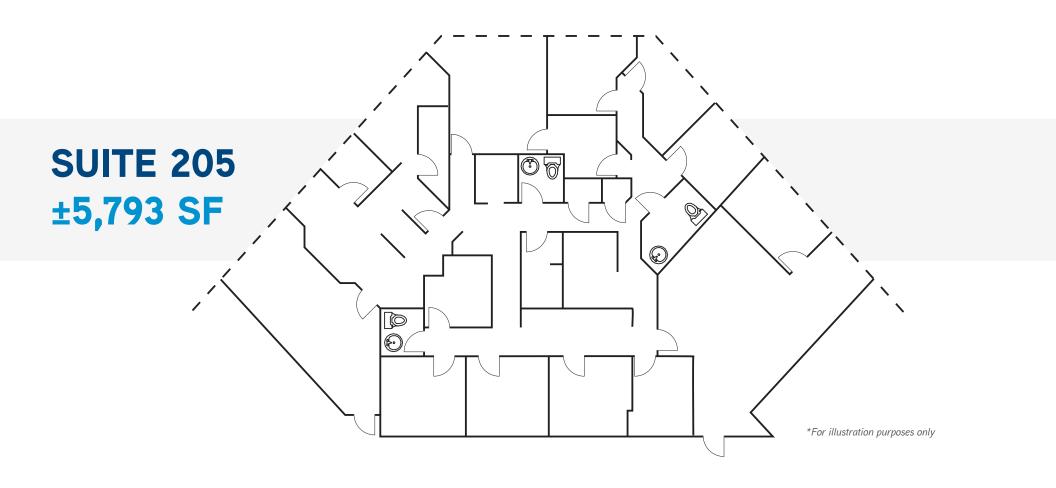

**FOR LEASE** 

\$1.35-1.45/SF, Modified Gross

400 Shadow Lane, Las Vegas 89106

**SUITE 202 ±1,778 SF** 

\*For illustration purposes only

TABER THILL, SIOR +1 702 836 3796 taber.thill@colliers.com STACY SCHEER, CCIM +1 702 836 3762 stacy.scheer@colliers.com PATTI DILLON, SIOR +1 702 836 3790 patti.dillon@colliers.com