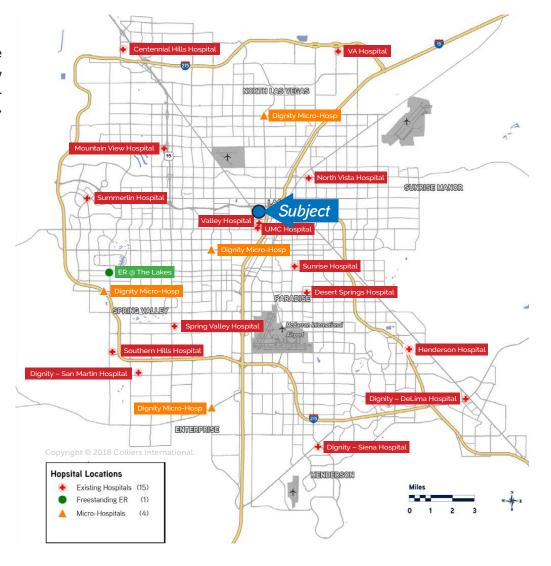

#### IDEAL FOR MEDICAL USERS WANTING LOCATION WITHIN THE LAS VEGAS MEDICAL DISTRICT NEXT TO UMC & VALLEY HOSPITAL

TABER THILL, SIOR +1 702 836 3796 taber.thill@colliers.com STACY SCHEER, CCIM +1 702 836 3762 stacy.scheer@colliers.com PATTI DILLON, SIOR +1 702 836 3790 patti.dillon@colliers.com