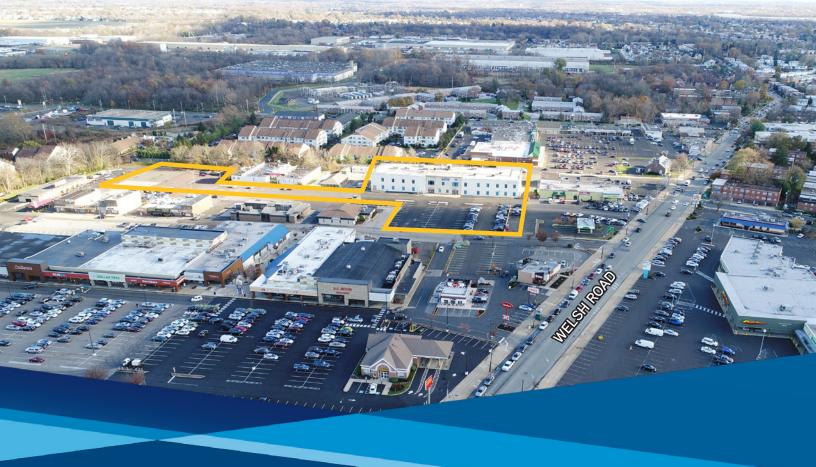

## LARGE BLOCK OF SPACE IN THE HEART OF GREATER NE PHILA

- > 52,000 SF on two (2) floors with large, flexible floorplates
- > Currently configured as trade school with classrooms and culinary training areas
- > Fully accessible, elevator-served, and ADA compliant
- > 4.23 acre lot with 311+ parking spaces (6/1,000 ratio)
- > Building signage visible from highly trafficked Welsh & Roosevelt Boulevard intersection
- > Excellent public transit accessibility
- > Nearby amenities include a variety of shopping, restaurants, hotels, and NE Philadelphia airport