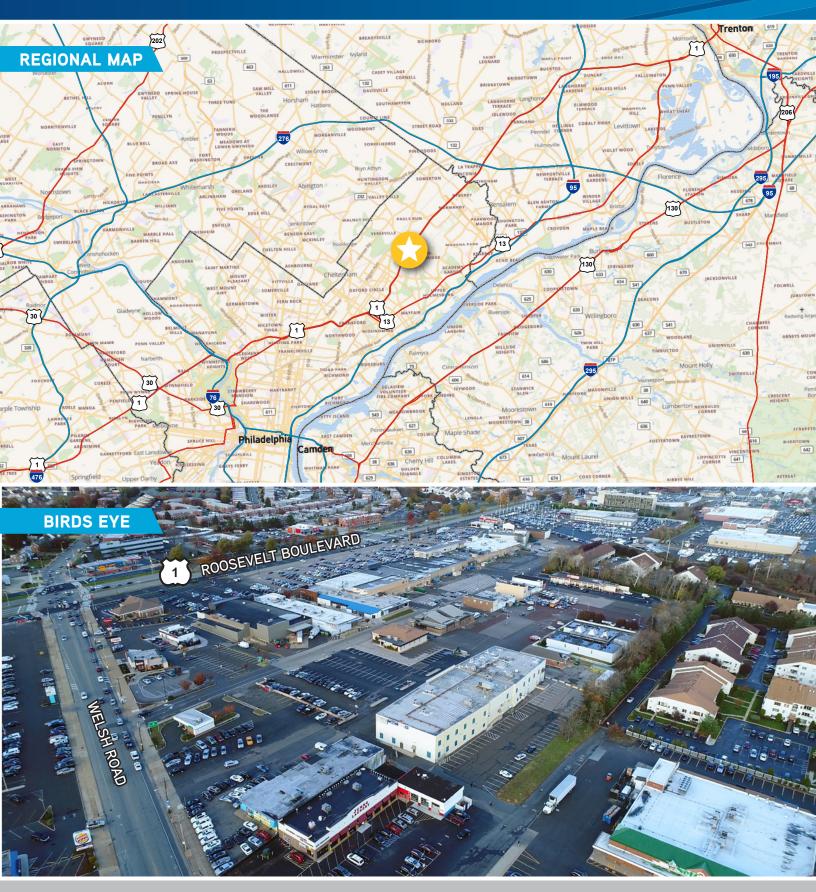

## LARGE BLOCK OF SPACE IN THE HEART OF GREATER NE PHILA

- > 52,000 SF on two (2) floors with large, flexible floorplates
- > Currently configured as trade school with classrooms and culinary training areas
- > Fully accessible, elevator-served, and ADA compliant
- > 4.23 acre lot with 311+ parking spaces (6/1,000 ratio)
- > Building signage visible from highly trafficked Welsh & Roosevelt Boulevard intersection
- > Excellent public transit accessibility
- > Nearby amenities include a variety of shopping, restaurants, hotels, and NE Philadelphia airport