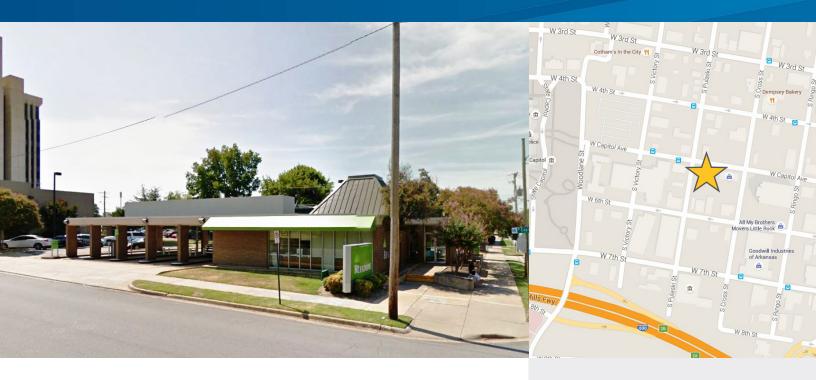

# Former Bank Branch

1217 W. CAPITOL AVENUE, LITTLE ROCK, AR 72201

#### Information & Amenities

- > Zoned: Commercial
- > Five drive-thru lanes
- > Corner of W Capitol Ave & S Pulaski St

| 2015                        | 1 mile radius | 3 mile radius | 5 mile radius |
|-----------------------------|---------------|---------------|---------------|
| Population                  | 4,996         | 53,946        | 128,513       |
| Total<br>Households         | 2,586         | 24,152        | 56,534        |
| Average Household<br>Income | \$40,789      | \$45,949      | \$55,730      |