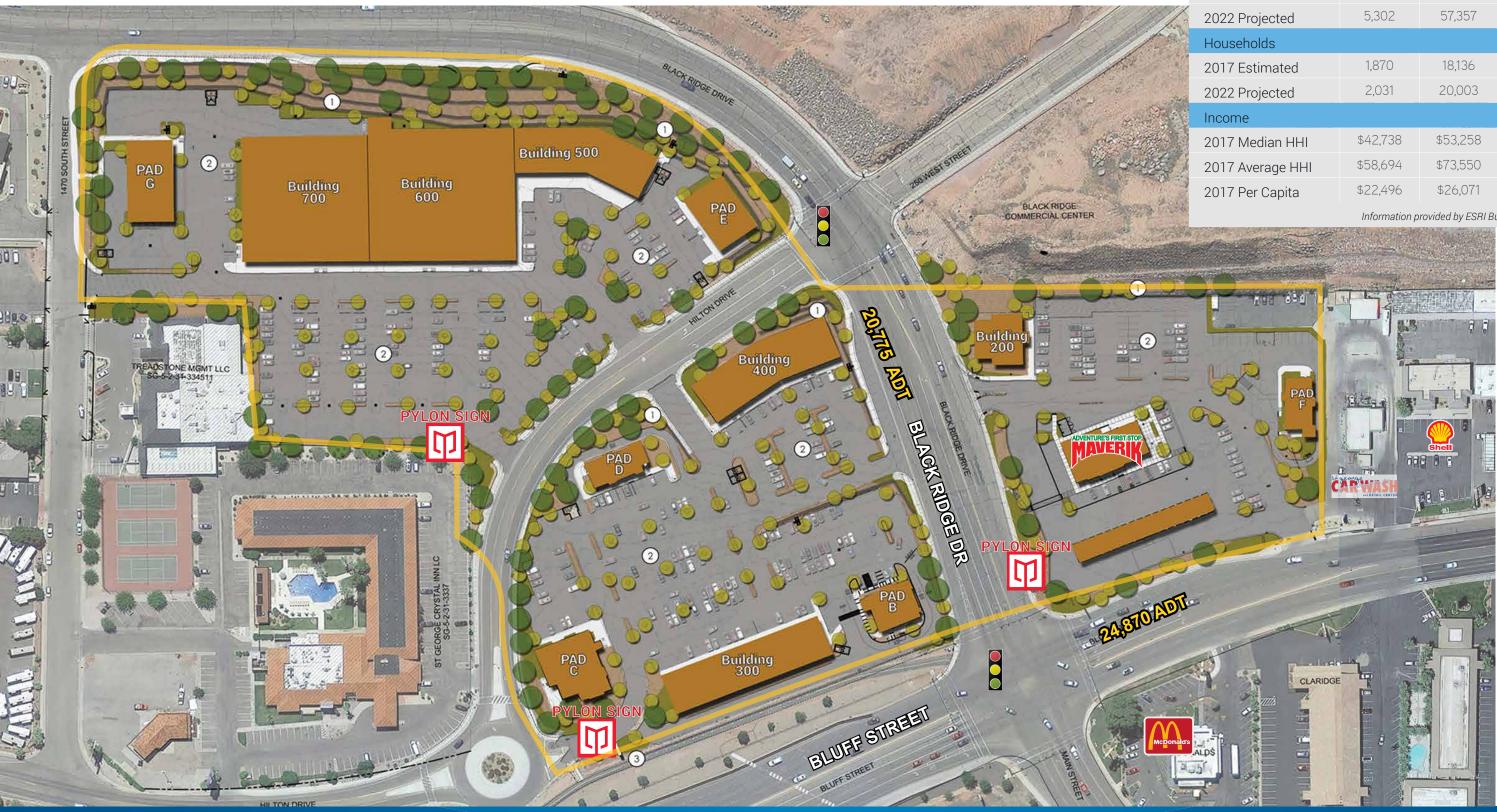

# COMMERCE

FOR LEASE > OFFICE SPACE BLUFF STREET & BLACKRIDGE DR. | ST. GEORGE, UTAH

Doug Scheel +1 801 947 8340 doug.scheel@colliers.com Troy Scheel +1 435 656 4499 troy.scheel@colliers.com

| DEMOGRAPHICS     | 1 MILE   | 3 MILE   | 5 MILE   |
|------------------|----------|----------|----------|
| Population       |          |          |          |
| 2017 Estimated   | 4,878    | 51,978   | 99,406   |
| 2022 Projected   | 5,302    | 57,357   | 112,095  |
| Households       |          |          |          |
| 2017 Estimated   | 1,870    | 18,136   | 33,626   |
| 2022 Projected   | 2,031    | 20,003   | 37,805   |
| Income           |          |          |          |
| 2017 Median HHI  | \$42,738 | \$53,258 | \$55,149 |
| 2017 Average HHI | \$58,694 | \$73,550 | \$75,405 |
| 2017 Per Capita  | \$22,496 | \$26,071 | \$25,792 |

Information provided by ESRI Business Analyst

**Colliers International** 335 E St. George Blvd. St. George, UT 84770 P: +1 435 656 5500