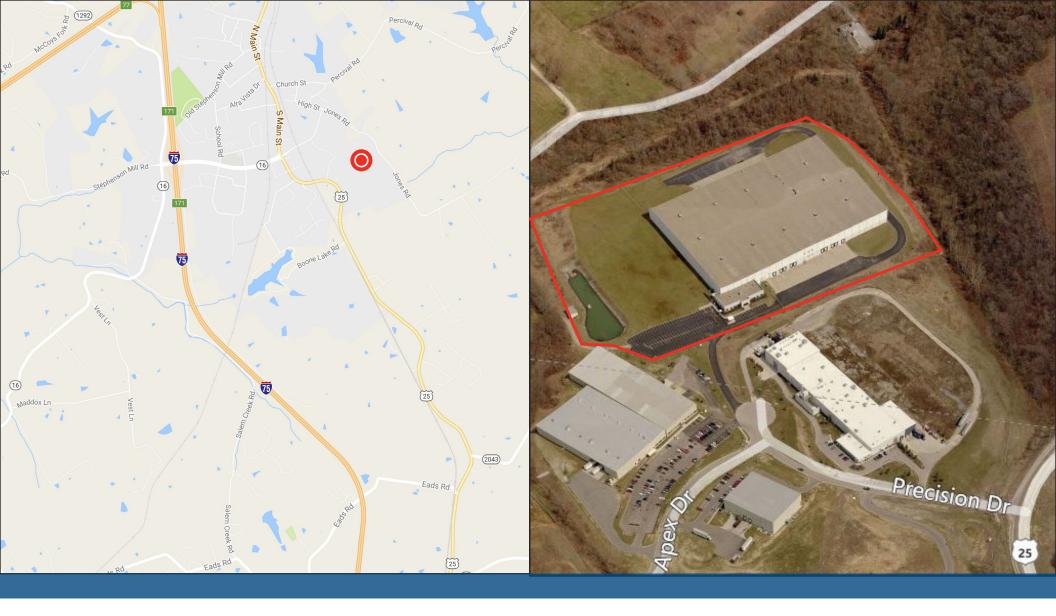

## **BUILDING HIGHLIGHTS**

Address: 100 Precision Drive,

Walton, Kentucky 41094

**Location:** City of Walton, Kenton County

Available Space: 235,730 +/- SF

**Office Space:** 7,998 +/- SF

Warehouse Space: 227,732 +/- SF

Divisible: No

**Expandable:** Yes - to 330,000 +/- SF

Land: Yes

**Zoning:** I-1; Industrial

Access to Hwys: 1 +/- miles to I-75

Year Built: 1997

**Construction:** Pre-engineered steel with 10' block

wainscot and insulated metal panels