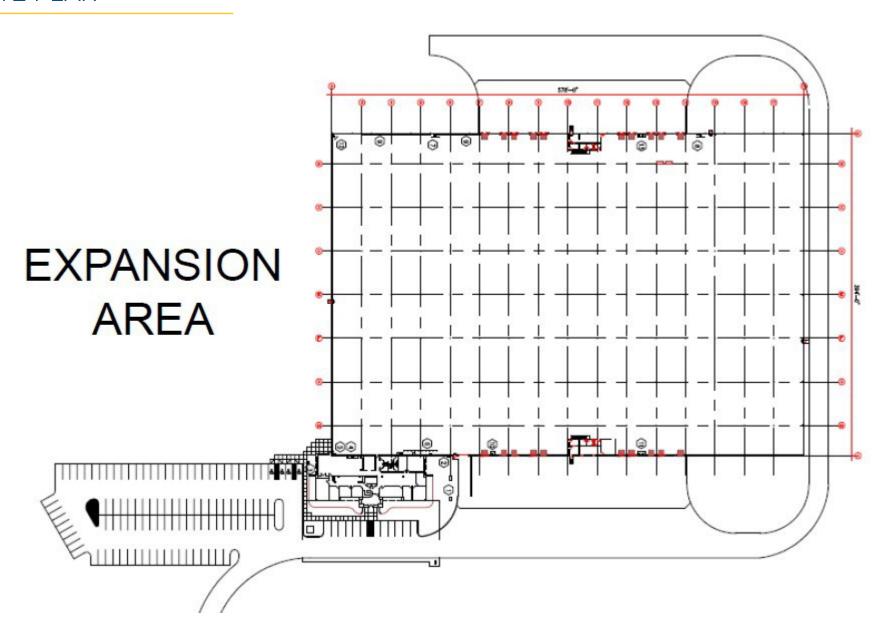

## SITE PLAN

JOHN B. GARTNER, III, SIOR | 513 562 2207 john.gartner@colliers.com

ERIN M. CASEY, GA-C, MICP™ | 513 562 2225 erin.casey@colliers.com

COLLIERS INTERNATIONAL | 425 Walnut Street, Suite 1200 | Cincinnati, Ohio, 45202 | 513 721 4200 | www.colliers.com

Divisible: No

**Expandable:** Yes - to 330,000 +/- SF

Land: Yes

**Zoning:** I-1; Industrial

Access to Hwys: 1 +/- miles to I-75

Year Built: 1997

**Construction:** Pre-engineered steel with 10' block

wainscot and insulated metal panels

Building

**Dimensions:** 394′ x 578′

Column Spacing: 36' x 53'4"

**Bay Size:** 14,184 SF

Floor: 8" non-reinforced concrete

Roof: Rubber membrane; 45 mil, single ply

EPDM over R-20 rigid insulation with

gravel ballast