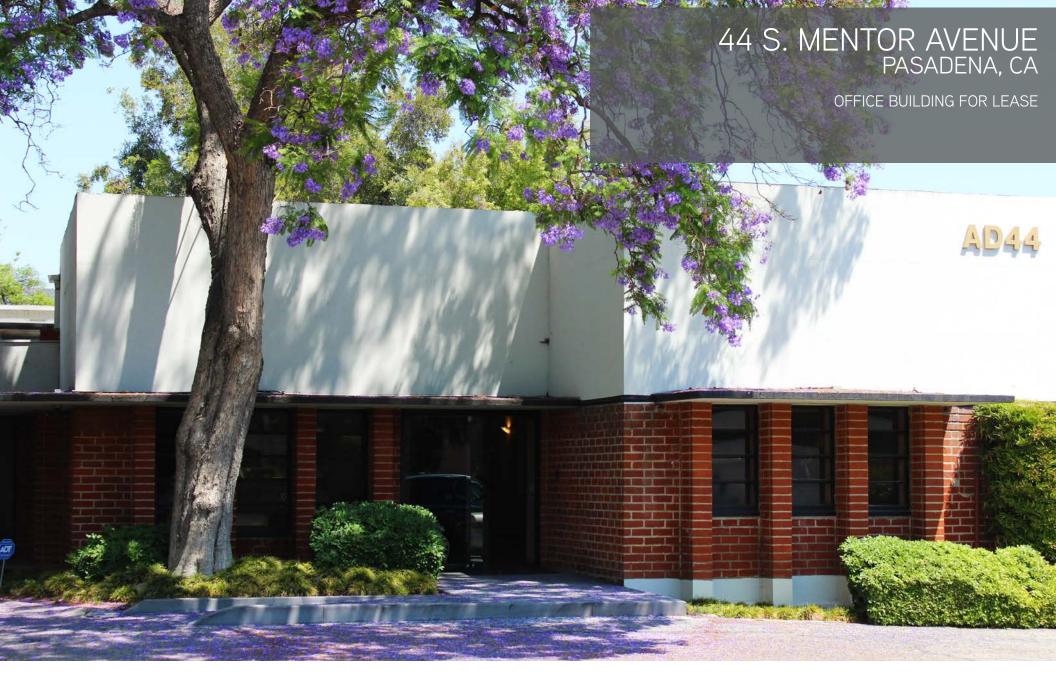

#### PROPERTY HIGHLIGHTS

44 S. Mentor Avenue ("Subject Property") consists of a one-story office building currently owned and occupied by Adville/USA. The Subject Property is comprised of a 4,701 square foot office building situated on approximately 14,492 square feet of land. The interior of the Subject Property was completely remodeled with overstandard improvements including exposed ceilings, polished concrete floors and glass work. The Subject Property has a 2.97/1,000 parking ratio and was built in 1943. The property is located near the South Lake Avenue Business District. This area is in close proximity to Bob Hope Airport, offers easy access to major freeways (i.e. 210, 410, and 134), and has a Gold Line station within walking distance.

### PROPERTY DETAILS

| Address      | 44 S. Mentor Avenue   Pasadena, CA |
|--------------|------------------------------------|
| Asking Rate  | \$3.50 Modified Gross              |
| Building RSF | 4,701                              |
| Land SF      | 14,492                             |
| APN          | 5735-026-001                       |
| Year Built   | 1943                               |
| Walk Score   | 94                                 |
| Parking      | 2.97/1,000 SF                      |