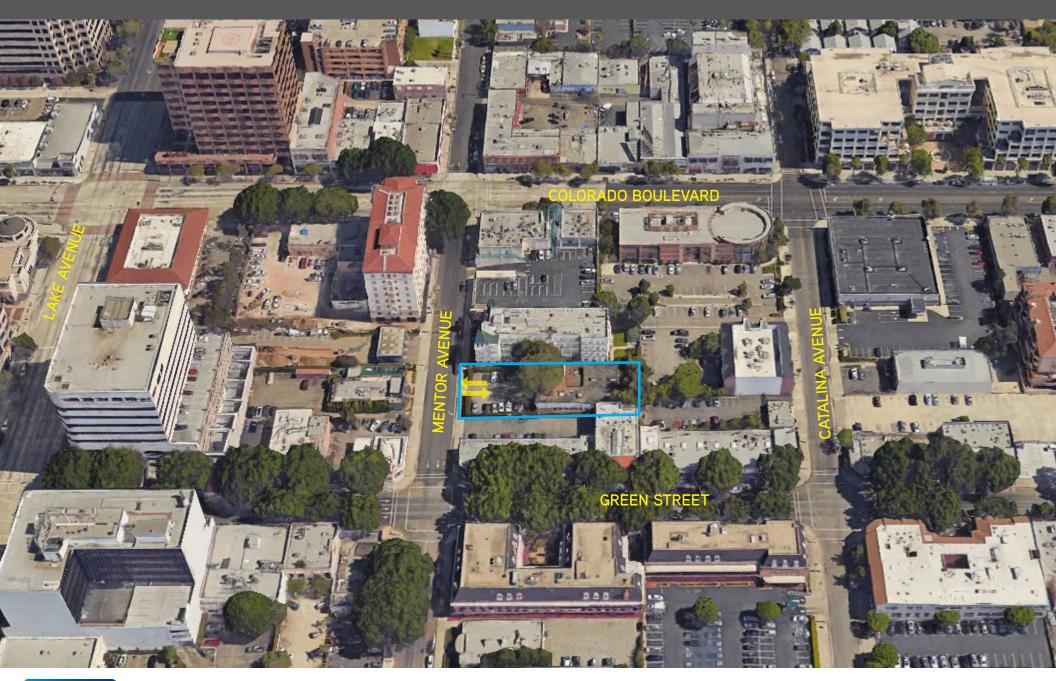

atio and was built in 1943. The property is located near the South Lake Avenue Business District. This area is in close proximity to Bob Hope Airport, offers easy access to major freeways (i.e. 210, 410, and 134), and has a Gold Line station within walking distance.

### PROPERTY DETAILS

| Address      | 44 S. Mentor Avenue   Pasadena, CA |
|--------------|------------------------------------|
| Asking Rate  | \$3.50 Modified Gross              |
| Building RSF | 4,701                              |
| Land SF      | 14,492                             |
| APN          | 5735-026-001                       |
| Year Built   | 1943                               |
| Walk Score   | 94                                 |
| Parking      | 2.97/1,000 SF                      |





# Property Aerial





## **Photos**













## **Photos**