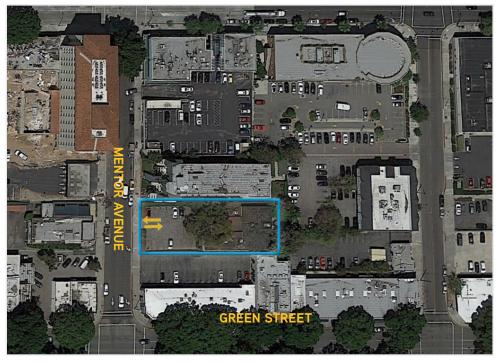

a 2.97/1,000 parking ratio and was built in 1943. The property is located near the South Lake Avenue Business District. This area is in close proximity to Bob Hope Airport, offers easy access to major freeways (i.e. 210, 410, and 134), and has a Gold Line station within walking distance.

### PROPERTY DETAILS

| Address      | 44 S. Mentor Avenue   Pasadena, CA |
|--------------|------------------------------------|
| Asking Rate  | \$3.50 Modified Gross              |
| Building RSF | 4,701                              |
| Land SF      | 14,492                             |
| APN          | 5735-026-001                       |
| Year Built   | 1943                               |
| Walk Score   | 94                                 |
| Parking      | 2.97/1,000 SF                      |





# Property Aerial





## **Photos**













## **Photos**