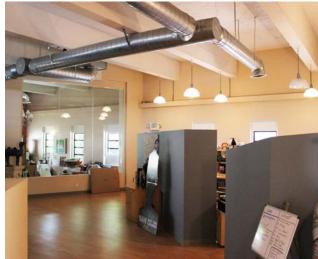

3. The property is located near the South Lake Avenue Business District. This area is in close proximity to Bob Hope Airport, offers easy access to major freeways (i.e. 210, 410, and 134), and has a Gold Line station within walking distance.

### PROPERTY DETAILS

| Address      | 44 S. Mentor Avenue   Pasadena, CA |
|--------------|------------------------------------|
| Asking Rate  | \$3.50 Modified Gross              |
| Building RSF | 4,701                              |
| Land SF      | 14,492                             |
| APN          | 5735-026-001                       |
| Year Built   | 1943                               |
| Walk Score   | 94                                 |
| Parking      | 2.97/1,000 SF                      |





# Property Aerial





## **Photos**













## **Photos**