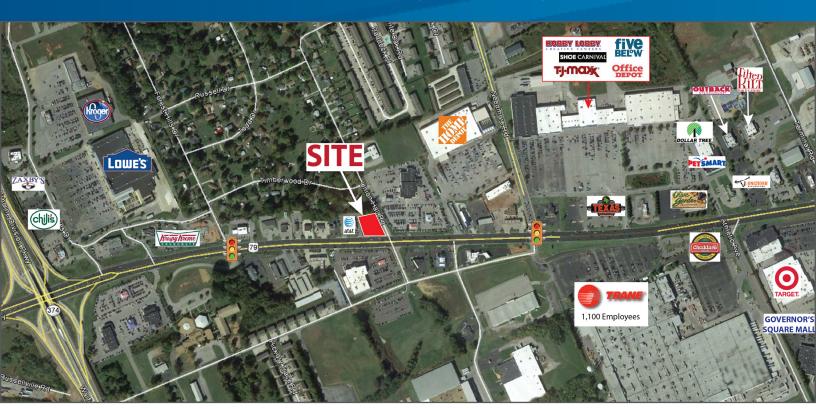

## **New Construction**

2150 WILMA RUDOLPH BLVD AND UNION HALL, CLARKSVILLE, TN 37040

## Site Features

- Located on Wilma Rudolph Blvd -Largest retail trade area in Clarksville, TN
- > Near Tennova Medical Center
- > Traffic Count: 33,812 ADT
- > Will subdivide