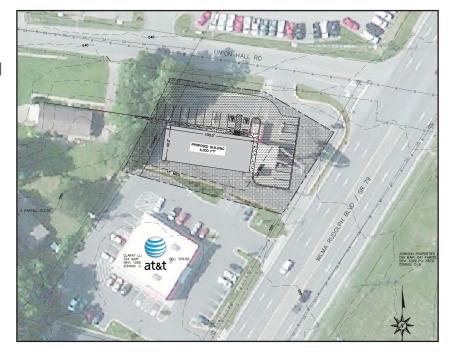

## **New Construction**

2150 WILMA RUDOLPH BLVD AND UNION HALL, CLARKSVILLE, TN 37040

## Site Features

- Located on Wilma Rudolph Blvd -Largest retail trade area in Clarksville, TN
- > Near Tennova Medical Center
- > Traffic Count: 33,812 ADT
- > Will subdivide