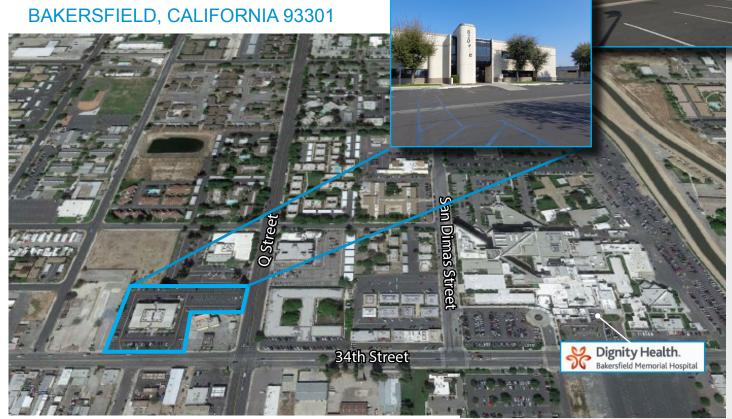

#### PROPERTY LOCATION:

Located near the northwest corner of 34th Street and Q Street in the Memorial Hospital Corridor.