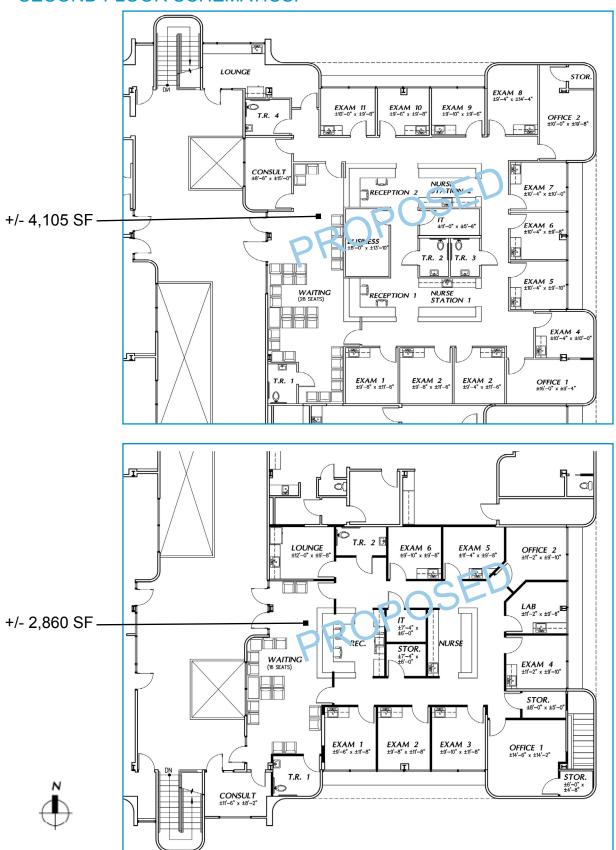

al and other medically related services

### SALE PRICE:

Call agent(s) for pricing and further information.

#### AVAILABLE FOR LEASE

598 s.f. - 8,607 s.f.

#### LEASE RATE:

\$1.65 per rentable s.f.

#### **TENANT IMPROVEMENTS:**

\$20.00 per usable s.f on acceptable lease term

### FOR SALE OR LEASE > MEDICAL OFFICE SPACE





## **820 34TH STREE SUITE 201: AVAILABLE** +/- 2,111 Usable SF +/- 2,428 Rentable SF SECOND FLOOR - FLOOR PLANS **SUITE 204: AVAILABLE** SUITE 204 +/- 520 Usable SF AVAIL +/- 598 Rentable SF SUITE 201 ŘR RR AVAILABLE a a SUITE 202 SUITE 202: -**LEASED LEASED** +/- 5,888 Usable SF +/- 6,578 Rentable SF SUITE 200 AVAILABLE **SUITE 200: AVAILABLE** SECOND FLOOR +/- 4,853 Usable SF +/- 5,581 Rentable SF







## **820 34TH STREET**

## **SECOND FLOOR SCHEMATICS:**





## FOR SALE OR LEASE > MEDICAL OFFICE SPACE

# **820 34TH STREET**





## **Contact Us**

AGENT: DAVID A. WILLIAMS, SIOR SENIOR VICE PRESIDENT | PRINCIPAL CENTRAL CALIFORNIA OFFICE PROPERTIES TEAM LICENSE NUMBER: 00855489 661 631 3816

david.a.williams@colliers.com

AGENT: CAMERON MAHONEY ASSOCIATE CENTRAL CALIFORNIA OFFICE PROPERTIES TEAM LICENSE NUMBER 01937802 661 631 3814

cameron.mahoney@colliers.com

COLLIERS INTERNATIONAL 10000 Stockdale Highway, Suite 102 Bakersfield, CA 93311 www.colliers.com



SITE PLAN