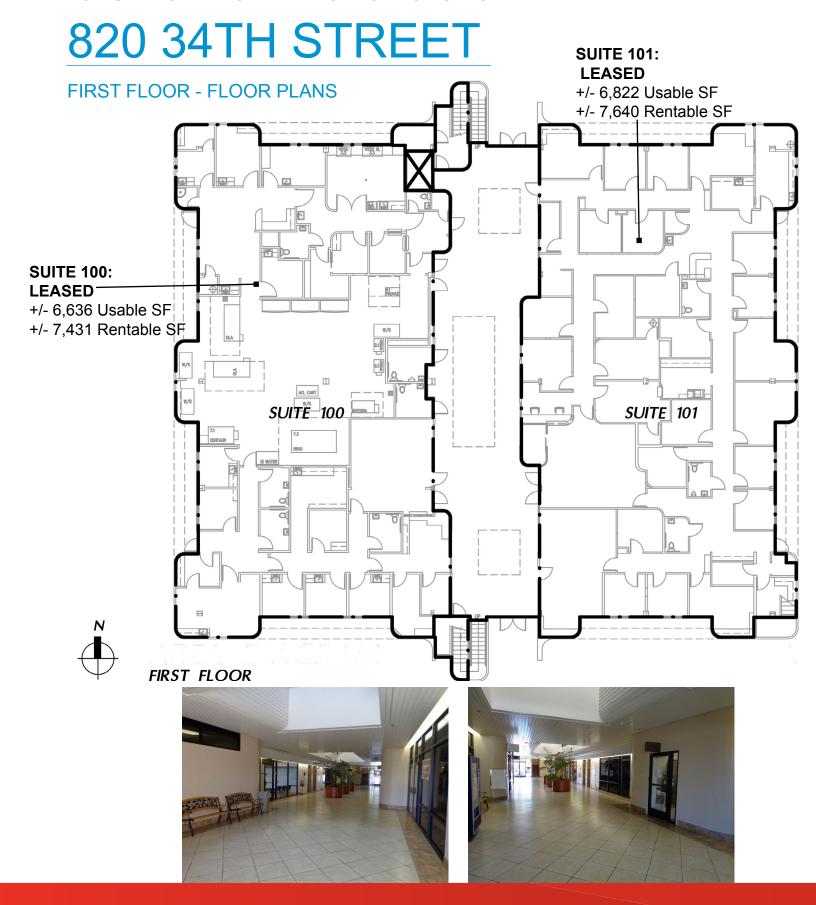

#### AVAILABLE FOR LEASE

598 s.f. - 8,607 s.f.

## **820 34TH STREE SUITE 201: AVAILABLE** +/- 2,111 Usable SF +/- 2,428 Rentable SF SECOND FLOOR - FLOOR PLANS **SUITE 204: AVAILABLE** SUITE 204 +/- 520 Usable SF AVAIL +/- 598 Rentable SF SUITE 201 ŘR RR AVAILABLE a a SUITE 202 SUITE 202: -**LEASED LEASED** +/- 5,888 Usable SF +/- 6,578 Rentable SF SUITE 200 AVAILABLE **SUITE 200: AVAILABLE** SECOND FLOOR +/- 4,853 Usable SF +/- 5,581 Rentable SF