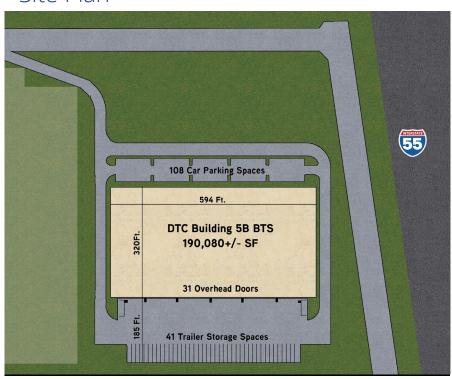

### Site Plan

Can accommodate up to 225,000 SF of distribution/manufacturing space