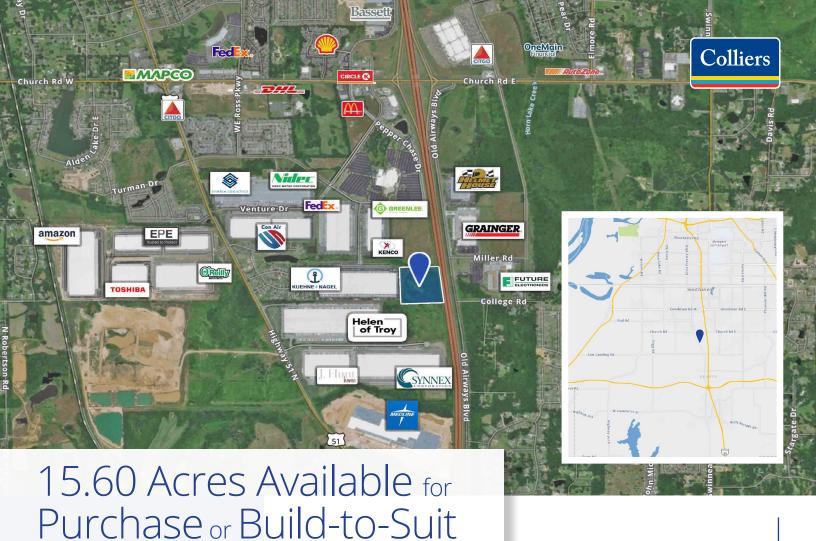

# Desoto Trade Center

The property is approximately 15.60 acres of undeveloped industrial land in Southaven, MS. It is located in the DeSoto Trade Center, next to Helen of Troy, Kuehne & Nagle, Kenco, Nidec, Synnex and AT&T Wireless to name a few. With frontage along I-55 and Highway 51, as well as close proximity to growing residential and commercial areas, the property is in a prime location for new industrial development which can accommodate up to 225,000 SF of new distribution/manufacturing space. As new businesses enter into North Mississippi, the site is poised for industrial or flex construction with interstate frontage.

## **Property Features**

| Location:                   | I-55, Southavn, MS  |
|-----------------------------|---------------------|
| Nearest Major Intersection: | I-55 & Church Rd.   |
| Frontage:                   | I-55 & Hwy. 51      |
| Industrial Park:            | Desoto Trade Center |

Property has excellent interstate visibility

Property has neighboring distribution & warehouse users

Located in Foreign Trade Zone #262

Property has potential for land assemblage with Helen of Troy site to the south

Can accommodate up to 225,000 SF of distribution/manufacturing space