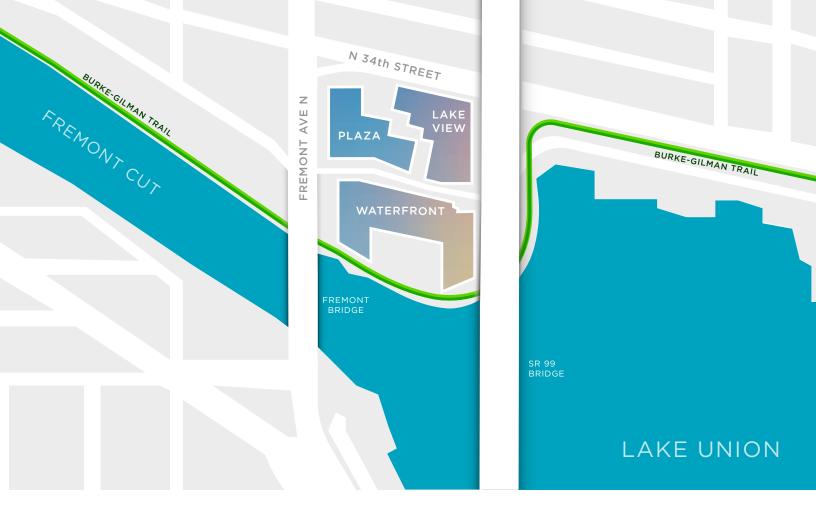

PLAZA

701 N 34th St Seattle, WA LAKE VIEW

837 N 34th St

WATERFRONT

801 N 34th St

## AVAILABILITY

Plaza Suite 250 // 30,724 RSF Lake View Suite 100 // 18,890 RSF

Fremont Lake Union Center sits at one of Seattle's most desired locations, with the Burke Gilman Trail and Lake Union serving as a natural outlet for employees.