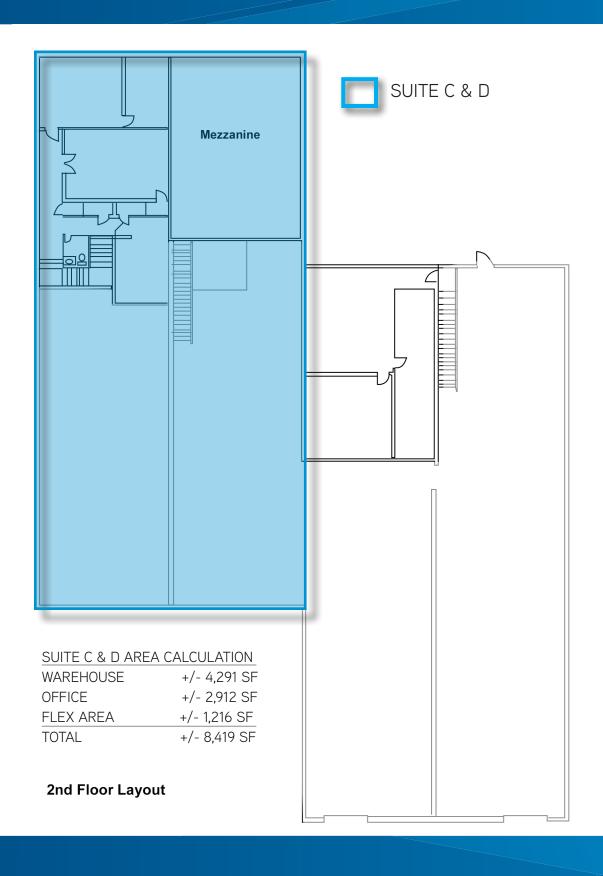

# FLOOR PLAN | SECOND FLOOR

> Availability

Suite C & D Total SF: +/- 8,419

Warehouse SF: +/- 2,912

Office SF: +/- 4,291

Flex Area SF: +/- 1,216

> Land Size: +/- 1.13 Acres> Zoning: SU-2 for M-1

### **BUILDING AMENITIES**

- > Easy access to I-25
- > One 14' drive-in door and one 14' dock door
- > Fully sprinkled
- > 3 phase power 480 volt
- > 18' clear height
- > Mezzanine: 1,216 SF
- > Shared fenced yard