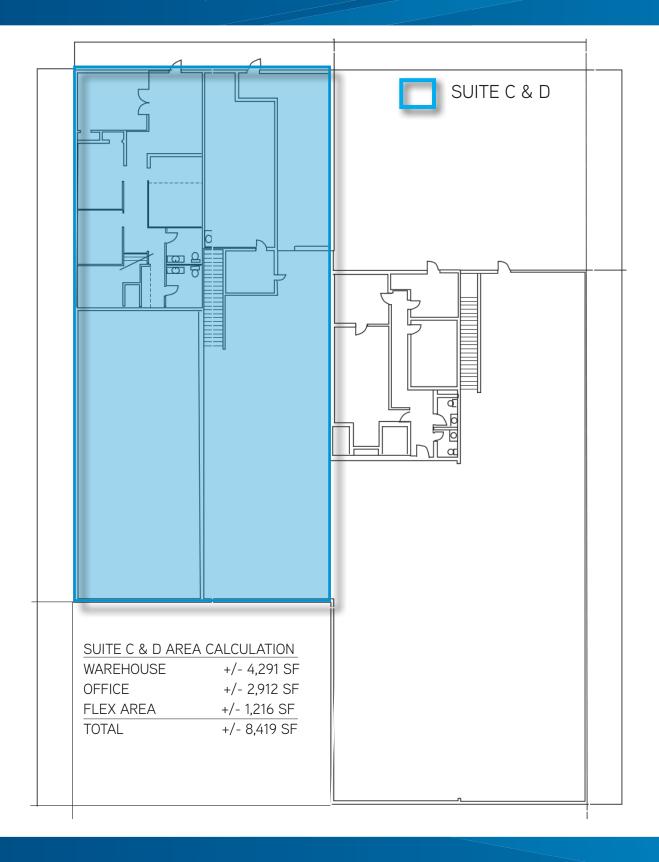

> Availability

Suite C & D Total SF: +/- 8,419

Warehouse SF: +/- 2,912

Office SF: +/- 4,291

Flex Area SF: +/- 1,216

> Land Size: +/- 1.13 Acres> Zoning: SU-2 for M-1

# FLOOR PLAN | FIRST FLOOR