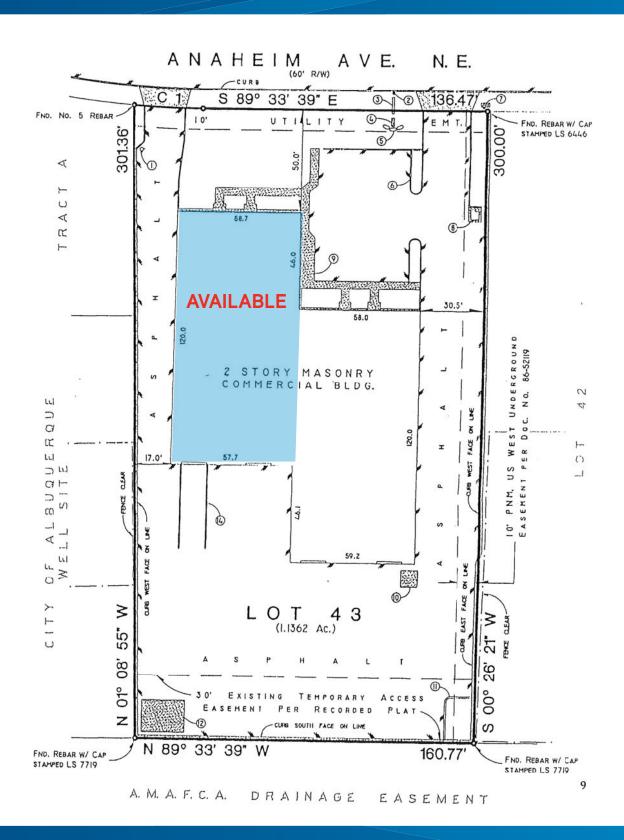

> Availability

Suite C & D Total SF: +/- 8,419

Warehouse SF: +/- 2,912

Office SF: +/- 4,291

Flex Area SF: +/- 1,216

> Land Size: +/- 1.13 Acres> Zoning: SU-2 for M-1