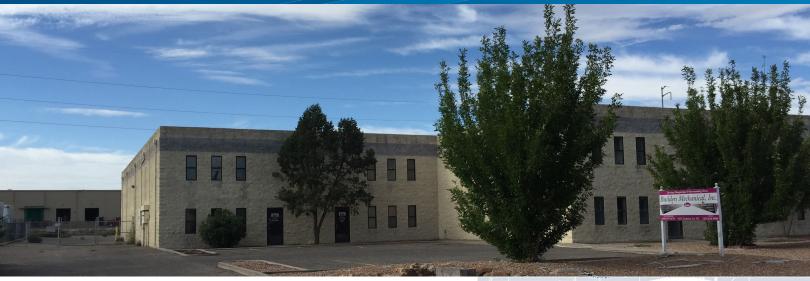

### OFFICE | WAREHOUSE FOR LEASE

4432 ANAHEIM AVE NE, ALBUQUERQUE, NM 87113



### LEASE DETAILS

| > Lease Rate:    | \$6.50/SF      |
|------------------|----------------|
| > Lease Type:    | Modified Gross |
| > Building Size: | +/- 17,096 SF  |
| \ Availability   |                |

> Availability

Suite C & D Total SF: +/- 8,419

Warehouse SF: +/- 2,912

Office SF: +/- 4,291

Flex Area SF: +/- 1,216

> Land Size: +/- 1.13 Acres> Zoning: SU-2 for M-1

### **BUILDING AMENITIES**

- > Easy access to I-25
- > One 14' drive-in door and one 14' dock door
- > Fully sprinkled
- > 3 phase power 480 volt
- > 18' clear height
- > Mezzanine: 1,216 SF
- > Shared fenced yard

This document/email has been prepared by Colliers International for advertising and general information only. Colliers International makes no guarantees, representations or warranties of any kind, exp