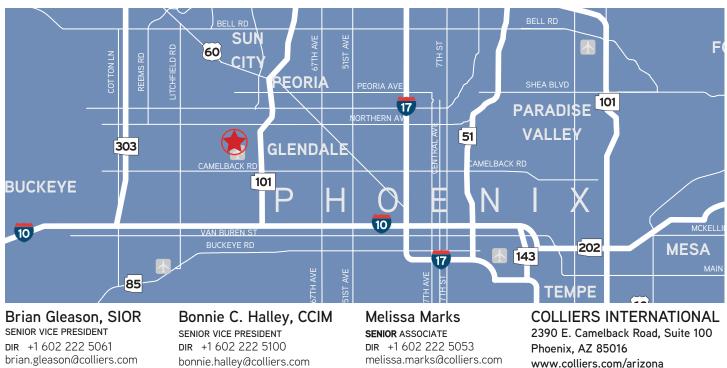

-------------------|
|                                | (+/- 10.04 AC)        | (2) 275,700                       |
| Zoning                         | M-1, City of Glendale |                                   |
|                                | 142-59-076            |                                   |
| APN                            | 142-59-040            | Median Household Income<br>(2018) |
|                                | 142-59-041            | \$50,000                          |
| 2018 Total Land Assessed Value | \$1,025,300           |                                   |
| Total Taxes                    | \$20,108.70           | Median Home Value                 |
| Price                          | \$4.00 PSF            | \$162,000                         |

### LOCATION MAP



### VIEW TEAM WEBSITE

This document/email has been prepared by Colliers International for advertising and general information only. Colliers International makes no guarantees, representations or warranties of any kind, expressed or implied, regarding the information including, but not limited to, warranties of content, accuracy and reliability. Any interested party should undertake their own inquiries as to the accuracy of the information. Colliers International excludes unequivocally all inferred or implied terms, conditions and warranties arising out of this document and excludes all liability for loss and damages arising there from. This publication is the copyrighted property of Colliers International and /or its licensor(s). © 2019. All rights reserved. This communication is not in