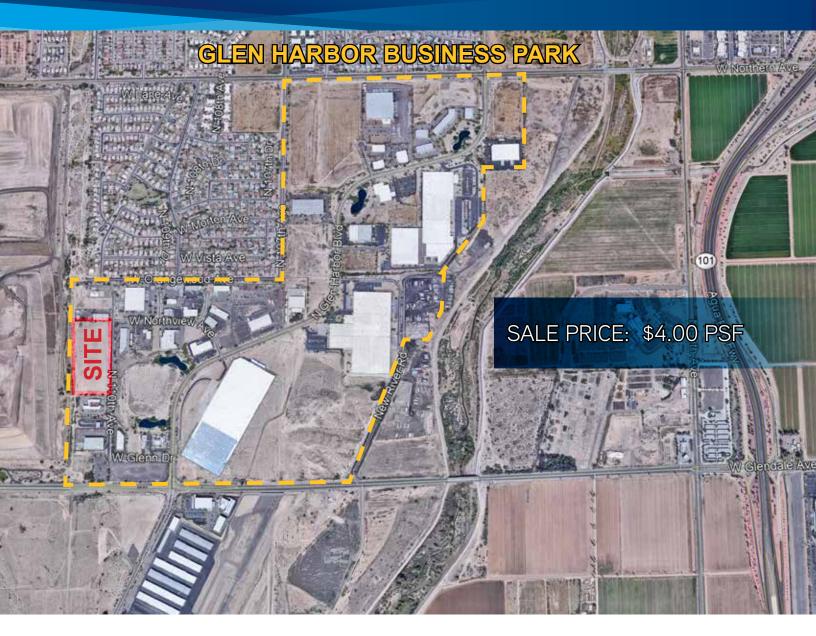

## **OVERVIEW**

### LAND SPECIFICATIONS

#### AREA DEMOGRAPHICS - 5 MI RADIUS

| Available                      | +/- 437,342 SF        | Current Population                |
|--------------------------------|-----------------------|-----------------------------------|
|                                | (+/- 10.04 AC)        | (2) 275,700                       |
| Zoning                         | M-1, City of Glendale |                                   |
|                                | 142-59-076            |                                   |
| APN                            | 142-59-040            | Median Household Income<br>(2018) |
|                                | 142-59-041            | \$50,000                          |
| 2018 Total Land Assessed Value | \$1,025,300           |                                   |
| Total Taxes                    | \$20,108.70           | Median Home Value                 |
| Price                          | \$4.00 PSF            | \$162,000                         |