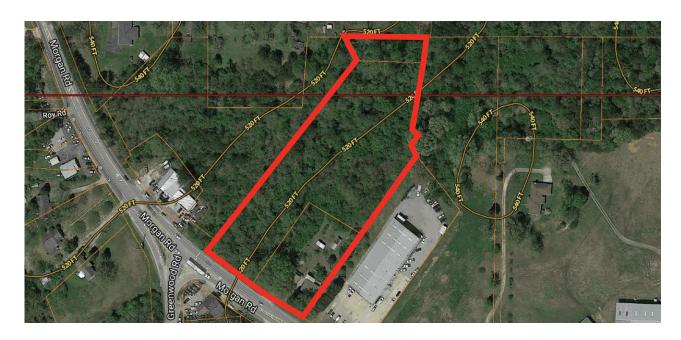

# **LOCATION**

Development site located off Morgan Road in the City of Bessemer and approximately 0.5 miles to I-459.

#### PROPERTY DETAILS

- > Site Size: 169,884 SF/3.9 Acres
- > Located in the city of Bessemer
- > Generally flat topography
- > Over 300' of frontage on Morgan Road
- > Easy access to I-459
- > Traffic count of 58,130 at I-459 and Morgan Road
- > Adjacent to Gamble's Auto Service

#### **MAPPING**

### MAP