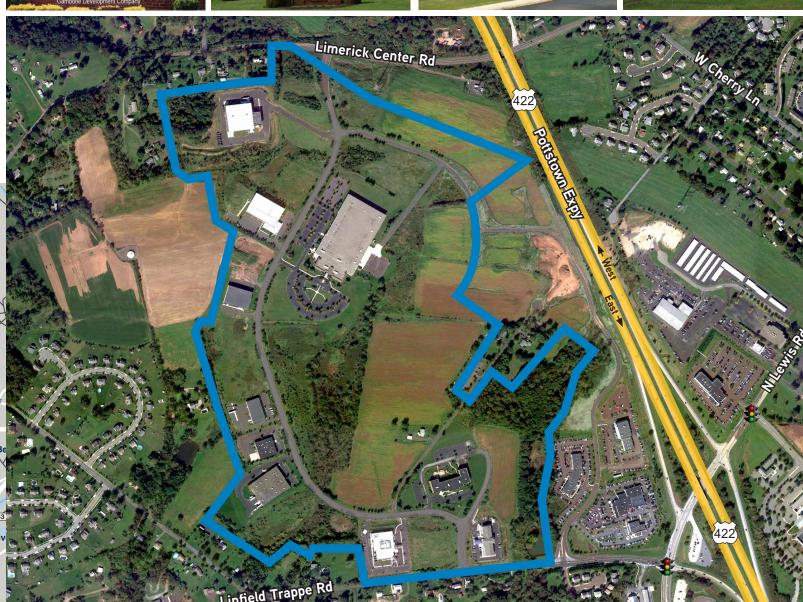

## Limerick Center Rd ACRES LOT 4.9 2.9 2.9 58 5.3 2.3 3.7 1.6 29) 2.6 1.5 1.2 1.2 45) 1.9 23 4.8 3.8 3.7 3.0 3.8 3.6 1.6 2.0 1.4 1.5 2.3 2.7 2.6 1.9 4.2 2.9 2.9

# LINFIELD CORPORATE CENTER

Route 422 Expressway at Limerick/Linfield Interchange, Montgomery County, PA

- > Fully improved parcels from 2+/- acres to 97+/- acres
- > Sale, lease, build-to-suit options can accommodate 10,000+/- SF to 200,000+/- SF
- > Attractive, professional business park setting
- > Prestigious corporate occupants
- > Flexible zoning includes Industrial, Office, Flex, Healthcare, Educational uses, and more
- > Public utilities in place
- > Business-friendly municipality
- > Excellent financing options include economic development programs tailored to individual needs
- > Join 3-M Corporation, Iron Mountain, Proconex, and the newest Rothman Institute Patient Care Center
- > Located adjacent to the Limerick Linfield Interchange of the Route 422 Expressway; offering easy access to the Pennsylvania Turnpike (I-276), I-76, Routes 363, 202, 100 and 29
- > Many nearby amenities include lodging on-site, a variety of retail conveniences and desirable housing options