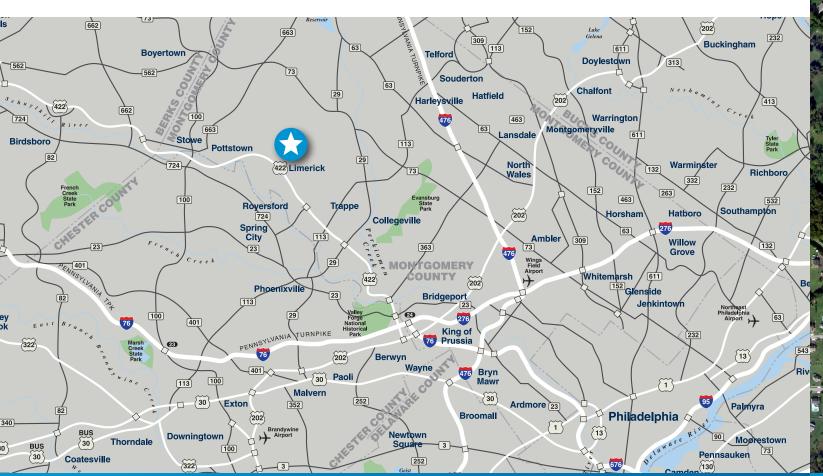

# LINFIELD CORPORATE CENTER

ROUTE 422 EXPRESSWAY AT LIMERICK/LINFIELD INTERCHANGE MONTGOMERY COUNTY, PENNSYLVANIA

# LINFIELD CORPORATE CENTER

Route 422 Expressway at Limerick/Linfield Interchange, Montgomery County, PA

- > Fully improved parcels from 2+/- acres to 97+/- acres
- > Sale, lease, build-to-suit options can accommodate 10,000+/- SF to 200,000+/- SF
- > Attractive, professional business park setting
- > Prestigious corporate occupants
- > Flexible zoning includes Industrial, Office, Flex, Healthcare, Educational uses, and more
- > Public utilities in place
- > Business-friendly municipality
- > Excellent financing options include economic development programs tailored to individual needs
- > Join 3-M Corporation, Iron Mountain, Proconex, and the newest Rothman Institute Patient Care Center
- > Located adjacent to the Limerick Linfield Interchange of the Route 422 Expressway; offering easy access to the Pennsylvania Turnpike (I-276), I-76, Routes 363, 202, 100 and 29
- > Many nearby amenities include lodging on-site, a variety of retail conveniences and desirable housing options