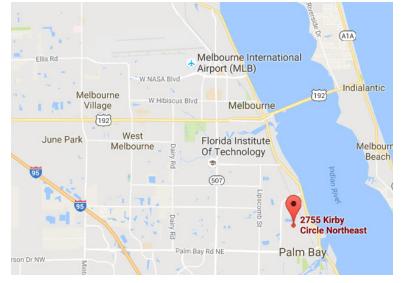

### Location

The Melbourne/Palm Bay High Tech Space Coast area is located on the east coast of Florida approximately half way between Miami and Jacksonville, and is approximately a one hour drive southeast of Orlando International Airport.

Located in the Heart of the Palm Bay Industrial Business Park, which is home to Harris Corporation, DRS, Ascent Network, Intersil, United Parcel Service (UPS), and various other High Tech companies. Easy access to surrounding businesses, shopping and residential areas via Palm Bay Road, Highway US 1 and Interstate 95. Melbourne International Airport is approximately 5 miles northeast, and about a 10 minute drive.

- Located in the Kirby Industrial Park
- Near Melbourne International Airport
- Easy access to US Highway 1 and Interstate 95
- Proximity to Kennedy Space Center
- Beeline Expressway connects the area with Orlando
- 45 miles from Orlando
- 125 miles from Tampa
- 140 miles from Jacksonville
- 185 miles from Miami
- Parking for over 700 cars
- Electro static floors throughout facility