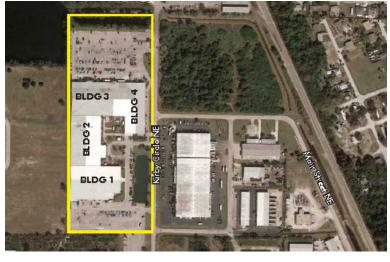

## **Property Overview**

> Size: 231,313± overall SF comprised of 4

individual contiguous buildings - divisible to

50.000± SF

> Building 1: 66,615± SF

16,500± SF office

> Building 2: 56,204± SF

7,000± SF office 7,000± SF cafe

> Building 3: 105,100± SF

14,500± SF office

Building 4: 3,394± SF

Can use as office or recreation center

> Site: 14.97± acres

> Loading Doors: - 6 dock high with dock seals

- 1 ramped overhead door

- Multiple loading dock locations with dock high and grade-level loading/