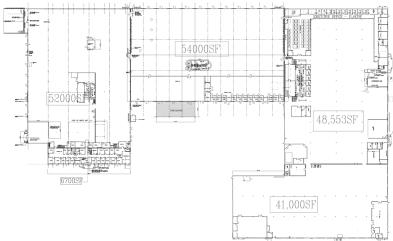

## **Property Overview**

> Size: 231,313± overall SF comprised of 4

individual contiguous buildings - divisible to

50.000± SF

> Building 1: 66,615± SF

16,500± SF office

> Building 2: 56,204± SF

7,000± SF office 7,000± SF cafe

> Building 3: 105,100± SF

14,500± SF office

Building 4: 3,394± SF

Can use as office or recreation center

> Site: 14.97± acres

> Loading Doors: - 6 dock high with dock seals

- 1 ramped overhead door

- Multiple loading dock locations with dock high and grade-level loading/

> Parking: 700 spaces

> Clear Heights: Building 1: North - 15'6"

Center - 22'6" South - 12'9"

Building 2: North - 15'8"

Center - 24'4" South - 16'6" East - 20'6"

Building 3: West - 14'8"

Center - 21'0" East - 16'2"

Building 4: Eave - 16'0"

Center - 21'6"

> Amenities: Electro static floors throughout

Compressed airlines

Basketball and tennis courts on property

Well maintained and landscaped