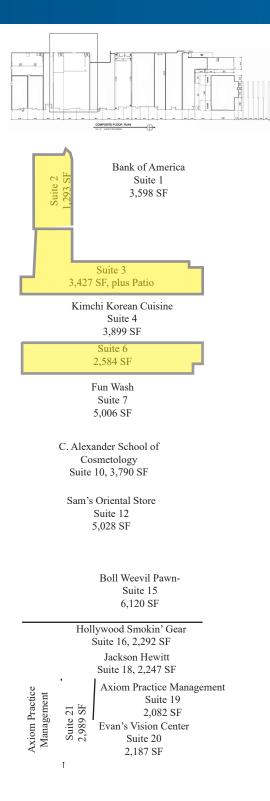

#### Available Space & Rates

- > Suite 2: 1,293 SF
- \$1,335/Month
- > Suite 3: 3,427 SF\*
  - \$5,430/Month
- > Suite 6: 2,584 SF -
- \$1,615/Month
- > Tenant's pro rata share of operating expenses estimated at \$1.10/SF
- \* Plus fenced patio with capacity for seating of 70

## **Co-Tenants**

- > Bank of America
- > Sam's Oriental Store
- > Fun Wash
- > Kimchi Korean Cuisine
- > Evan's Vision Center
- > Boll Weevil Pawn
- > Rock City Smiles
- > C. Alexander School of Cosmetology