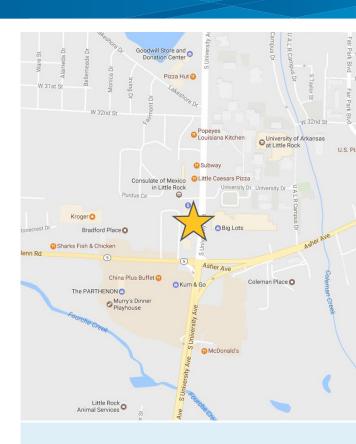

### KEY FEATURES/HIGHLIGHTS

> Sale price: \$3,900,000

> Pro-forma CAP Rate: 9.27%

> Total square footage: approx. 47,074 SF

> Lot size: approx. 4.2 acres

- > Located immediately west across University Ave., from the University of Arkansas at Little Rock
- > Approx. 720 ft of frontage along S. University Ave.
- > Financials available upon request