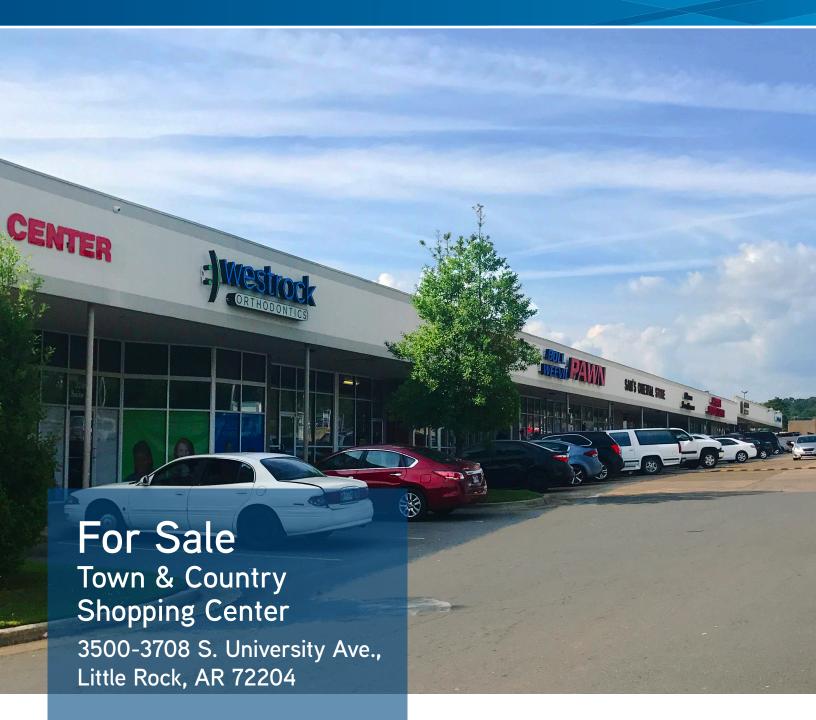

### KEY FEATURES/HIGHLIGHTS

> Sale price: \$3,900,000

> Pro-forma CAP Rate: 9.27%

> Total square footage: approx. 47,074 SF

> Lot size: approx. 4.2 acres

- > Located immediately west across University Ave., from the University of Arkansas at Little Rock
- > Approx. 720 ft of frontage along S. University Ave.
- > Financials available upon request

# FOR SALE > Investment Opportunity