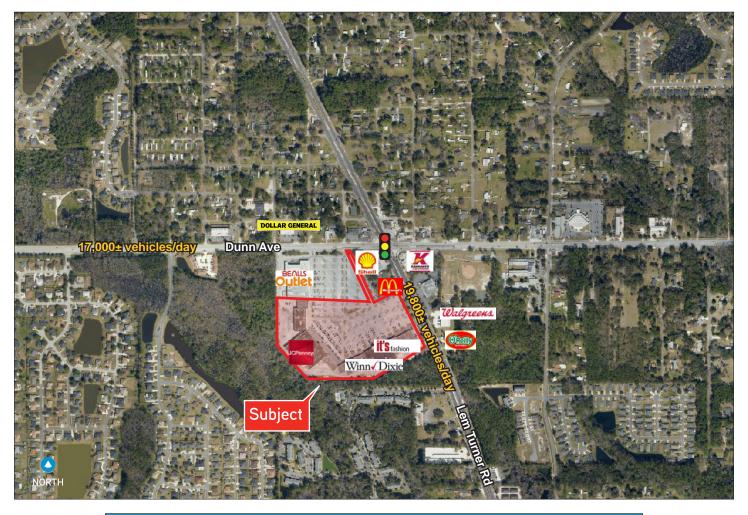

#### **Property Features**

- > 219,735± SF regional retail shopping center
- > Anchor Tenants: Winn Dixie, It's Fashion Metro, Bealls Outlet
- > Located on a dominant corridor on Jacksonville's
- > At the intersection with traffic light at Lem Turner Rd. and Dunn Ave.
- > Total Daily Traffic: 36,800± vehicles/day
- > CAM/NNN: \$2.76/SF
- Lease Rate: \$12.00/SF NNN for small stores
- > Suite 24 (78,823± SF): \$8.00/SF gross

# Aerial

3000 DUNN AVE., JACKSONVILLE, FL 32218

| Demographics                     | 1 Mile   | 3 Mile   | 5 Mile   |
|----------------------------------|----------|----------|----------|
| 2017 Estimated Population        | 9,635    | 45,376   | 88,808   |
| 2017 Estimated Households        | 3,420    | 16,919   | 33,786   |
| 2017 Estimated Average HH Income | \$54,883 | \$55,175 | \$51,546 |

Source: Esri Business Analyst Online

| Traffic Count  | Daily  | Trucks |
|----------------|--------|--------|
| Lem Turner Rd. | 19,800 | 495    |
| Dunn Ave.      | 17,000 | 765    |

Source: Florida Department of Transportation (FDOT)