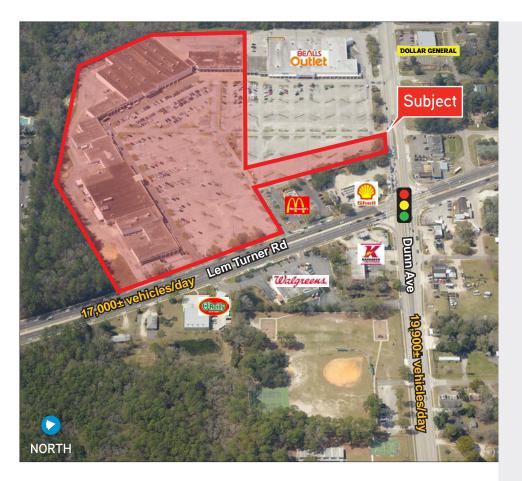

# Aerial

3000 DUNN AVE., JACKSONVILLE, FL 32218

| Demographics                     | 1 Mile   | 3 Mile   | 5 Mile   |
|----------------------------------|----------|----------|----------|
| 2017 Estimated Population        | 9,635    | 45,376   | 88,808   |
| 2017 Estimated Households        | 3,420    | 16,919   | 33,786   |
| 2017 Estimated Average HH Income | \$54,883 | \$55,175 | \$51,546 |

Source: Esri Business Analyst Online

| Traffic Count  | Daily  | Trucks |
|----------------|--------|--------|
| Lem Turner Rd. | 19,800 | 495    |
| Dunn Ave.      | 17,000 | 765    |

Source: Florida Department of Transportation (FDOT)

## Site Plan

3000 DUNN AVE., JACKSONVILLE, FL 32218