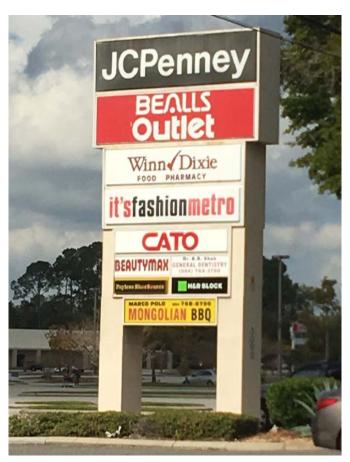

# Former JCPenney For Lease

3000 DUNN AVE., JACKSONVILLE, FL 32218 219.735± SF SHOPPING CENTER

#### **Property Features**

- > 219,735± SF regional retail shopping center
- > Anchor Tenants: Winn Dixie, It's Fashion Metro, Bealls Outlet
- > Located on a dominant corridor on Jacksonville's
- > At the intersection with traffic light at Lem Turner Rd. and Dunn Ave.
- > Total Daily Traffic: 36,800± vehicles/day
- > CAM/NNN: \$2.76/SF
- Lease Rate: \$12.00/SF NNN for small stores
- > Suite 24 (78,823± SF): \$8.00/SF gross