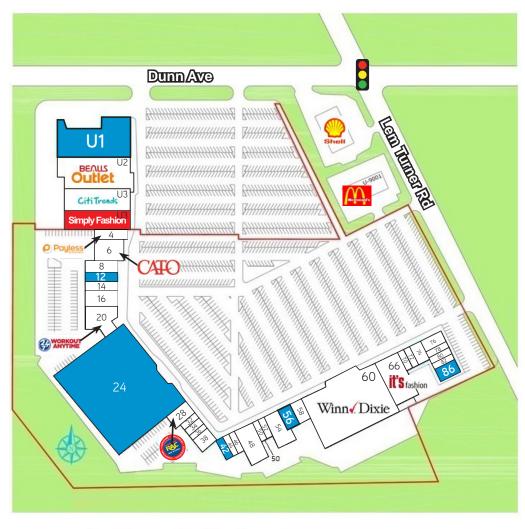

## Site Plan

3000 DUNN AVE., JACKSONVILLE, FL 32218

#### **Jacksonville Regional**

3000 Dunn Avenue Jacksonville, FL 32218

| <br>Subject Offering |
|----------------------|
| Occupied             |
| Available            |

| <u>Suite</u> | Tenant                                        | Size (SF) |
|--------------|-----------------------------------------------|-----------|
| 4            | Payless Shoe Store                            | 3,000±    |
| 6            | Cato                                          | 6,300±    |
| 8            | Ebony Fashion                                 | 3,500±    |
| 12           | Available                                     | 2,833±    |
| 14           | Macro Polo BBQ                                | 3,040±    |
| 16           | Hibbett Sporting Goods                        | 4,960±    |
| 20           | Workout Anytime                               | 7,580±    |
| 24           | Available                                     | 78,823±   |
| 28           | Rent-A-Center                                 | 3,950±    |
| 30           | Shear Finesse                                 | 1,250±    |
| 34           | GNC                                           | 1,500±    |
| 36           | Top 10 Nails                                  | 900±      |
| 38           | Look's Fashions                               | 2,700±    |
| 42           | Available                                     | 1,400±    |
| 44           | Dr. B.R. Shaw                                 | 1,400±    |
| 46           | Hair Cuttery                                  | 7,200±    |
| 48           | Linen Depot                                   | 7,200±    |
| 50           | Mikal Jewelry                                 | 1,400±    |
| 52           | H&R Block                                     | 1,400±    |
| 54           | Beauty Max USA                                | 5,600±    |
| 56           | Available                                     | 2,800±    |
| 58           | Express Phone Card                            | 2,800±    |
| 62           | Winn Dixie                                    | 47,084±   |
| 66           | It's Fashion Metro                            | 11,165±   |
| 70           | Laundry Station                               | 1,400±    |
| 72           | Wings Palace                                  | 1,400±    |
| 74           | Internet Cafè                                 | 2,800±    |
| 76           | French Novelty                                | 3,150±    |
| 78           | Advance America                               | 1,400±    |
| 80           | Flower Pot                                    | 1,400±    |
| 82           | Acceptance Insurance                          | 1,400±    |
| 86           | Available                                     | 2,800±    |
| U1           | Available (Not Included)                      | 30,017±   |
| U2           | Beall's Outlet (Not Included)                 | 25,000±   |
| U3           | Citi Trends/Simply Fashions<br>(Not Included) | 21,000±   |
| U-9001       | McDonald's (Not Included)                     | n/a       |