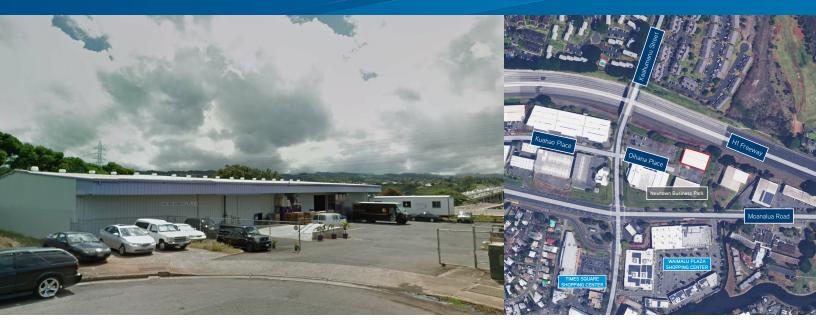

## **Property Description**

Rare opportunity to lease 18,000 square feet of prime warehouse space in Newtown Business Park. Unit C-1 is a stand-alone building with high-cube, free span warehouse and includes interior office space and restrooms with a yard area fronting the building for loading, staging or parking. Additional parking is available in the open lot next to the building. The site is fenced and secure and situated at the end of Oihana Place.

Term: 5+ years

Features & Benefits: > High cube - Free span warehouse

> Ample parking

> Two private restrooms

> Central location with freeway visibility

Newtown Business Park is located in Aiea with direct access to the West and East bound H-1 on ramps. The property provides tenants with great visibility from Moanalua Road or the H-1 Freeway. Situated along one of the most traveled roads in Aiea/Pearl City, the property is positioned within a large residential community and commercial/retail area.