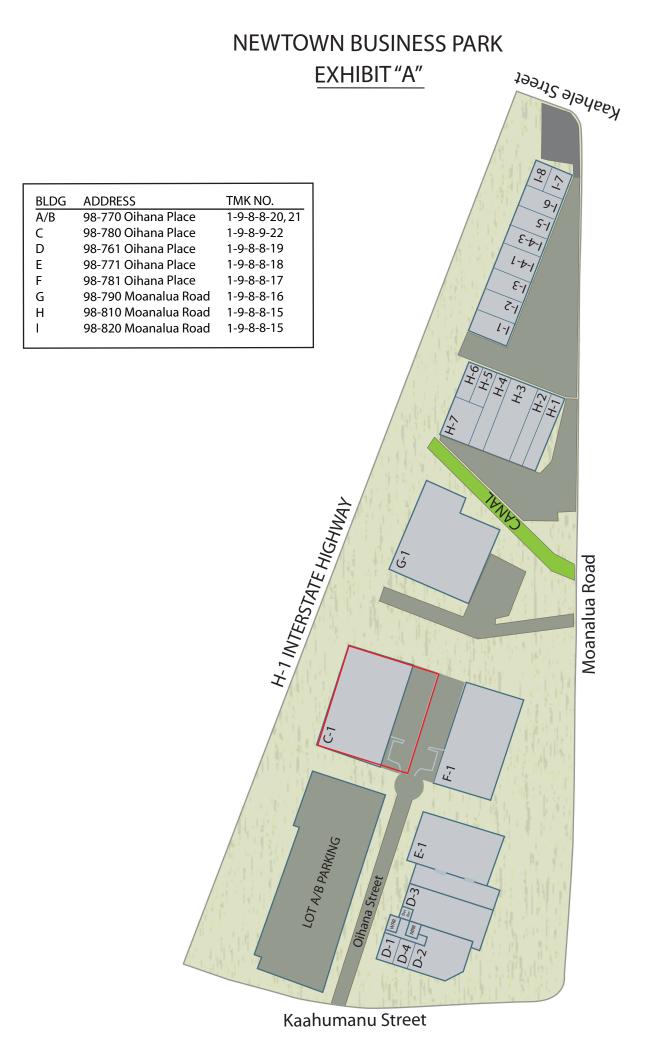

## **Property Description**

Rare opportunity to lease 18,000 square feet of prime warehouse space in Newtown Business Park. Unit C-1 is a stand-alone building with high-cube, free span warehouse and includes interior office space and restrooms with a yard area fronting the building for loading, staging or parking. Additional parking is available in the open lot next to the building. The site is fenced and secure and situated at the end of Oihana Place.

## Property Highlights

Area: Aiea, Oahu, Hi

TMK No.: (1) 9-8-8: 22 (portion of)
Zoning: I-2 Intensive Industrial
Size Available: Unit C-1 (18,000 SF)
Base Rent: \$1.20 PSF/month
Operating Expenses: \$0.65 PSF/month