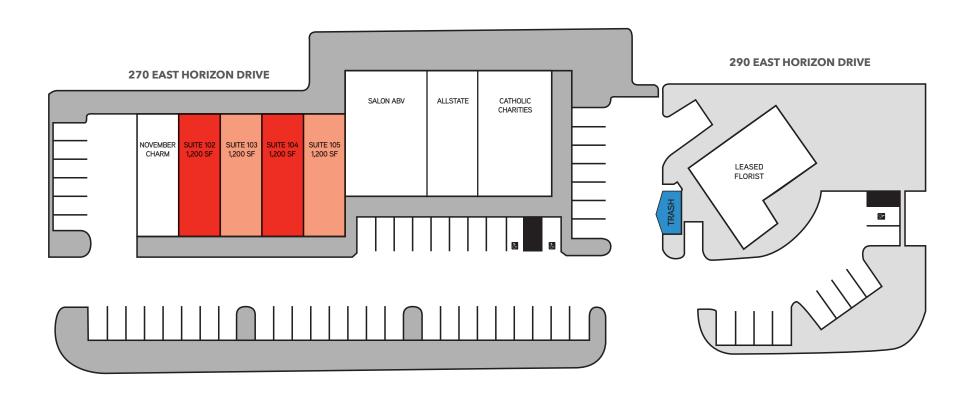

# GOLDEN HORIZON CENTER

270 & 290 EAST HORIZON DRIVE, HENDERSON, NV 89015

**SUITE 102–105** ±1,200 SF – ±4,800 SF Can Be Combined

For more information, please contact: