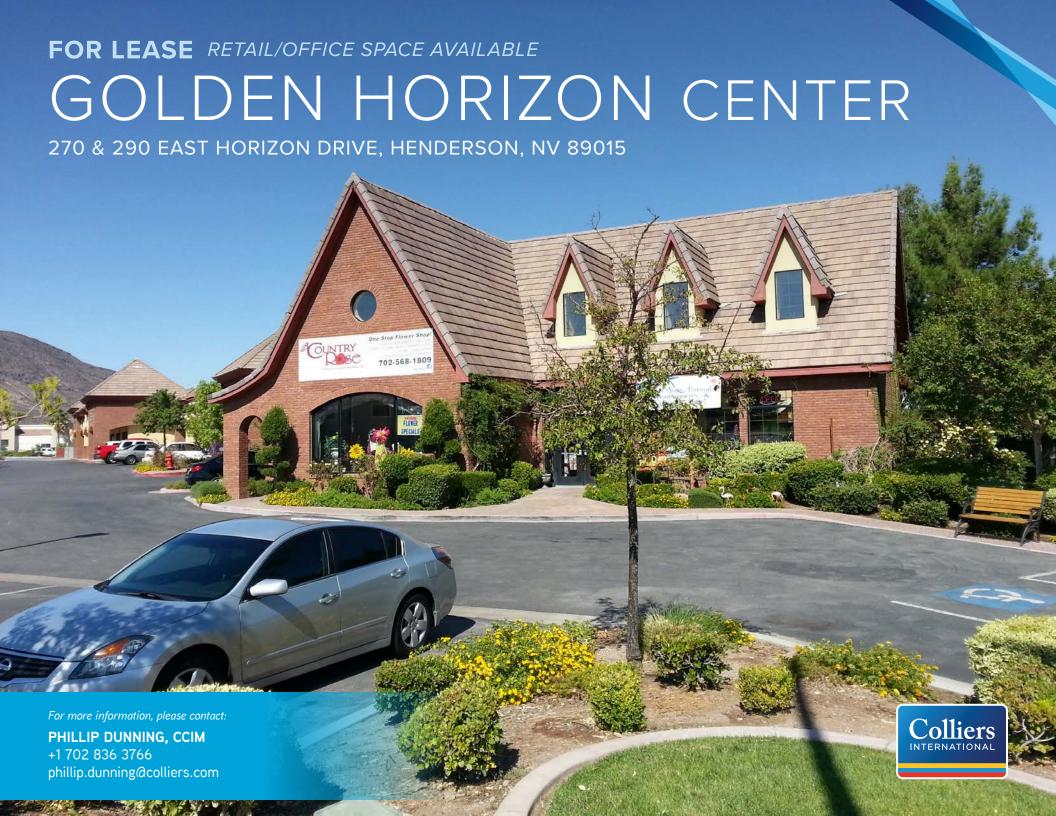

### GOLDEN HORIZON CENTER

270 & 290 EAST HORIZON DRIVE, HENDERSON, NV 89015

GOLDEN HORIZON CENTER IS LOCATED ALONG HORIZON DRIVE EAST OF HIGHWAY 95 IN HENDERSON, NEVADA. THIS RETAIL STRIP CENTER OFFERS TENANTS GREAT VISIBILITY AND EASY ACCESS.

The building offers a high end image with convenient parking allowing professional office users retail exposure. Golden Horizon Center was built with a red brick façade and glass store fronts giving the building a distinct feel.

### FOR LEASE RETAIL/OFFICE SPACE AVAILABLE

## GOLDEN HORIZON CENTER

270 & 290 EAST HORIZON DRIVE, HENDERSON, NV 89015

For more information, please contact: