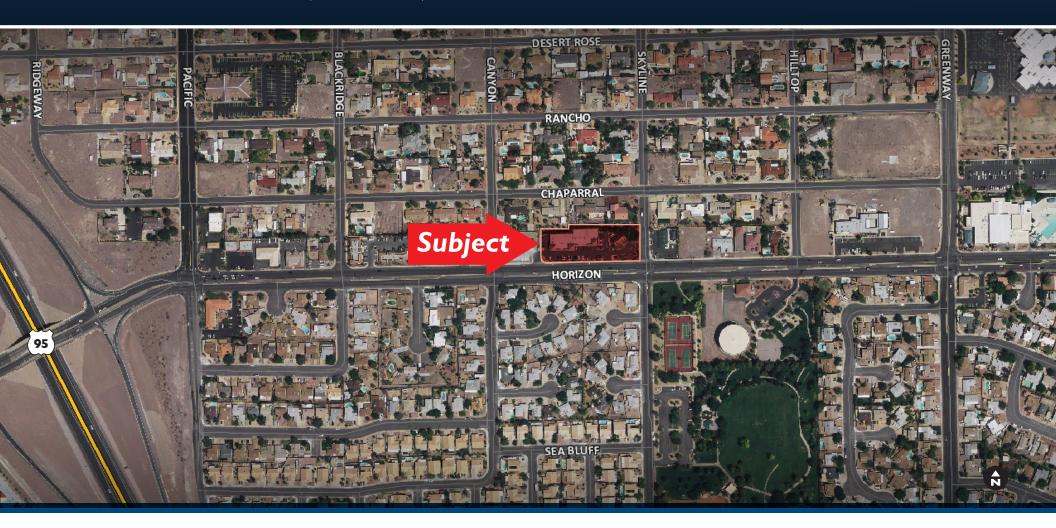

### GOLDEN HORIZON CENTER

270 & 290 EAST HORIZON DRIVE, HENDERSON, NV 89015

GOLDEN HORIZON CENTER IS LOCATED ALONG HORIZON DRIVE EAST OF HIGHWAY 95 IN HENDERSON, NEVADA. THIS RETAIL STRIP CENTER OFFERS TENANTS GREAT VISIBILITY AND EASY ACCESS.

LAS VEGAS MUNICIPAL LAS VEGAS DESERT STALLION **EAST** LAS VEGAS TUSCAN GREEN VALLEY ORONADO RANCH Subject MACDONALD RANCH

For more information, please contact: