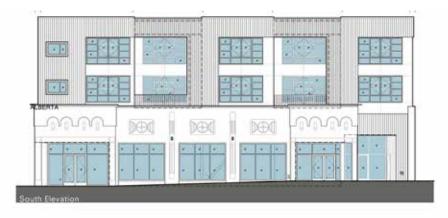

eople (within 3 miles)
- Leasing Rental Rates Call For Details



# NE ALBERTA - Superb Exposure



| Strong Estimated Demographics |          |          |          |  |  |  |
|-------------------------------|----------|----------|----------|--|--|--|
|                               | 1 Mile   | 3 Miles  | 5 Miles  |  |  |  |
| Population<br>(2016)          | 30,482   | 163,012  | 352,839  |  |  |  |
| Population<br>(5 Yr Forecast) | 32,246   | 173,127  | 374,232  |  |  |  |
| Median<br>HH Income<br>(2016) | \$61,899 | \$60,086 | \$57,131 |  |  |  |
| Households                    | 12,305   | 73,698   | 162,197  |  |  |  |
|                               |          |          |          |  |  |  |



# NE ALBERTA - Prime Location

#### First Floor Plan / Site Plan



#### **Elevations**





### FOR LEASE > EXCELLENT RETAIL & OFFICE COMMERCIAL SPACE

# NE ALBERTA

1451 NE ALBERTA PORTLAND, OREGON 97211 @ NE 14TH STREET



## Strengths

- Located on the active NE Alberta Street Corridor
- Impressive traffic count on NE Alberta Street
- Excellent customer draw from surrounding population
- Adjacent to other active retailers and businesses
- New construction Estimated completion 3rd Qtr, 2017

| ffic |  |
|------|--|
|      |  |

| Collection<br>Street | Cross<br>Street  | Traffic | Year | Distance |
|----------------------|------------------|---------|------|----------|
| NE Alberta St        | NE 13th Ave E    | 10.034  | 2015 | 0.13 mi  |
| NE Wygant St         | NE 16th Ave W    | 1,101   | 2015 | 0.15 mi  |
| NE 13th Ave          | NE Roselawn St N | 1,697   | 2015 | 0.1