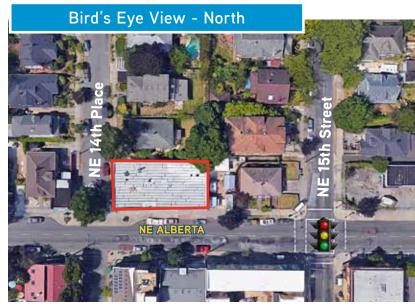

w and surrounding population of approximately 30,482 people (within one mile) and 163,012 people (within 3 miles)
- Leasing Rental Rates Call For Details



# NE ALBERTA - Superb Exposure



| Strong Estimated Demographics |          |          |          |  |  |  |
|-------------------------------|----------|----------|----------|--|--|--|
|                               | 1 Mile   | 3 Miles  | 5 Miles  |  |  |  |
| Population<br>(2016)          | 30,482   | 163,012  | 352,839  |  |  |  |
| Population<br>(5 Yr Forecast) | 32,246   | 173,127  | 374,232  |  |  |  |
| Median<br>HH Income<br>(2016) | \$61,899 | \$60,086 | \$57,131 |  |  |  |
| Households                    | 12,305   | 73,698   | 162,197  |  |  |  |
|                               |          |          |          |  |  |  |



# NE ALBERTA - Prime Location

#### First Floor Plan / Site Plan



#### **Elevations**





### FOR LEASE > EXCELLENT RETAIL & OFFICE COMMERCIAL SPACE

# NE ALBERTA

1451 NE ALBERTA PORTLAND, OREGON 97211 @ NE 14TH STREET



## Strengths

- Located on the active NE Alberta Street Corridor
- Impressive traffic count on NE Alberta Street
- Excellent customer draw from surrounding population
- Adjacent to other active retailers and businesses
- New construction Estimated completion 3rd Qtr, 2017

| ffic |  |
|------|--|
|      |  |

| Collection<br>Street | Cross<br>Street  | Traffic | Year | Distance |
|----------------------|------------------|---------|------|----------|
| NE Alberta St        | NE 13th Ave E    | 10.034  | 2015 | 0.13 mi  |
| NE Wygant St         | NE 16th Ave W    | 1