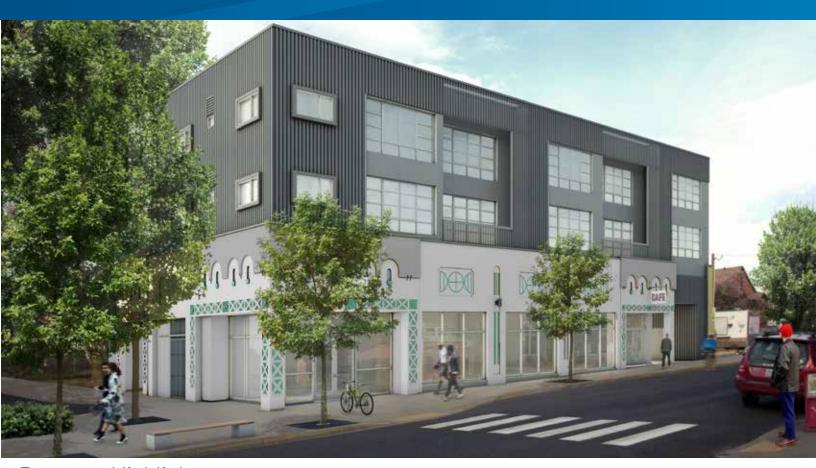

## FOR LEASE > TERRIFIC RETAIL & OFFICE COMMERCIAL SPACE

# NE ALBERTA BUILDING

1451 NE ALBERTA PORTLAND, OREGON 97211 @ NE 14TH STREET

## Property Highlights:

- Excellent retail space available of approximately 3,000 SF (potentially divisible) with residential units above
- Superb space frontage and exposure to NE Alberta Street
- Numerous active retailers, restaurants, financial services and related business nearby
- Well-positioned in the heart of the busy and popular NE Alberta district
- Excellent customer draw and surrounding population of approximately 30,482 people (within one mile) and 163,012 people (within 3 miles)
- Leasing Rental Rates Call For Details