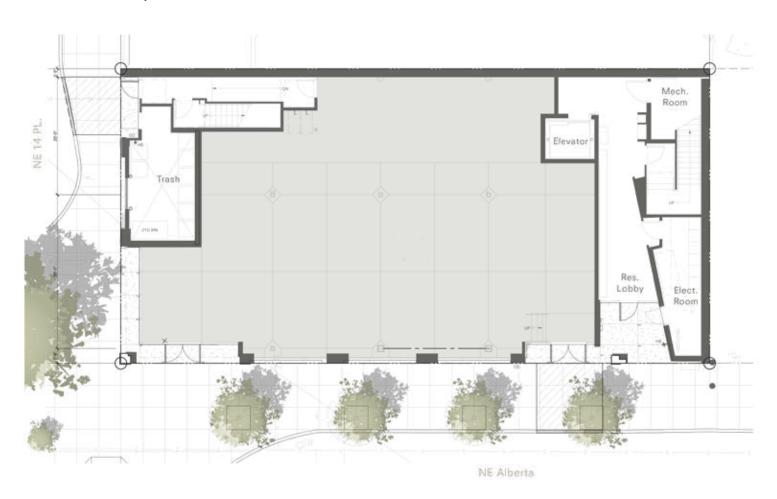

one mile) and 163,012 people (within 3 miles)
- Leasing Rental Rates Call For Details



# NE ALBERTA - Superb Exposure



| Strong Estimated Demographics |          |          |          |  |  |  |
|-------------------------------|----------|----------|----------|--|--|--|
|                               | 1 Mile   | 3 Miles  | 5 Miles  |  |  |  |
| Population<br>(2016)          | 30,482   | 163,012  | 352,839  |  |  |  |
| Population<br>(5 Yr Forecast) | 32,246   | 173,127  | 374,232  |  |  |  |
| Median<br>HH Income<br>(2016) | \$61,899 | \$60,086 | \$57,131 |  |  |  |
| Households                    | 12,305   | 73,698   | 162,197  |  |  |  |
|                               |          |          |          |  |  |  |



# NE ALBERTA - Prime Location

#### First Floor Plan / Site Plan



#### **Elevations**





### FOR LEASE > EXCELLENT RETAIL & OFFICE COMMERCIAL SPACE

# NE ALBERTA

1451 NE ALBERTA PORTLAND, OREGON 97211 @ NE 14TH STREET



## Strengths

- Located on the active NE Alberta Street Corridor
- Impressive traffic count on NE Alberta Street
- Excellent customer draw from surrounding population
- Adjacent to other active retailers and businesses
- New construction Estimated completion 3rd Qtr, 2017

| ffic |  |
|------|--|
|      |  |

| Collection<br>Street | Cross<br>Street  | Traffic | Year | Distance |
|----------------------|------------------|---------|------|----------|
| NE Alberta St        | NE 13th Ave E    | 10.034  | 2015 | 0.13 mi  |
| NE Wygant St         | NE 16th Ave W    | 1,101   | 2015 | 0.15 mi  |
| NE 13th Ave          | NE Roselawn St N