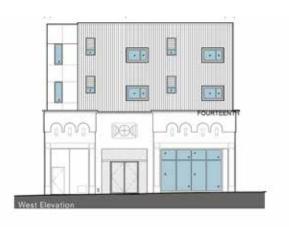

ple (within 3 miles)
- Leasing Rental Rates Call For Details



# NE ALBERTA - Superb Exposure



| Strong Estimated Demographics |          |          |          |  |  |  |
|-------------------------------|----------|----------|----------|--|--|--|
|                               | 1 Mile   | 3 Miles  | 5 Miles  |  |  |  |
| Population<br>(2016)          | 30,482   | 163,012  | 352,839  |  |  |  |
| Population<br>(5 Yr Forecast) | 32,246   | 173,127  | 374,232  |  |  |  |
| Median<br>HH Income<br>(2016) | \$61,899 | \$60,086 | \$57,131 |  |  |  |
| Households                    | 12,305   | 73,698   | 162,197  |  |  |  |
|                               |          |          |          |  |  |  |



# NE ALBERTA - Prime Location

#### First Floor Plan / Site Plan



#### **Elevations**





### FOR LEASE > EXCELLENT RETAIL & OFFICE COMMERCIAL SPACE

# NE ALBERTA

1451 NE ALBERTA PORTLAND, OREGON 97211 @ NE 14TH STREET



## Strengths

- Located on the active NE Alberta Street Corridor
- Impressive traffic count on NE Alberta Street
- Excellent customer draw from surrounding population
- Adjacent to other active retailers and businesses
- New construction Estimated completion 3rd Qtr, 2017

| ffic |  |
|------|--|
|      |  |

| Collection<br>Street | Cross<br>Street  | Traffic | Year | Distance |
|----------------------|------------------|---------|------|----------|
| NE Alberta St        | NE 13th Ave E    | 10.034  | 2015 | 0.13 mi  |
| NE Wygant St         | NE 16th Ave W    | 1,101   | 2015 | 0.15 mi  |
| NE 13th Ave          | NE Roselawn St N | 1,697   | 2015 | 0.16