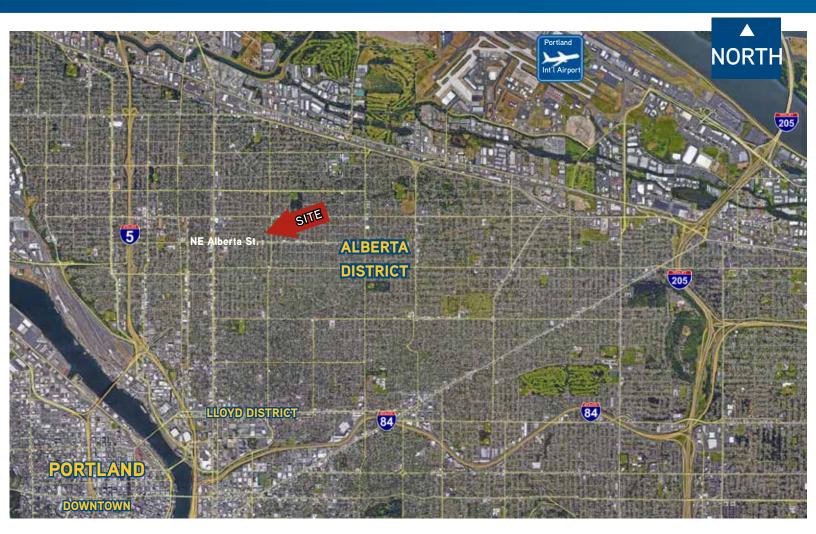

# NE ALBERTA - Prime Location

## Strengths

- Located on the active NE Alberta Street Corridor
- Impressive traffic count on NE Alberta Street
- Excellent customer draw from surrounding population
- Adjacent to other active retailers and businesses
- New construction Estimated completion 3rd Qtr, 2017