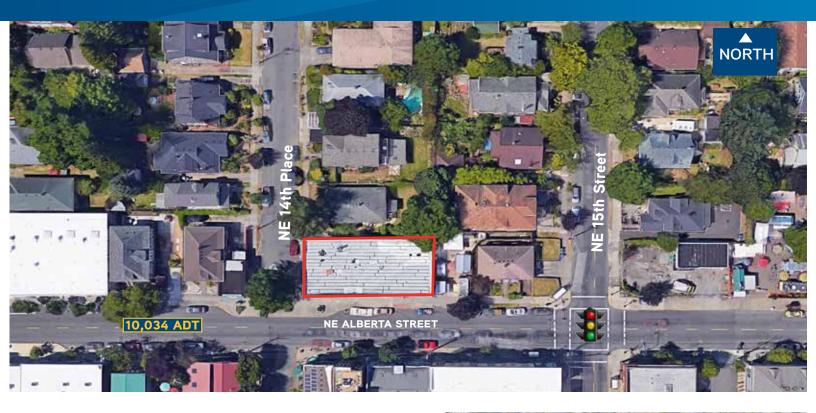

# NE ALBERTA - Prime Location

## Strengths

- Located on the active NE Alberta Street Corridor
- Impressive traffic count on NE Alberta Street
- Excellent customer draw from surrounding population
- Adjacent to other active retailers and businesses
- New construction Estimated completion 3rd Qtr, 2017

| ffic |  |
|------|--|
|      |  |

| Collection<br>Street | Cross<br>Street  | Traffic | Year | Distance |
|----------------------|------------------|---------|------|----------|
| NE Alberta St        | NE 13th Ave E    | 10.034  | 2015 | 0.13 mi  |
| NE Wygant St         | NE 16th Ave W    | 1,101   | 2015 | 0.15 mi  |
| NE 13th Ave          | NE Roselawn St N | 1,697   | 2015 | 0.16 mi  |