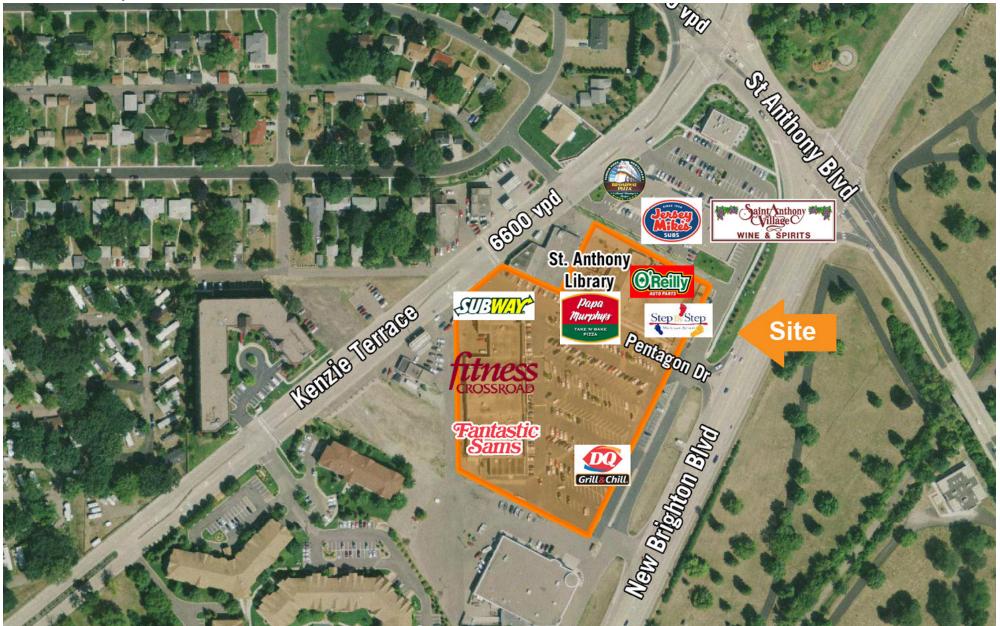

| Average<br>Household Income | \$75,252 | \$64,795 | \$61,599 |
| Daytime<br>Demographics     | 518      | 5,831    | 22,330   |

#### **TRAFFIC COUNTS:**

> New Brighton Blvd: 12,400 vpd

#### 2018 EST. CAM & REAL ESTATE TAX:

\$2.40 per square foot - CAM \$4.75 per square foot - tax \$7.15 per square foot - total



## For Leasing Information, Contact:

JENNIFER PELANT 952 897 7728 direct 612 306 7237 mobile jennifer.pelant@colliers.com



<sup>\*</sup> Source: Minnesota Department of Transportation 2014 Study Averages are per day total cars







St. Anthony, MN

ST. ANTHONY SHOPPING CENTER SUITE 2933



AREA A 1,736 S.F. AREA B 1,824 S.F. STORAGE 421 S.F. COMMON 511 S.F. TOTAL 4492 S.F.



St. Anthony, MN



JENNIFER PELANT 952 837 7728 direct 612 306 7237 mobile



St. Anthony, MN



JENNIFER PELANT 952 837 7728 direct 612 306 7237 mobile