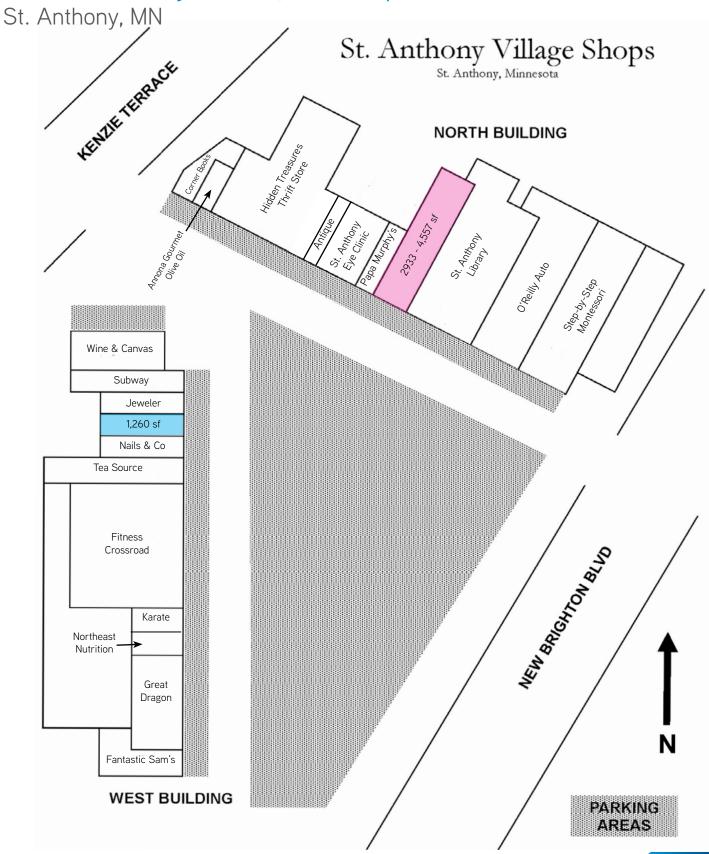

#### **CURRENTLY AVAILABLE:**

**Suite 2904:** 1,260 square feet

**Suite 2933:** 4,557 square feet \*can demise to 2,000 square feet

St. Anthony, MN

ST. ANTHONY SHOPPING CENTER SUITE 2933

AREA A 1,736 S.F. AREA B 1,824 S.F. STORAGE 421 S.F. COMMON 511 S.F. TOTAL 4492 S.F.

St. Anthony, MN

JENNIFER PELANT 952 837 7728 direct 612 306 7237 mobile