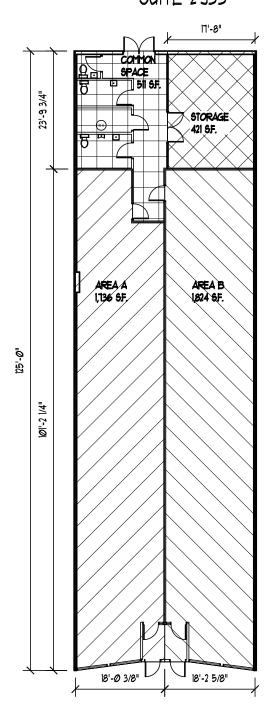

St. Anthony, MN

ST. ANTHONY SHOPPING CENTER SUITE 2933

AREA A 1,736 S.F. AREA B 1,824 S.F. STORAGE 421 S.F. COMMON 511 S.F. TOTAL 4492 S.F.

St. Anthony, MN

JENNIFER PELANT 952 837 7728 direct 612 306 7237 mobile