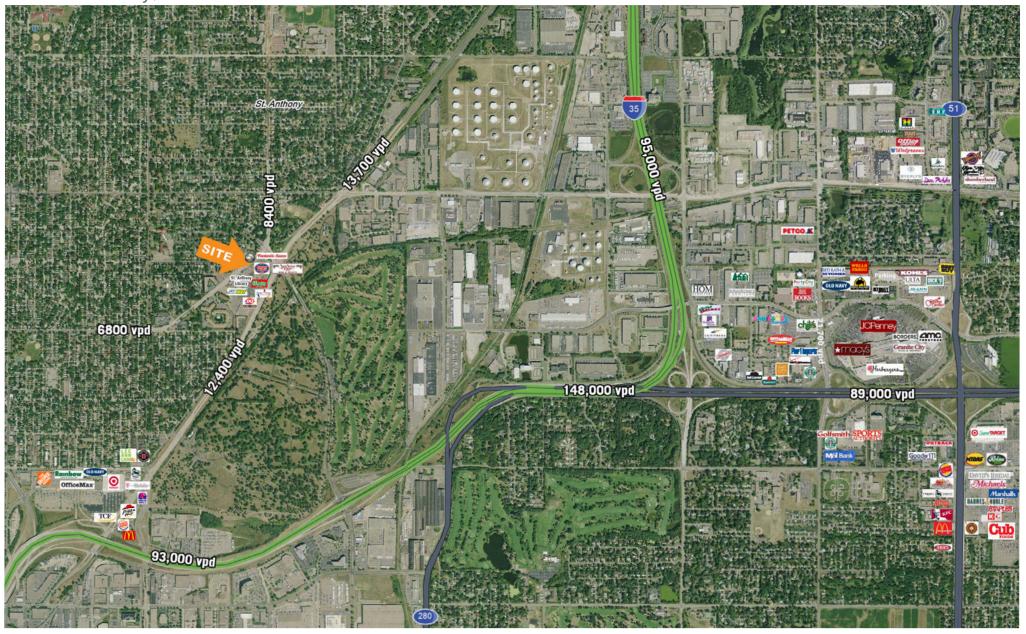

|----------|
| Population                  | 11,298   | 112,713  | 360,680  |
| Average<br>Household Income | \$75,252 | \$64,795 | \$61,599 |
| Daytime<br>Demographics     | 518      | 5,831    | 22,330   |

#### **TRAFFIC COUNTS:**

> New Brighton Blvd: 12,400 vpd

#### 2018 EST. CAM & REAL ESTATE TAX:

\$2.40 per square foot - CAM \$4.75 per square foot - tax \$7.15 per square foot - total



## For Leasing Information, Contact:

JENNIFER PELANT 952 897 7728 direct 612 306 7237 mobile jennifer.pelant@colliers.com



<sup>\*</sup> Source: Minnesota Department of Transportation 2014 Study Averages are per day total cars







St. Anthony, MN

ST. ANTHONY SHOPPING CENTER SUITE 2933



AREA A 1,736 S.F. AREA B 1,824 S.F. STORAGE 421 S.F. COMMON 511 S.F. TOTAL 4492 S.F.



St. Anthony, MN



JENNIFER PELANT 952 837 7728 direct 612 306 7237 mobile



St. Anthony, MN



JENNIFER PELANT 952 837 7728 direct 612 306 7237 mobile