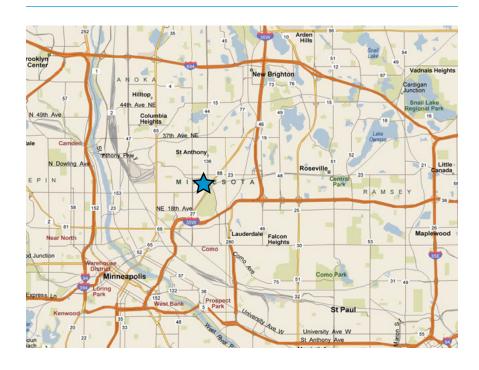

# St. Anthony Village Shops

MINNEAPOLIS-ST. PAUL

2900 PENTAGON DRIVE, ST. ANTHONY, MN 55418

#### **PROPERTY ADDRESS:**

2900 Pentagon Drive St. Anthony, MN 55418