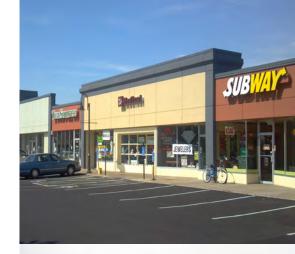

#### **BUILDING FOR LEASE**

**PROPERTY ADDRESS:** 2900 Pentagon Drive St. Anthony, MN 55418

**BUILDING SIZE:** 86,350 square feet

PARKING: 294 spaces ASKING BASE RENT: \$15.00 - \$16.00 per square foot

CURRENTLY AVAILABLE: Suite 2904: 1,260 square feet

Suite 2933: 4,557 square feet \*can demise to 2,000 square feet

CORNER BOOKS

Colliers