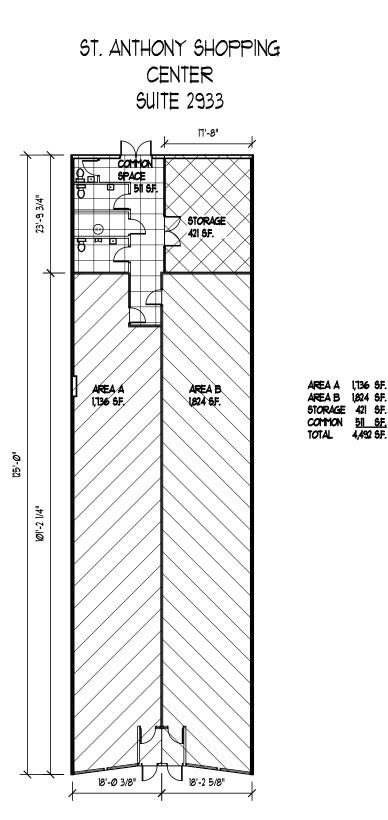

Suite 2933: 4,557 square feet \*can demise to 2,000 square feet

CORNER BOOKS

Colliers

### St. Anthony Village Shops St. Anthony, MN

4,492 SF.

JENNIFER PELANT 952 837 7728 direct 612 306 7237 mobile jennifer.pelant@colliers.com