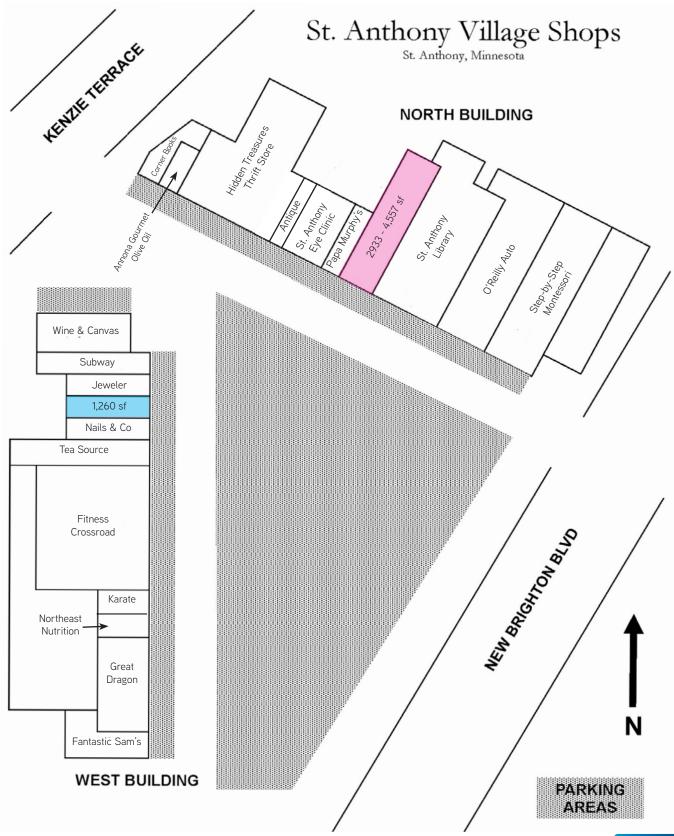

#### **BUILDING FOR LEASE**

**PROPERTY ADDRESS:** 2900 Pentagon Drive St. Anthony, MN 55418

**BUILDING SIZE:** 86,350 square feet

PARKING: 294 spaces ASKING BASE RENT: \$15.00 - \$16.00 per square foot

CURRENTLY AVAILABLE: Suite 2904: 1,260 square feet

Suite 2933: 4,557 square feet \*can demise to 2,000 square feet

CORNER BOOKS

Colliers