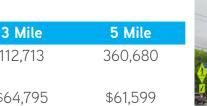

#### **DEMOGRAPHICS:**

|                             | 1 Mile   | 3 Mile   | 5 Mile   |
|-----------------------------|----------|----------|----------|
| Population                  | 11,298   | 112,713  | 360,680  |
| Average<br>Household Income | \$75,252 | \$64,795 | \$61,599 |
| Daytime<br>Demographics     | 518      | 5,831    | 22,330   |