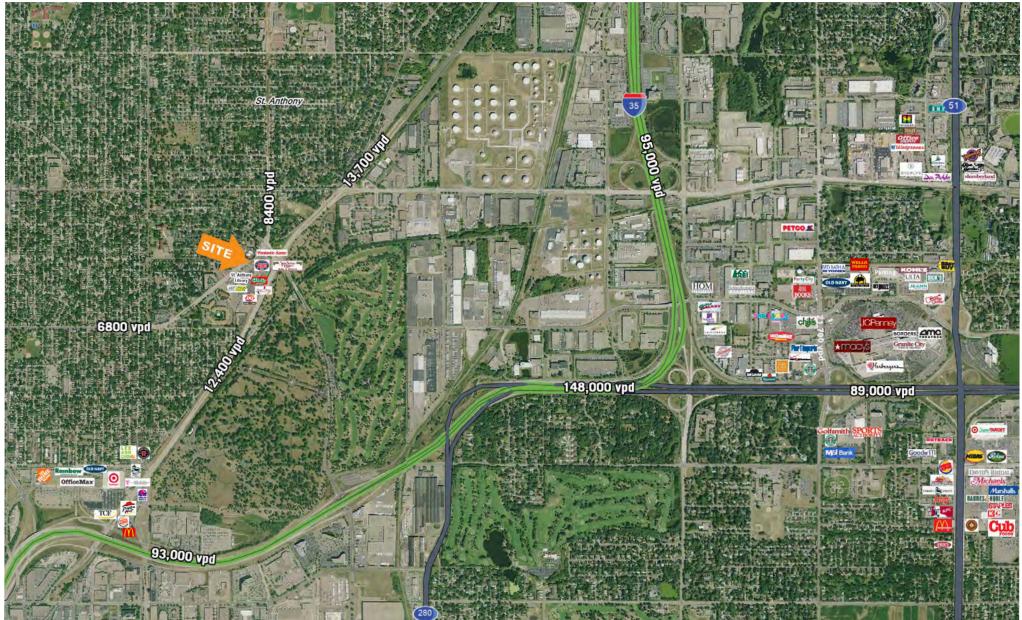

#### **TRAFFIC COUNTS:**

> New Brighton Blvd: 12,400 vpd

\* Source: Minnesota Department of Transportation 2014 Study Averages are per day total cars

2017 EST. CAM & REAL ESTATE TAX:

\$6.91 total per square foot