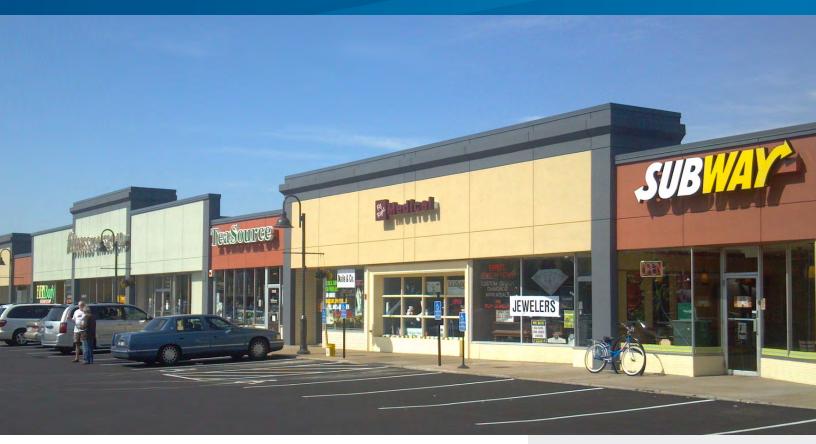

# St. Anthony Village Shops

2900 PENTAGON DRIVE, ST. ANTHONY, MN 55418

## St. Anthony Village Shops

ST. ANTHONY, MINNESOTA

#### **BUILDING FOR LEASE**

**PROPERTY ADDRESS:** 2900 Pentagon Drive St. Anthony, MN 55418

**BUILDING SIZE:** 86,350 square feet

PARKING: 294 spaces ASKING BASE RENT: \$15.00 - \$16.00 per square foot

CURRENTLY AVAILABLE: Suite 2904: 1,260 square feet