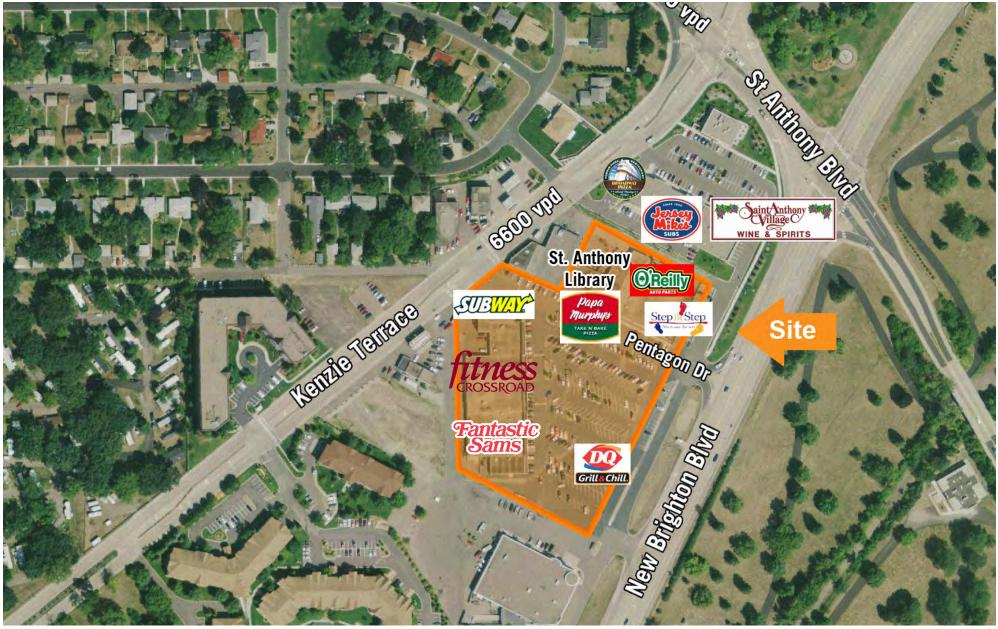

#### **BUILDING FOR LEASE**

**PROPERTY ADDRESS:** 2900 Pentagon Drive St. Anthony, MN 55418

**BUILDING SIZE:** 86,350 square feet

PARKING: 294 spaces ASKING BASE RENT: \$15.00 - \$16.00 per square foot

CURRENTLY AVAILABLE: Suite 2904: 1,260 square feet