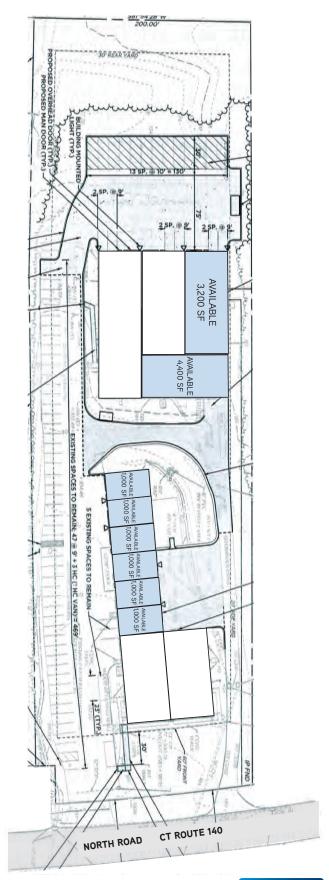

### FOR LEASE | 32 NORTH ROAD, EAST WINDSOR, CONNECTICUT

32 North Road is a two-building industrial property on a 1.65 acre site for lease in East Windsor, Connecticut. This property has two loading docks and one (10'x10') drive-in door. There is ample power for manufacturing. Six (6) 1,000 SF bays can be combined. There is one (1) 4,400 SF unit with a dock.

| Total Acreage  | 1.65 Acres                                  |
|----------------|---------------------------------------------|
| Zoning         | M-1                                         |
| Total SF       | 10,400                                      |
| Office Space   | TBD                                         |
| Loading Docks  | One<br>4,400 SF with dock                   |
| Drive in Doors | One (10'x10') per unit<br>Six 1,000 SF Bays |
| Lease Rate     | \$4.95/SF NNN                               |
| Power          | Ample power for manufacturing               |
| Divisible      | Yes<br>1,000 SF & 4,400 SF                  |
| Parking        | 12 spaces                                   |
| Ceiling Height | 12' - 14'                                   |