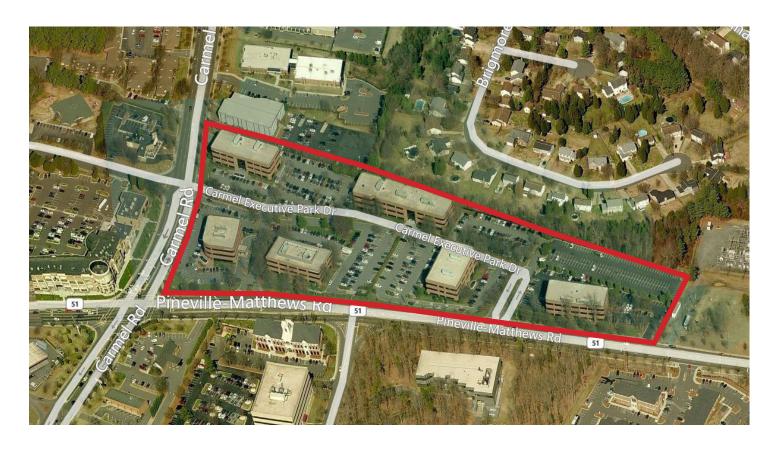

# Carmel Executive Park

Colliers

7300 - 7422 CARMEL EXECUTIVE PARK DR. CHARLOTTE, NC

Carmel Executive Park is a six building 223,000 square foot master planned office park located at the corner of Pineville-Matthews Road (Highway 51) and Carmel Road in South Charlotte.

# Carmel Executive Park

7300 - 7422 CARMEL EXECUTIVE PARK DR. CHARLOTTE, NC