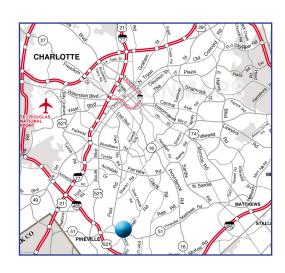

# Carmel Executive Park

7300 - 7422 CARMEL EXECUTIVE PARK DR. CHARLOTTE, NC

Carmel Executive Park is located within walking distance to numerous amenities including banking and multiple restaurants and retail. See below map.