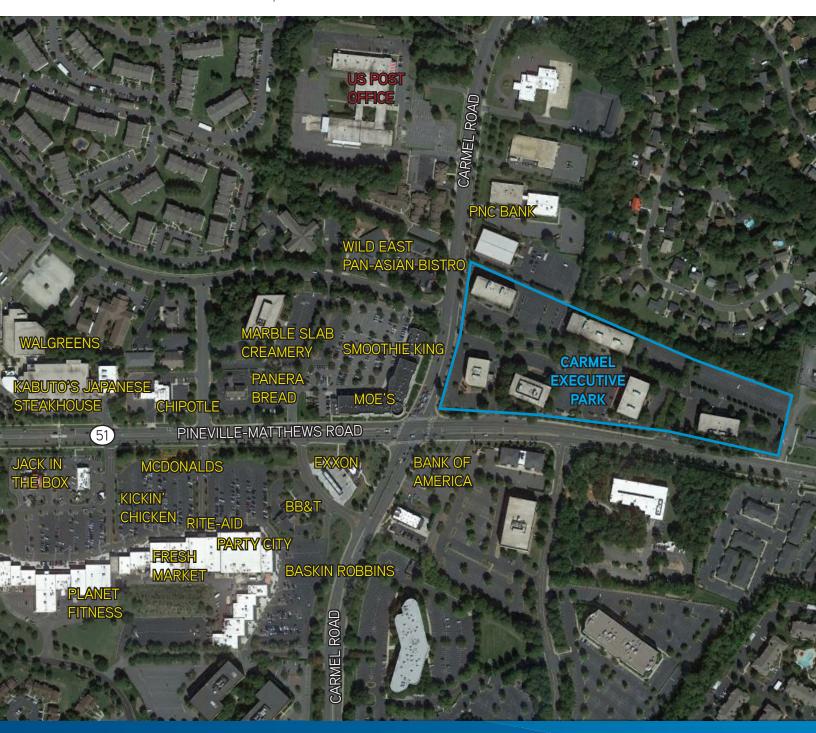

# Carmel Executive Park

7300 - 7422 CARMEL EXECUTIVE PARK DR. CHARLOTTE, NC

Carmel Executive Park is located within walking distance to numerous amenities including banking and multiple restaurants and retail. See below map.