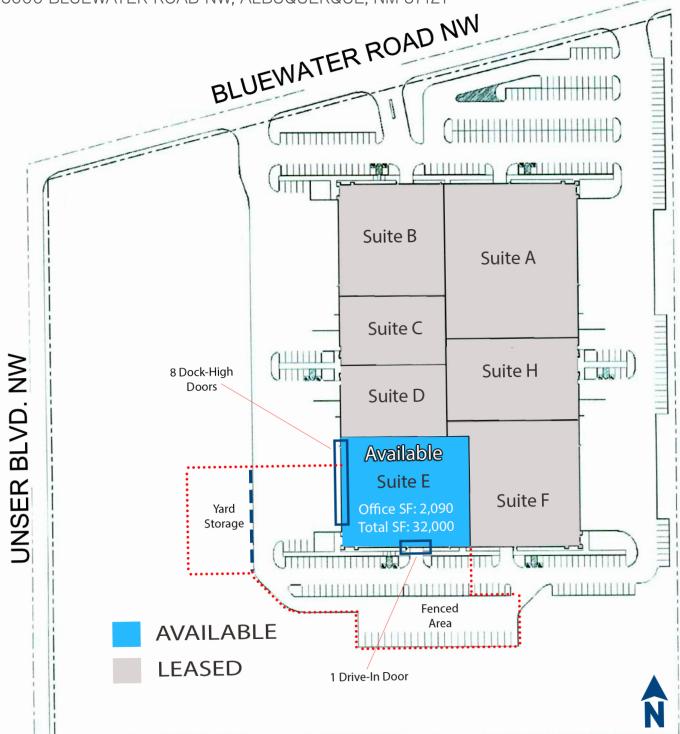

#### > Lease Rate:

- > Lease Type:
- > Building Size:> Available:
- \$6.50/SF NNN +/- 201,720 SF +/- 32,000 SF
- +/- 32,000 SF +/- 2,090 SF +/- 29,910 SF
- Office Space:Warehouse Space:
- > Zoning:

### **Building Amenities**

- > 24' +/- Vertical Clearance with Skylights
- > Fenced Yard/Trailer Parking
- > 80' Concrete Truck Apron
- > Tilt-up Concrete Panel Construction
- > Fire Sprinklers
- > 277/480 Volt Power
- > 40' x 40' Column Spacing
- > 8 (8'x10') Dock-High Doors with Plates
- > 5 Gas Heaters
- > 12'x14' Drive-In Door