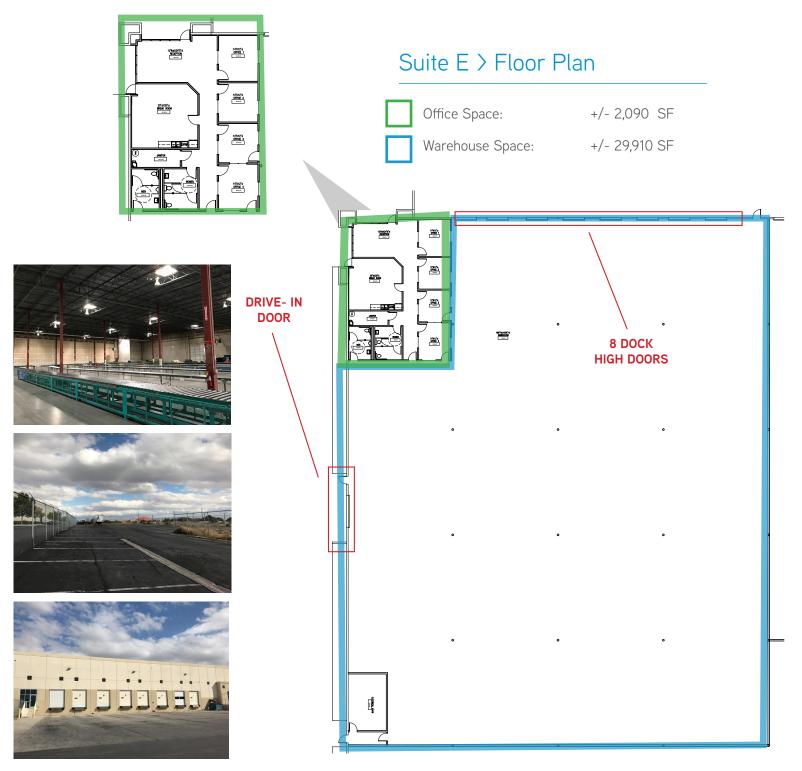

#### > Lease Rate:

- > Lease Type:
- > Building Size:> Available:
- \$6.50/SF NNN +/- 201,720 SF +/- 32,000 SF
- +/- 32,000 SF +/- 2,090 SF +/- 29,910 SF
- Office Space:Warehouse Space:
- > Zoning:

### **Building Amenities**

- > 24' +/- Vertical Clearance with Skylights
- > Fenced Yard/Trailer Parking
- > 80' Concrete Truck Apron
- > Tilt-up Concrete Panel Construction
- > Fire Sprinklers
- > 277/480 Volt Power
- > 40' x 40' Column Spacing
- > 8 (8'x10') Dock-High Doors with Plates
- > 5 Gas Heaters
- > 12'x14' Drive-In Door