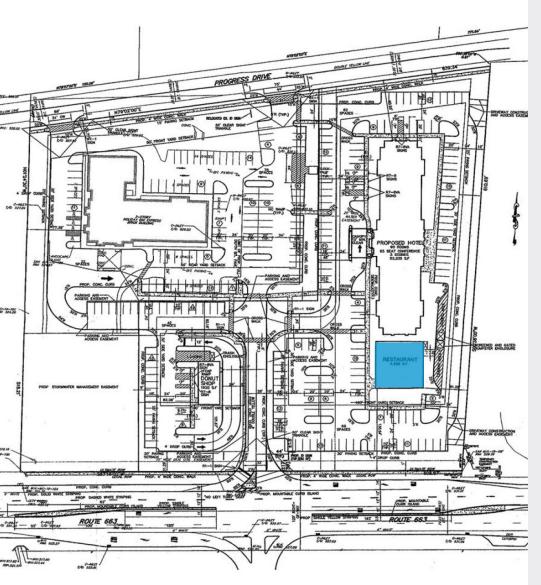

# Up to 4,550 SF Pad Site

1930 JOHN FRIES HIGHWAY, QUAKERTOWN, PENNSYLVANIA

## **AVAILABLE** Quakertown, Pennsylvania Up to 4,550 SF Pad Site

### 1930 JOHN FRIES HIGHWAY, QUAKERTOWN, PENNSYLVANIA

- > Over 21,000 vehicles per day on Route 663
- > Surrounding area retail tenants include Marriott's SpringHill Suites, Holiday Inn Express, Comfort Inn Suites, Hampton Inn Quakertown, WaWa, Dunkin Donuts, Univest National Bank & Trust and many more