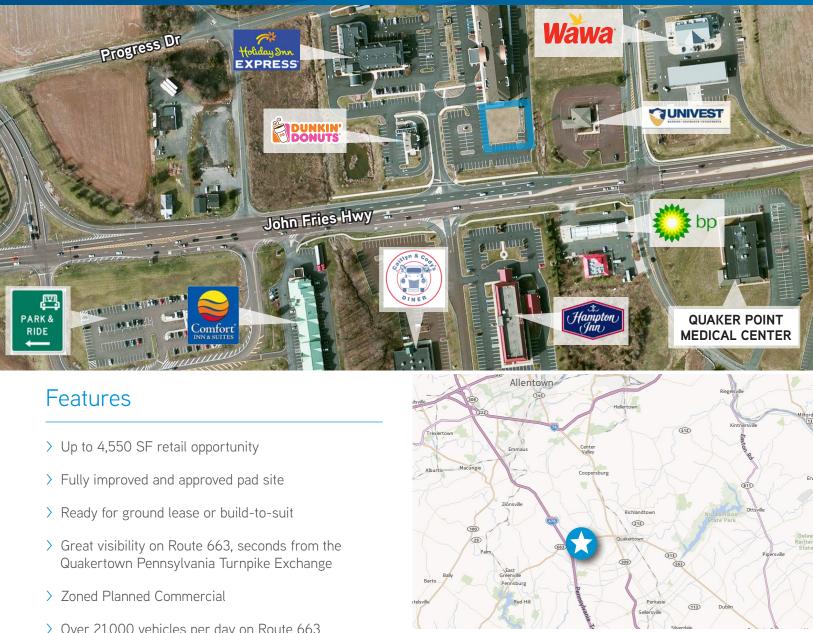

# Up to 4,550 SF Pad Site

1930 JOHN FRIES HIGHWAY, QUAKERTOWN, PENNSYLVANIA

## **AVAILABLE** Quakertown, Pennsylvania Up to 4,550 SF Pad Site

### 1930 JOHN FRIES HIGHWAY, QUAKERTOWN, PENNSYLVANIA

- > Over 21,000 vehicles per day on Route 663
- > Surrounding area retail tenants include Marriott's SpringHill Suites, Holiday Inn Express, Comfort Inn Suites, Hampton Inn Quakertown, WaWa, Dunkin Donuts, Univest National Bank & Trust and many more