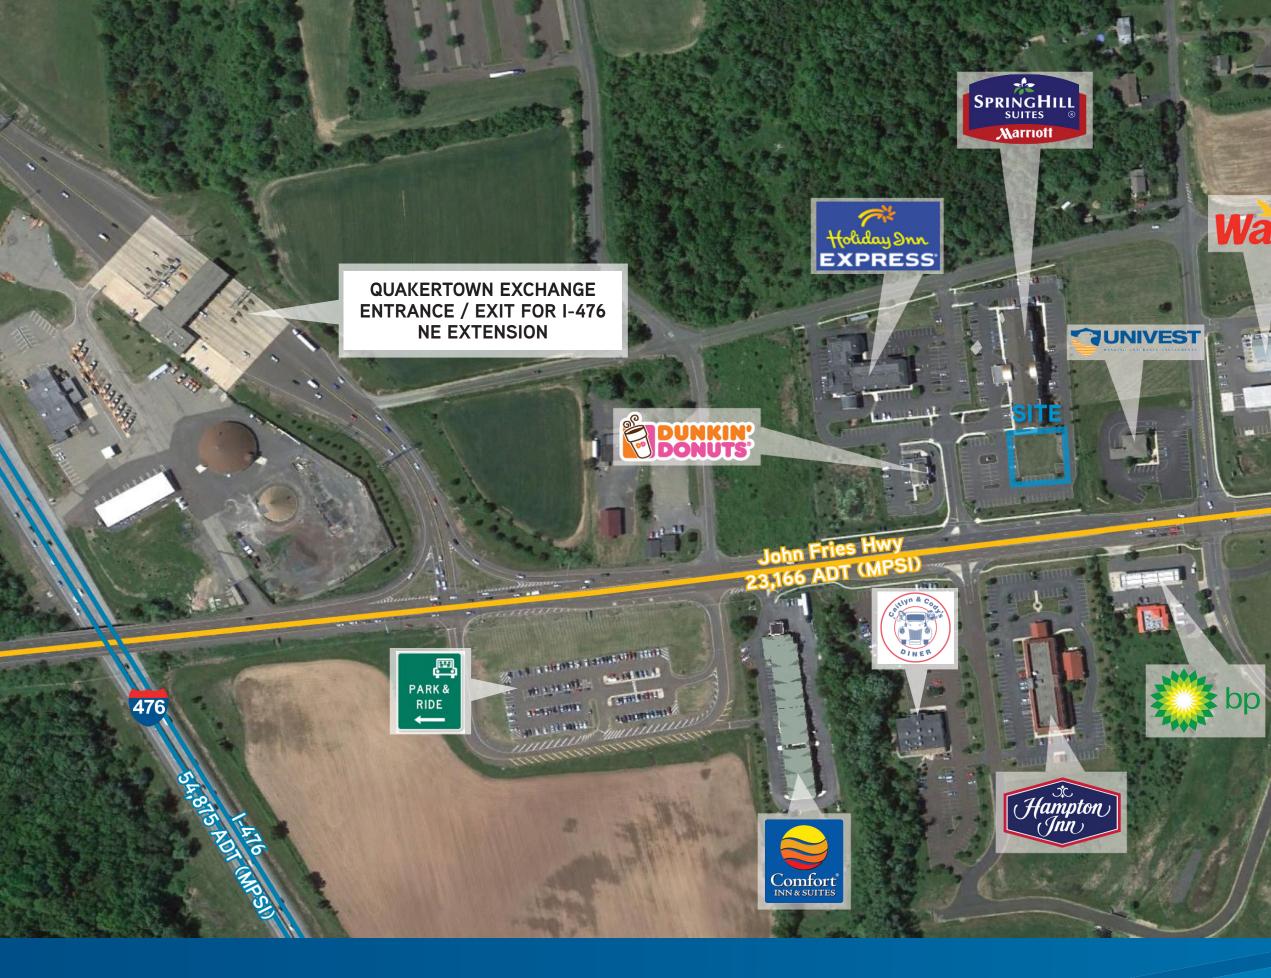

### 1930 JOHN FRIES HIGHWAY, QUAKERTOWN, PENNSYLVANIA

- > Over 21,000 vehicles per day on Route 663
- > Surrounding area retail tenants include Marriott's SpringHill Suites, Holiday Inn Express, Comfort Inn Suites, Hampton Inn Quakertown, WaWa, Dunkin Donuts, Univest National Bank & Trust and many more

### QUAKER POINT MEDICAL CENTER

-

663

101

Tig Ho

21

COLLIERS INTERNATIONAL One Windsor 7535 Windsor Drive, Suite 208 Allentown, PA 18195 + 1 610 770 3600 www.colliers.com