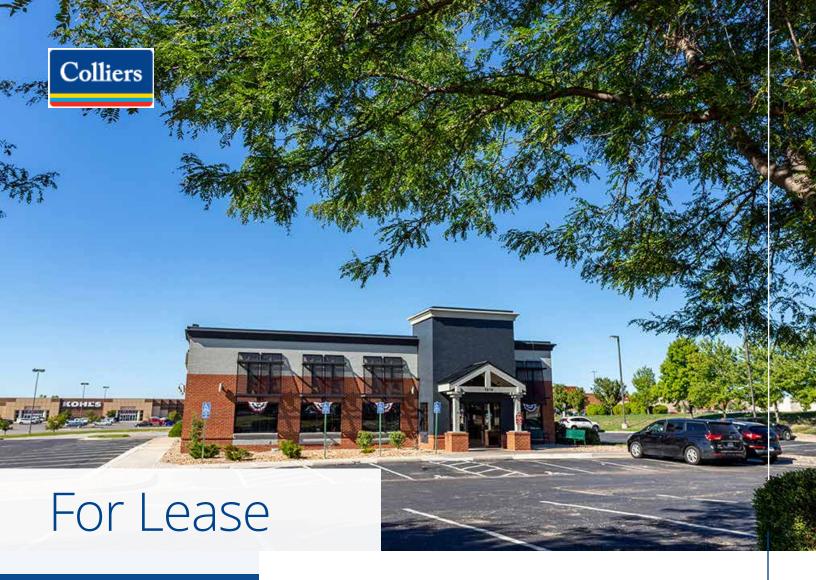

## 1010 East North Avenue

Belton, Missouri

- 5,101 SF second generation restaurant space for lease
- Ownership will also consider ground lease 1.37 acres of land available
- Rare opportunity in rapidly growing Belton, Missouri
- Hard corner outparcel of Belton Towne Center featuring Target, Kohl's, Home Depot, Aldi, etc.
- Access off Highway 58 (28,550 VPD) and direct traffic from I-49 (65,647 VPD)