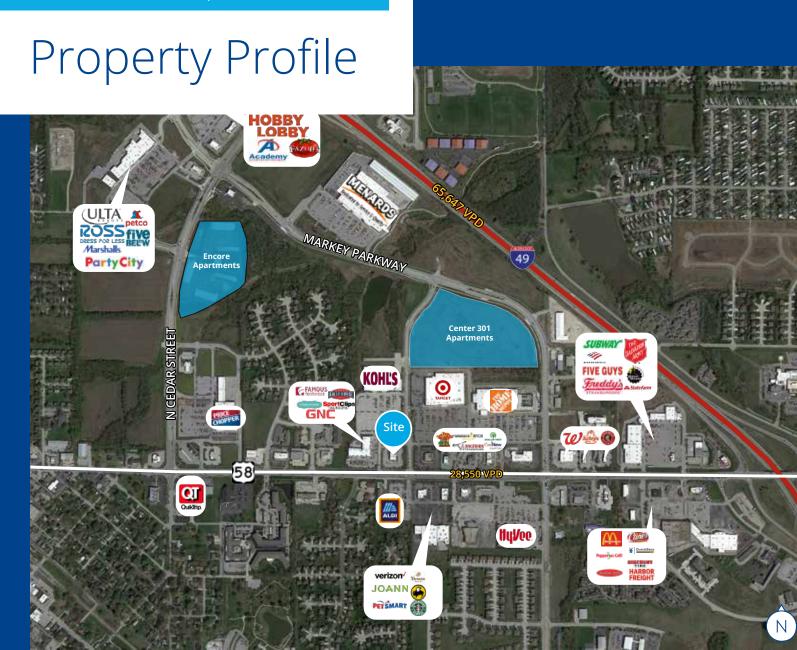

## 1010 East North Avenue

Belton, Missouri

- 5,101 SF second generation restaurant space for lease
- Ownership will also consider ground lease 1.37 acres of land available
- Rare opportunity in rapidly growing Belton, Missouri
- Hard corner outparcel of Belton Towne Center featuring Target, Kohl's, Home Depot, Aldi, etc.
- Access off Highway 58 (28,550 VPD) and direct traffic from I-49 (65,647 VPD)