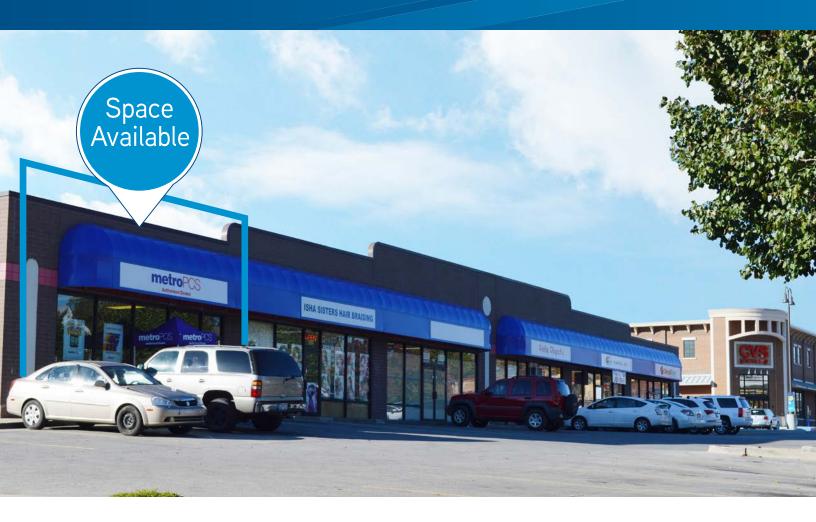

#### **Property Features**

- > South endcap available (1,320 SF)
- > 40,000 vehicles per day at intersection
- > Center is located just a few blocks from KU Medical Center and campus