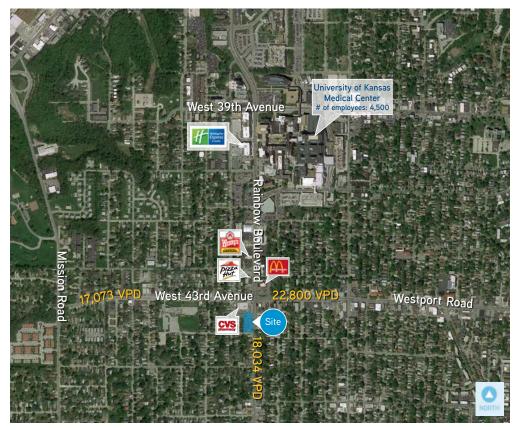

#### **Property Features**

- > South endcap available (1,320 SF)
- > 40,000 vehicles per day at intersection
- > Center is located just a few blocks from KU Medical Center and campus

### Rainbow Shops > Aerial