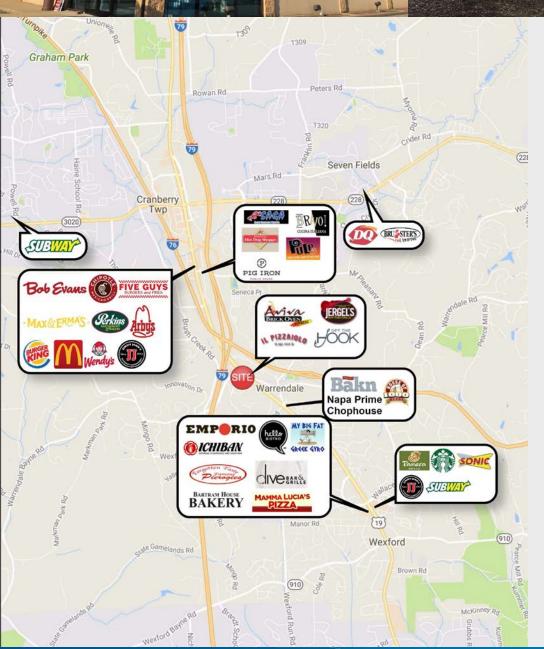

## **Building Amenities**

- > 1,870 RSF and 2,875 RSF suites available on the first floor
- > Excellent location conveniently located just off of the Warrendale Exit of I-79
- > Close proximity to PA Turnpike
- > Walkable nearby Amenities to include Il Pizzaiola, Off the Hook, Aviva Brick Oven, Generoasta Coffee, Jergels Rhythm and Grill & Labriolla's Italian Eatery
- > Abundant free surface parking
- > Competitive lease terms available
- > Efficient floor designs