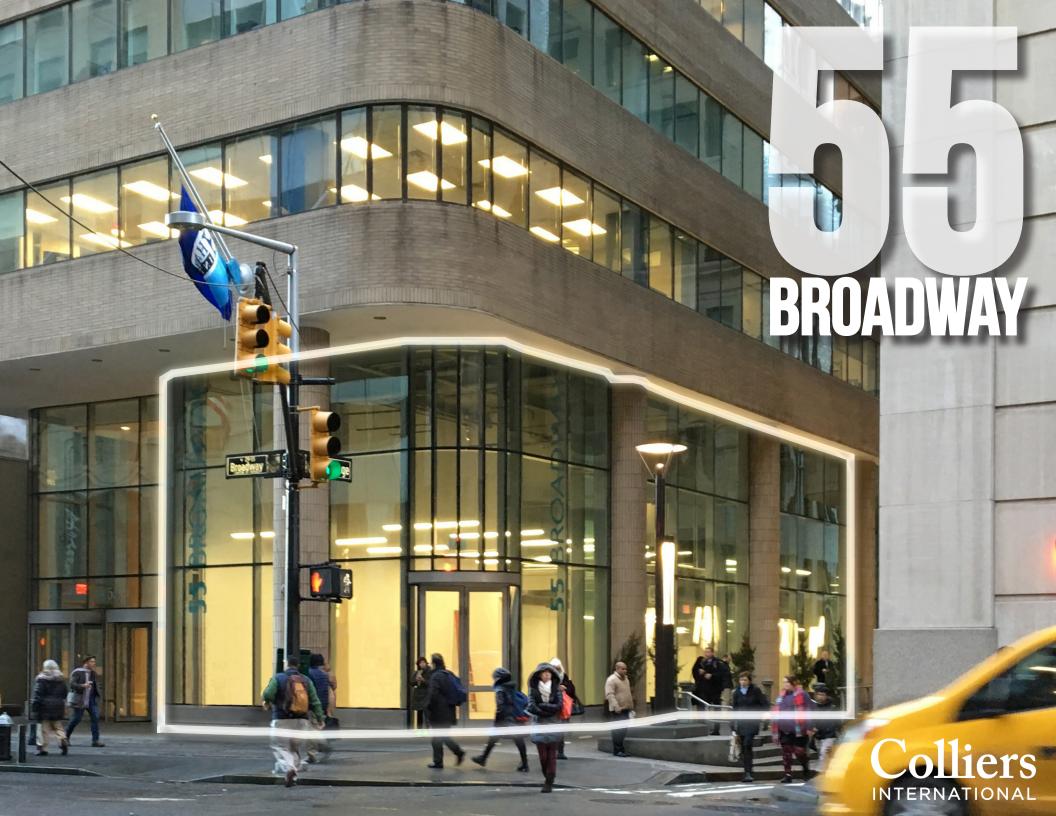

# **FRONTAGE**

110' all-glass wraparound frontage

## PROPERTY HIGHLIGHTS

DIRECTLY ACROSS FROM WHOLE FOODS (2018)
AT ONE WALL STREET (LUXURY RESIDENTIAL)

- White box delivery
- Extraordinary corner visibility
- Space can be vented
- At the base of +/- 360,600 sf Class A Office building
- Steps to mass transits' 4, 5, R, N, & 1
- 15 million visitors to downtown annually
- Outdoor amenity space
- Potential lobby access available

### **CEILING HEIGHTS**

25 feet