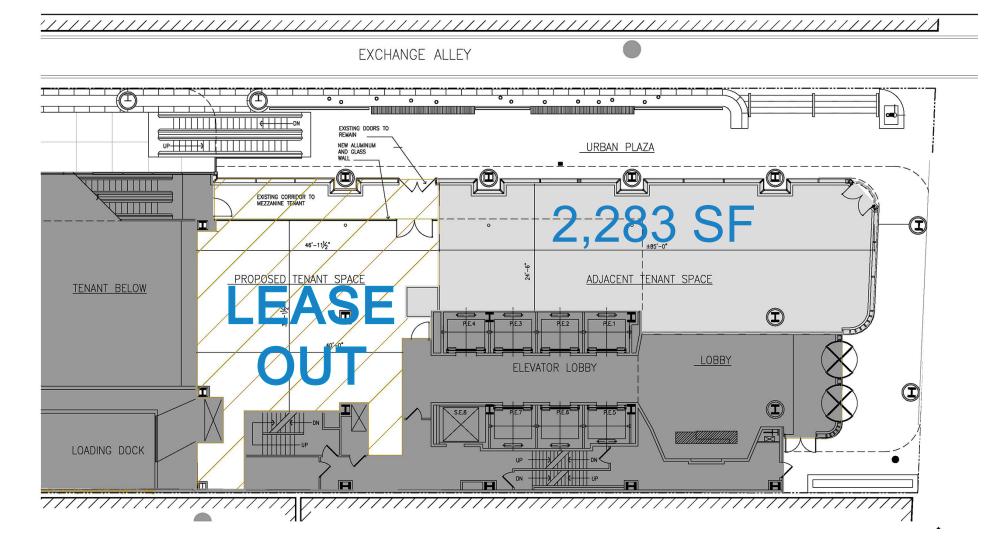

#### SIZE

+/- 2.283 sf (divisible)

# **FRONTAGE**

110' all-glass wraparound frontage