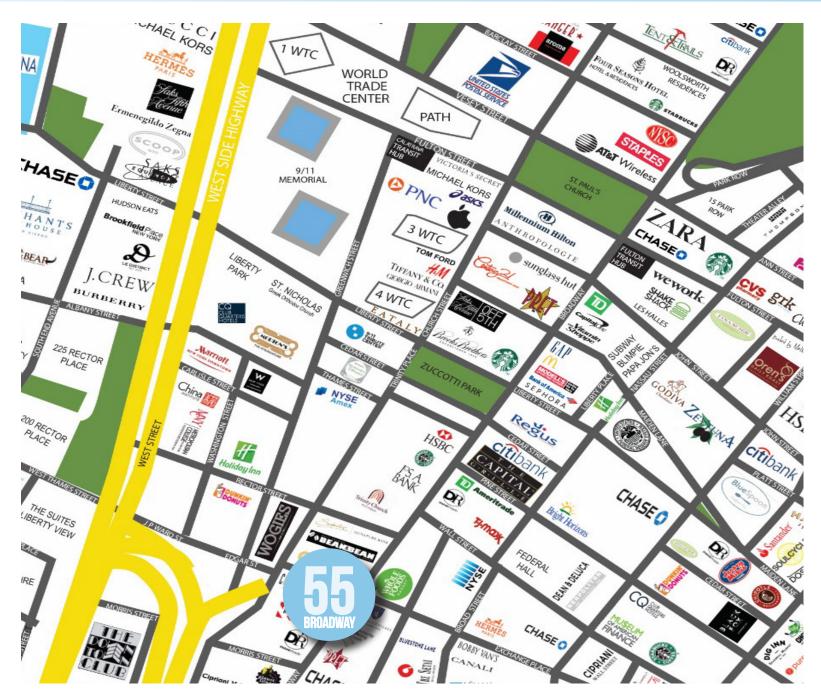

TLY ACROSS FROM WHOLE FOODS (2018)
AT ONE WALL STREET (LUXURY RESIDENTIAL)

- White box delivery
- Extraordinary corner visibility
- Space can be vented
- At the base of +/- 360,600 sf Class A Office building
- Steps to mass transits' 4, 5, R, N, & 1
- 15 million visitors to downtown annually
- Outdoor amenity space
- Potential lobby access available

### **CEILING HEIGHTS**

25 feet

#### **TERM**

Negotiable

## **COMMENTS**

- Heavy foot traffic: 43,049 people per day
- 96 million sf of office space
- 314,832 employees in Lower Manhattan
- 61,000 total population
- \$242,000 average Lower Manhattan Household Income
- \$33,888 total Household Income in Lower Manhattan
- \$3.2 billion annual residential disposable income
- 5,074 existing hotel rooms in Lower Manhattan



# SITE LOCATION





COLLIERS INTERNATIONAL NY LCC | 666 FIFTH AVENUE NEW YORK, NY

#### **DAVID TRICARICO**

Executive Director + 1 212 716 3585 David.Tricarico@Colliers.com



#### **JEDD HORN**

Associate Director + 1 212 716 3589 Jedd.Horn@Colliers.com