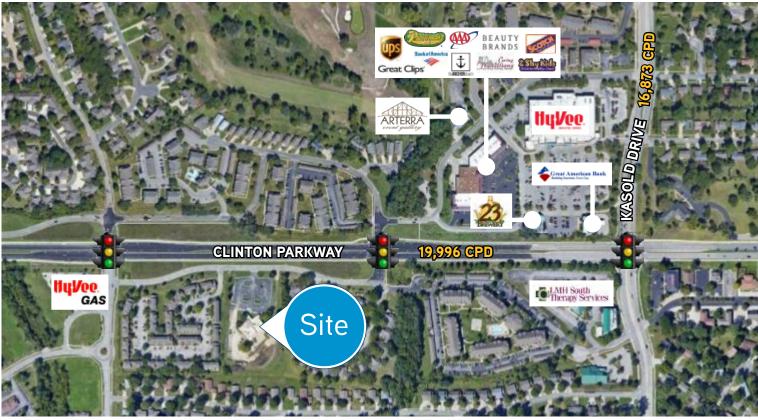

## **Property Description**

This property is located just west of Kasold Drive off of Clinton Parkway and near grocery, dining, retail, and medical. Join the recently renovated professional offices of McDaniel Knutson, Alpha Roofing, Colliers International | Lawrence and M Cubed Technologies. Each suite is available to be finished to suit a qualified tenant's needs. There is a shared conference room, as well as the availability of heavily discounted fiber for tenants of the building. Monument signage is also available.

# 3705 Clinton Parkway > Aerial

This document has been prepared by Colliers International for advertising and general information only. Colliers International makes no guarantees, representations or warranties of any kind, expressed or implied, regarding the information including, but not limited to, warranties of content, accuracy and reliability. Any interested party should undertake their own inquiries as to the accuracy of the information. Colliers International excludes unequivocally all inferred or implied terms, conditions and warranties arising out of this document and excludes all liability for loss and damages arising there from. This publication is the copyrighted property of Colliers International and/or its licensor(s). © 2020. All rights reserved.