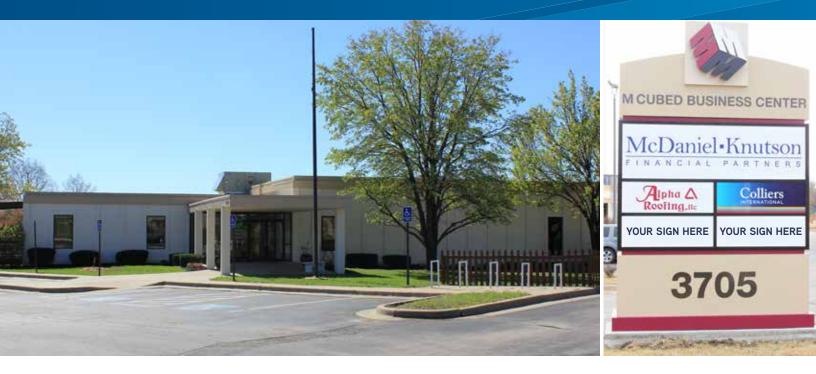

## **Property Description**

This property is located just west of Kasold Drive off of Clinton Parkway and near grocery, dining, retail, and medical. Join the recently renovated professional offices of McDaniel Knutson, Alpha Roofing, Colliers International | Lawrence and M Cubed Technologies. Each suite is available to be finished to suit a qualified tenant's needs. There is a shared conference room, as well as the availability of heavily discounted fiber for tenants of the building. Monument signage is also available.

## **Property Highlights**

> Available space: single office to 1,636 SF

> Year built/renovated: 2013/2019

> Zoning: RMO