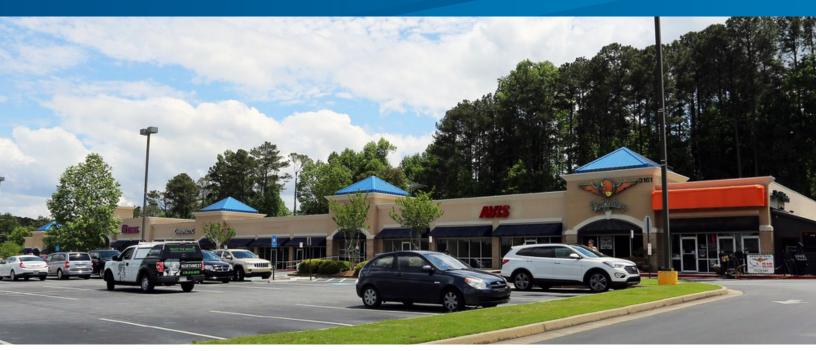

#### Overview

The Shops at Butler Crossing is a retail shopping center anchored by Planet Fitness located in Kennesaw, GA.

## Location

The Shops at Butler Crossing is located on Cobb Parkway NW (Hwy 41), well-positioned to serve the growing communities of Kennesaw and Acworth. The property is amongst the area's major retail corridor, surrounded by a host of national retailers including: Lowe's, Kroger, Target, NCG Cinemas, Best Buy, Petco, Michaels and more.

## The Shops at Butler Crossing > Aerial

This document has been prepared by Colliers International for advertising and general information only. Colliers International makes no guarantees, representations or warranties of any kind, expressed or implied, regarding the information including, but not limited to, warranties of content, accuracy and reliability. Any interested party should undertake their own inquiries as to the accuracy of the information. Colliers International excludes unequivocally all inferred or implied terms, conditions and warranties arising out of this document and excludes all liability for loss and damages arising there from. This publication is the copyrighted property of Colliers International and/or its licensor(s). ©2016. All rights reserved.