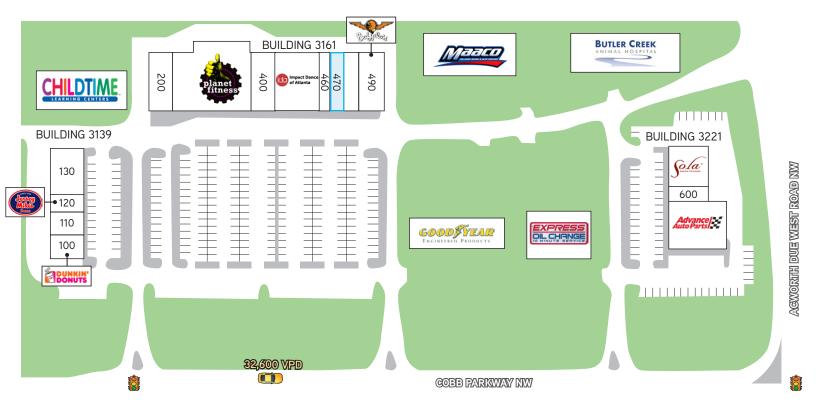

### Traffic Counts (2016)

- > 32,600 VPD Cobb Parkway NW at Acworth Due West Road
- > 13,400 VPD Acworth Due West Road at Cobb Parkway NW

#### **BUILDING 3139**

| STE | TENANT                     | SF    |
|-----|----------------------------|-------|
| 100 | Dunkin Donuts              | 1,800 |
| 110 | LoriBells's Frozen Custard | 1,800 |
| 120 | Jersey Mikes               | 1,200 |
| 130 | Liberty Mutual             | 4,200 |

#### **BUILDING 3161**

| STE     | TENANT                      | SF     |
|---------|-----------------------------|--------|
| 200     | L. Marie's Southern Cuisine | 3,600  |
| 210-300 | Planet Fitness              | 12,800 |
| 400     | Chiropractor                | 1,200  |
| 420-450 | Impact Dance                | 6,400  |
| 460     | Jamies Nail Salon           | 1,600  |
| 470     | AVAILABLE                   | 2,000  |
| 480     | Avis Car Rental             | 2,400  |
| 490     | Buffalo's Cafe              | 3,600  |
|         |                             |        |

#### **BUILDING 3221**

| STE     | TENANT              | SF    |
|---------|---------------------|-------|
| 500     | Advanced Auto Parts | 6,656 |
| 600     | Storage             | 1,400 |
| 610-620 | Sola Salon Studios  | 4,200 |