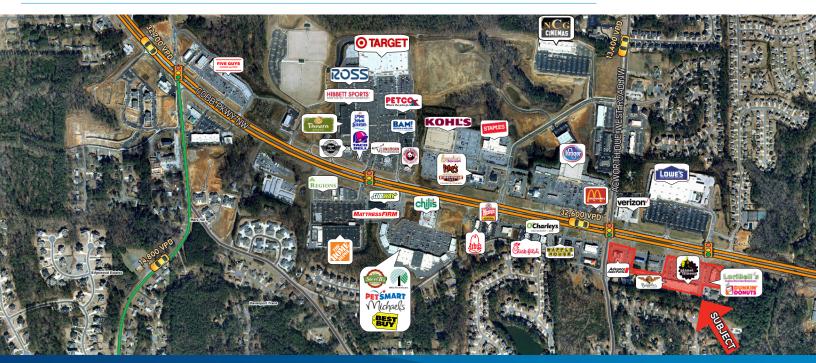

## Location

The Shops at Butler Crossing is located on Cobb Parkway NW (Hwy 41), well-positioned to serve the growing communities of Kennesaw and Acworth. The property is amongst the area's major retail corridor, surrounded by a host of national retailers including: Lowe's, Kroger, Target, NCG Cinemas, Best Buy, Petco, Michaels and more.

### Traffic Counts (2016)

- > 32,600 VPD Cobb Parkway NW at Acworth Due West Road
- > 13,400 VPD Acworth Due West Road at Cobb Parkway NW

## The Shops at Butler Crossing > Aerial

This document has been prepared by Colliers International for advertising and general information only. Colliers International makes no guarantees, representations or warranties of any kind, expressed or implied, regarding the information including, but not limited to, warranties of content, accuracy and reliability. Any interested party should undertake their own inquiries as to the accuracy of the information. Colliers International excludes unequivocally all inferred or implied terms, conditions and warranties arising out of this document and excludes all liability for loss and damages arising there from. This publication is the copyrighted property of Colliers International and/or its licensor(s). ©2016. All rights reserved.