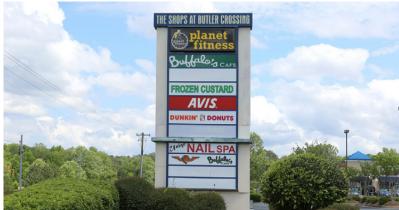

#### **BUILDING 3139**

| STE | TENANT                     | SF    |
|-----|----------------------------|-------|
| 100 | Dunkin Donuts              | 1,800 |
| 110 | LoriBells's Frozen Custard | 1,800 |
| 120 | Jersey Mikes               | 1,200 |
| 130 | Liberty Mutual             | 4,200 |

#### **BUILDING 3161**

| STE     | TENANT                      | SF     |
|---------|-----------------------------|--------|
| 200     | L. Marie's Southern Cuisine | 3,600  |
| 210-300 | Planet Fitness              | 12,800 |
| 400     | Chiropractor                | 1,200  |
| 420-450 | Impact Dance                | 6,400  |
| 460     | Jamies Nail Salon           | 1,600  |
| 470     | AVAILABLE                   | 2,000  |
| 480     | Avis Car Rental             | 2,400  |
| 490     | Buffalo's Cafe              | 3,600  |
|         |                             |        |