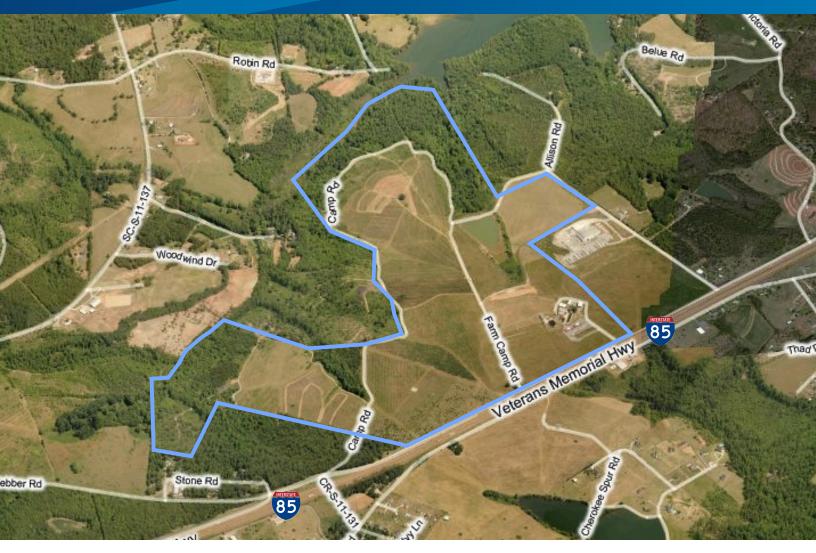

FOR SALE OR BUILD TO SUIT > 335± ACRES Sunny Slope Tract

WEBBER ROAD, GAFFNEY, SC 29341

## Property Highlights:

- Land for Sale or Build to Suit
- 335± Acres
- I-85 Visibility
- 1 Mile from I-85

- Adjacent to new Dollar Tree Distribution Center
- Cherokee County Tax Map #029000003200
- Can accommodate 1,000,000+ SF facility
- Utilities available
- Contact brokers for pricing

## FOR SALE OR BUILD TO SUIT > 335± ACRES Sunny Slope Tract

WEBBER ROAD, GAFFNEY, SC 29341

335± acres for sale adjacent to Dollar Tree Warehouse for sale or build to suit. Adjacent to I-85.

This document has been prepared by Colliers International for advertising and general information only. Colliers International makes no guarantees, representations or warranties of any kind, expressed or implied, regarding the information including, but not limited to, warranties of content, accuracy and reliability. Any interested party should undertake their own inquiries as to the accuracy of the information. Colliers International excludes unequivocally all inferred or implied terms, conditions and warranties arising out of this document and excludes all liability for loss and damages arising there from. This publication is the copyrighted property of Colliers International and/or its licensor(s). ©2014. All rights reserved. COLLIERS INTERNATIONAL 55 E. Camperdown Way, Suite 200 Greenville, South Carolina 29601 www.colliers.com/southcarolina