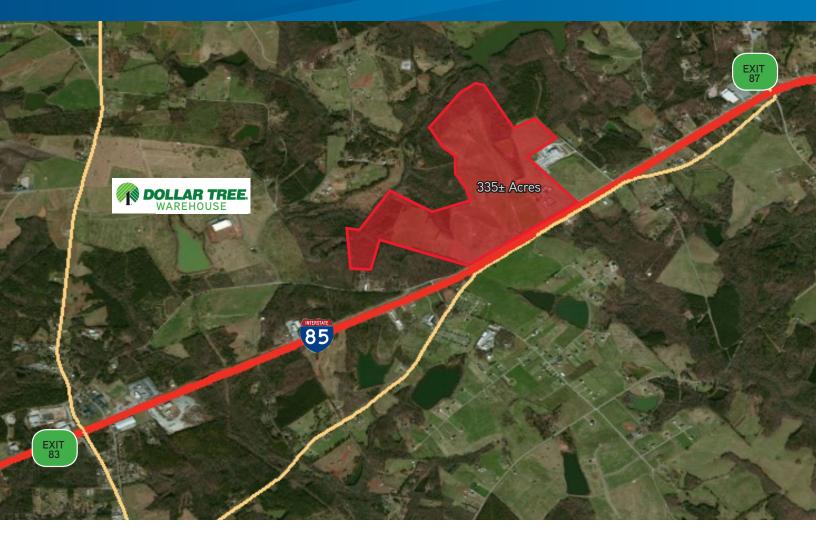

FOR SALE OR BUILD TO SUIT > 335± ACRES Sunny Slope Tract

WEBBER ROAD, GAFFNEY, SC 29341

## Property Highlights:

- Land for Sale or Build to Suit
- 335± Acres
- I-85 Visibility
- 1 Mile from I-85

- Adjacent to new Dollar Tree Distribution Center
- Cherokee County Tax Map #029000003200
- Can accommodate 1,000,000+ SF facility
- Utilities available
- Contact brokers for pricing

## FOR SALE OR BUILD TO SUIT > 335± ACRES Sunny Slope Tract

WEBBER ROAD, GAFFNEY, SC 29341

335± acres for sale adjacent to Dollar Tree Warehouse for sale or build to suit. Adjacent to I-85.

This document has been prepared by Colliers International for advertising and general information only. Colliers International makes no guarantees, representations or warranties of any kind, expressed or implied, regarding the information including, but not limited to, warranties of content, accuracy and reliability. Any interested party should undertake their own inquiries as to the accuracy of the information. Colliers International excludes unequivocally all inferred or implied terms, conditions and warranties arising out of this document and excludes all liability for loss and damages arising there from. This publication is the copyrighted property of Colliers International and/or its licensor(s). ©2014. All rights reserved. COLLIERS INTERNATIONAL 55 E. Camperdown Way, Suite 200 Greenville, South Carolina 29601 www.colliers.com/southcarolina