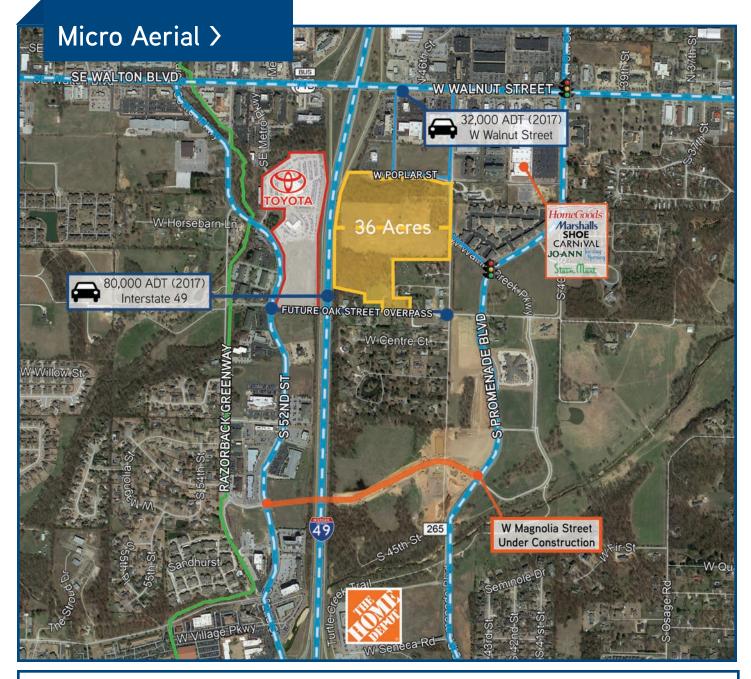

## W Poplar & 45th Street, Rogers | AR

36.0 +/- acres for sale centrally located between the Pinnacle Hills Promenade and Scottsdale Shopping Center, two premier shopping destinations in Northwest Arkansas. W Magnolia Street is now under construction, connecting S Promenade Blvd to S 52nd Street. Property is located in the heartbeat of Rogers and is surrounded by commercial development and multifamily housing.

Price: \$9,000,000 (\$5.73 PSF)

Owner will subdivide

田

- Zoned C-2, C-4 Commercial (open display)
- Quick and easy access from I-49, visible to over 80,000 vehicles per day with more than 1,350 feet of I-49 frontage

Short drive to surrounding amenities including the Walmart Amp, Lowe's, Home Depot, Northwest Health and Mercy Hospital

Ideal location for hotel, multi-family, shops, restaurants, retail, medical, office park or automobile dealership