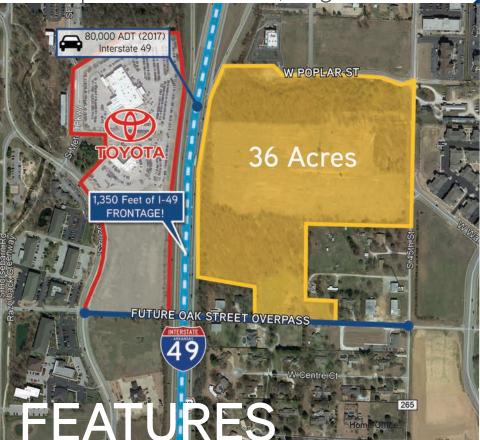

## W Poplar & 45th Street, Rogers | AR

36.0 +/- acres for sale centrally located between the Pinnacle Hills Promenade and Scottsdale Shopping Center, two premier shopping destinations in Northwest Arkansas. W Magnolia Street is now under construction, connecting S Promenade Blvd to S 52nd Street. Property is located in the heartbeat of Rogers and is surrounded by commercial development and multifamily housing.

Price: \$9,000,000 (\$5.73 PSF)

Owner will subdivide

田

- Zoned C-2, C-4 Commercial (open display)
- Quick and easy access from I-49, visible to over 80,000 vehicles per day with more than 1,350 feet of I-49 frontage

Short drive to surrounding amenities including the Walmart Amp, Lowe's, Home Depot, Northwest Health and Mercy Hospital

Ideal location for hotel, multi-family, shops, restaurants, retail, medical, office park or automobile dealership