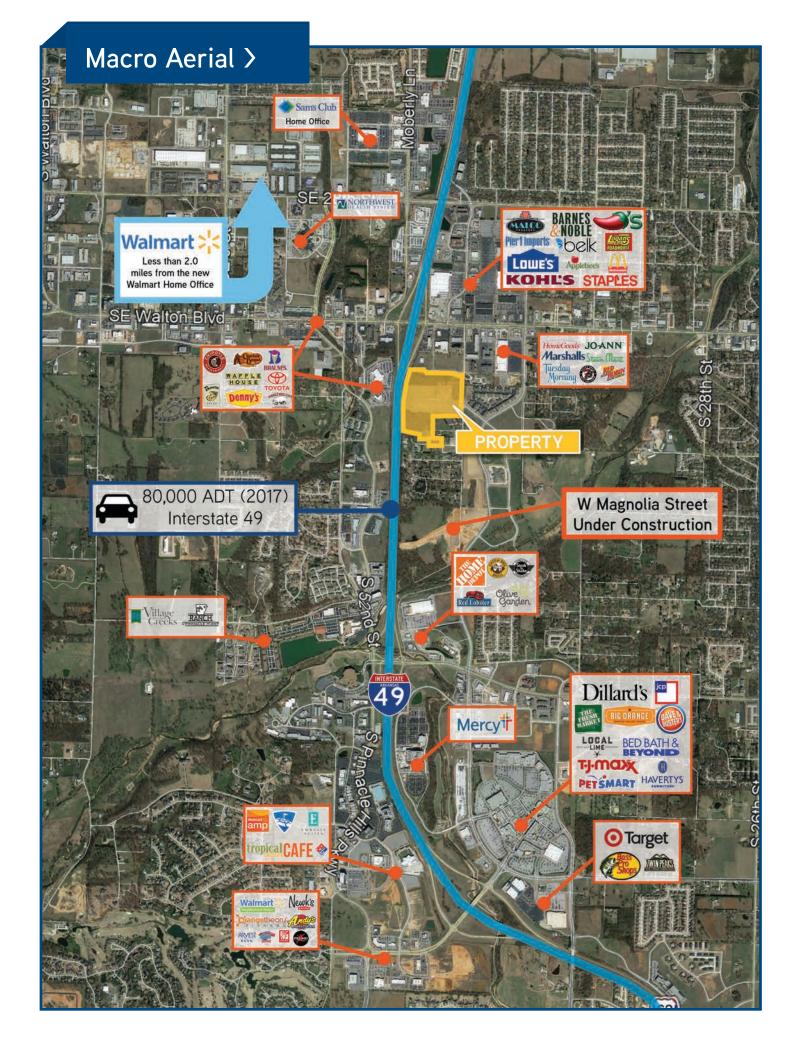

## W Poplar & 45th Street, Rogers | AR

36.0 +/- acres for sale centrally located between the Pinnacle Hills Promenade and Scottsdale Shopping Center, two premier shopping destinations in Northwest Arkansas. W Magnolia Street is now under construction, connecting S Promenade Blvd to S 52nd Street. Property is located in the heartbeat of Rogers and is surrounded by commercial development and multifamily housing.

Short drive to surrounding amenities including the Walmart Amp, Lowe's, Home Depot, Northwest Health and Mercy Hospital

Ideal location for hotel, multi-family, shops, restaurants, retail, medical, office park or automobile dealership