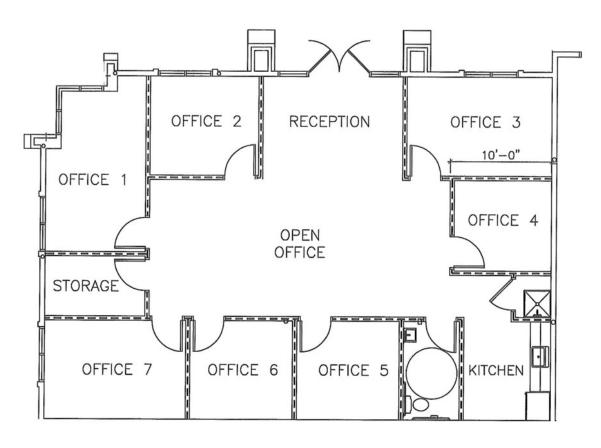

## **Building Amenities**

- > Sublease through 03/31/2019
- > Beautiful fist generation office space in Rio Rancho, NM
- > Located near Intel and Rust Presbyterian Medical Center
- > Suite D Buildout includes:
  - 7 offices
  - ADA Restroom
  - Kitchen
  - Storage Room
  - Reception area
- Move-in ready!