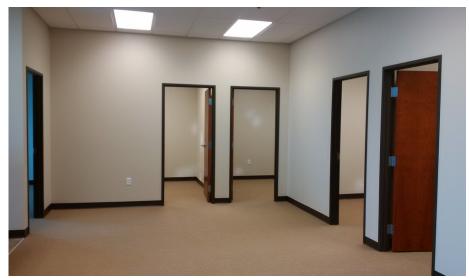

## **Building Amenities**

- > Sublease through 03/31/2019
- > Beautiful fist generation office space in Rio Rancho, NM
- > Located near Intel and Rust Presbyterian Medical Center
- > Suite D Buildout includes:
  - 7 offices
  - ADA Restroom
  - Kitchen
  - Storage Room
  - Reception area
- Move-in ready!