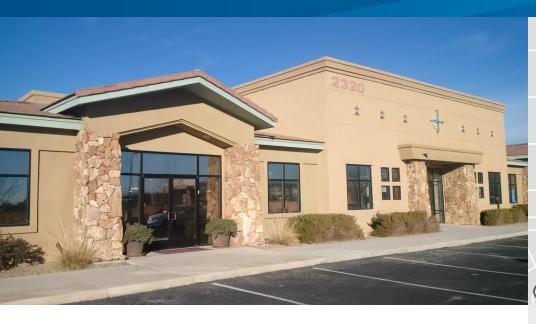

### FOR SUBLEASE > OFFICE SPACE

# 2320 Grande Blvd SE Suite D



2320 GRANDE BLVD SE, RIO RANCHO, NM 87124





## 2320 Grande Blvd SE Suite D

> Sublease Rate: \$17.00 SF/Yr Thru 03/31/2018

\$17.50 SF/Yr 04/01/2018 - 03/31/2019

> Lease Type: Modified Gross

(Tenant Pays Gas, Electric & Janitorial)

Available Space: +/-1,701 SF

> Zoning: C-1

## **Building Amenities**

- > Sublease through 03/31/2019
- > Beautiful fist generation office space in Rio Rancho, NM
- > Located near Intel and Rust Presbyterian Medical Center
- > Suite D Buildout includes:
  - 7 offices
  - ADA Restroom
  - Kitchen
  - Storage Room
  - Reception area
- Move-in ready!

#### Independently Owned And Operated

The information contained herin was obtained from sources believed reliable, however, Colliers International makes no gurantees, warranties, or representations as to the completeness or accuracy thereof. The prese