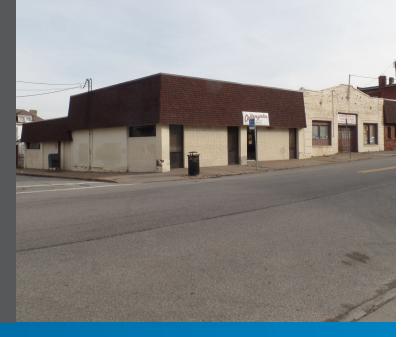

### Property Highlights

- Redevelopment opportunity along Brownsville Road in the City of Pittsburgh's emerging Carrick neighborhood
- > 3 Buildings
  - 2 Warehouses
  - 1 Office/Retail
- > Building 1 Approximately 2,650 SF warehouse
  - 53' Frontage on Brownsville Road
  - 1 Drive in door
- > Building 2 Approximately 2,991 SF office/retail
  - 44' Frontage on Brownsville Road
- > Building 3 Approximately 5,900 SF warehouse
  - 1 Drive in door
  - High bay storage space