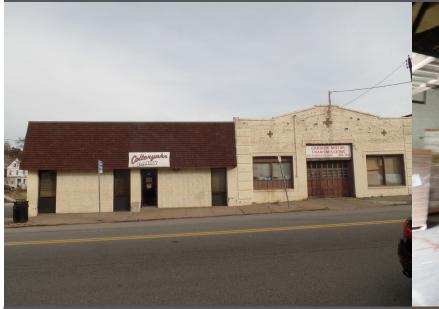

### Property Highlights

- Redevelopment opportunity along Brownsville Road in the City of Pittsburgh's emerging Carrick neighborhood
- > 3 Buildings
  - 2 Warehouses
  - 1 Office/Retail
- > Building 1 Approximately 2,650 SF warehouse
  - 53' Frontage on Brownsville Road
  - 1 Drive in door
- > Building 2 Approximately 2,991 SF office/retail
  - 44' Frontage on Brownsville Road
- > Building 3 Approximately 5,900 SF warehouse
  - 1 Drive in door
  - High bay storage space