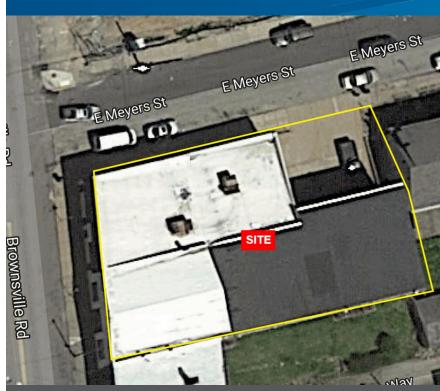

### Property Highlights

- Redevelopment opportunity along Brownsville Road in the City of Pittsburgh's emerging Carrick neighborhood
- > 3 Buildings
  - 2 Warehouses
  - 1 Office/Retail
- > Building 1 Approximately 2,650 SF warehouse
  - 53' Frontage on Brownsville Road
  - 1 Drive in door
- > Building 2 Approximately 2,991 SF office/retail
  - 44' Frontage on Brownsville Road
- > Building 3 Approximately 5,900 SF warehouse
  - 1 Drive in door
  - High bay storage space

> Assessed Value: \$200,800

> Property Taxes: \$4,546

> Lot & Block: 60-G-147

> Building 1: Duro-last roof approximately 2 years old

> Building 2: Duro-last roof approximately 7 years old

> 97 Feet of frontage on Brownsville Road