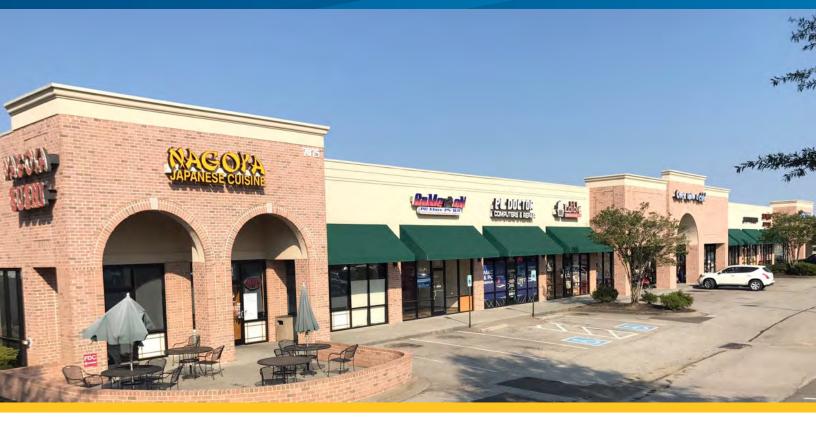

## South Creek Collection

7075 MALCO BOULEVARD, SOUTHAVEN, MISSISSIPPI 38671

South Creek Collection is strategically located two blocks east of Interstate 55 along Goodman Road in Southaven, MS. Constructed in 1999, the center is occupied by some of the areas strongest and reputable shop space tenants including Once Upon A Child, Edible Arrangements, Envy Nails, and Basking Robbins. South Creek Collection users experience tremendous success attributable to its desirable location, trade area strength, stable mix of shop space tenants, superior exposure and access, and strong community growth.