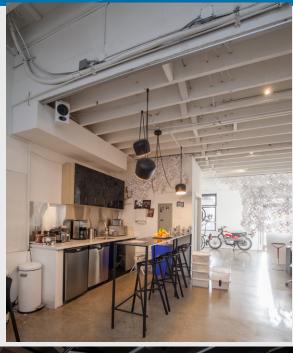

## **Availabilities**

- 2,144 Square Feet
- Efficient Creative Space on 2 Floors
- Lots of Natural Light
- Primarily Open Floor Plan
- Polished Concrete Floors
- Available Immediately
- Asking Rate: \$60.00 Industrial Gross