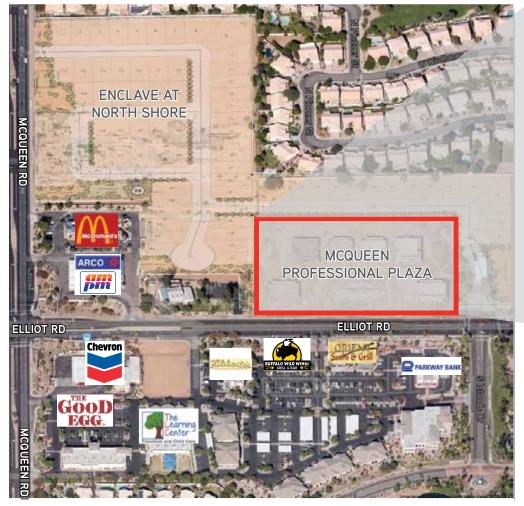

# McQueen Professional Plaza > Area Map

1460-1488 W. ELLIOT RD. | GILBERT, AZ

### LOCATION DESCRIPTION

The project is on the Northeast corner of McQueen and Elliot Roads and offers convenient access to the SR-87 and US-60 highways. There is a good concentration of residential, retail and commercial uses in the immediate trade area, including: The Oasis at

Islands, Spectrum Astro Corporate HQ, Dillards Distribution Center, Mesquite High School, The Islands master-planned community, and several restaurants and retail amenities.