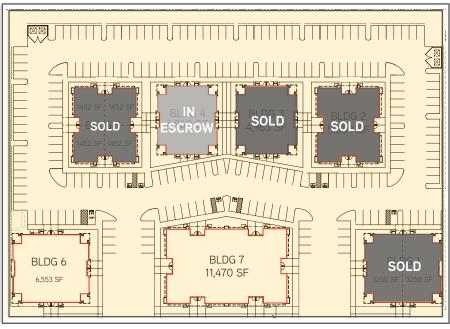

TOTAL PROJECT SIZE: 46,983 SF

### **BUILDING FEATURES**

- > Monument & building signage available
- > Suite sizes range from 4,960 11,470 SF
- > Parking ratio 5:1,000
- > Grey shell construction

- > Zoning: C-C Town of Gilbert
- > Fiber internet available on site
- > Adjacent to The Islands community

#### NEC MCQUEEN AND ELLIOT ROADS

| ADDRESS            | PRICE / RATE         | RSF                 |
|--------------------|----------------------|---------------------|
| 1488 W. ELLIOT RD. | \$180 PSF / \$16 NNN | <u>+</u> 6,553 RSF  |
| 1460 W. ELLIOT RD. | \$180 PSF / \$16 NNN | <u>+</u> 11,470 RSF |