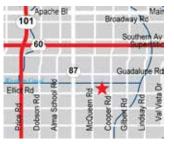

# McQueen Professional Plaza > Area Map

1460-1488 W. ELLIOT RD. | GILBERT, AZ

### NEC MCQUEEN AND ELLIOT ROADS

### LOCATION DESCRIPTION

The project is on the Northeast corner of McQueen and Elliot Roads and offers convenient access to the SR-87 and US-60 highways. There is a good concentration of residential, retail and commercial uses in the immediate trade area, including: The Oasis at

Islands, Spectrum Astro Corporate HQ, Dillards Distribution Center, Mesquite High School, The Islands master-planned community, and several restaurants and retail amenities.