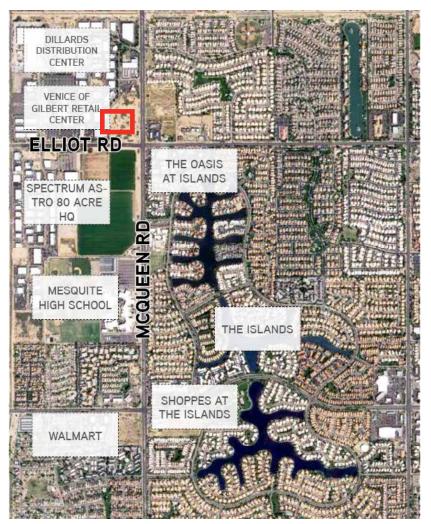

### LOCATION DESCRIPTION

The project is on the Northeast corner of McQueen and Elliot Roads and offers convenient access to the SR-87 and US-60 highways. There is a good concentration of residential, retail and commercial uses in the immediate trade area, including: The Oasis at

Islands, Spectrum Astro Corporate HQ, Dillards Distribution Center, Mesquite High School, The Islands master-planned community, and several restaurants and retail amenities.