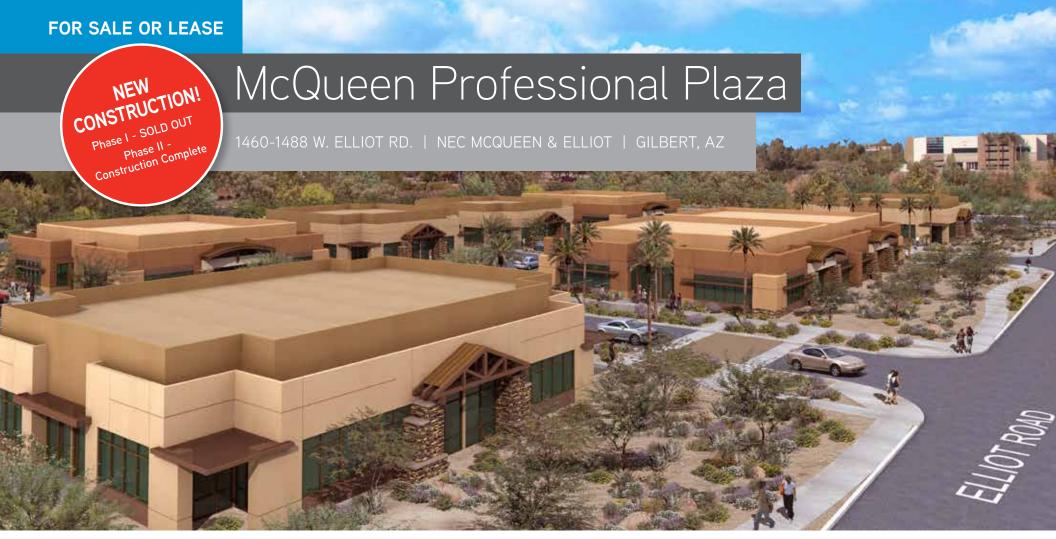

# McQueen Professional Plaza > Aerial

1460-1488 W. ELLIOT RD. | GILBERT, AZ

TOTAL PROJECT SIZE: 46,983 SF

### **BUILDING FEATURES**

- > Monument & building signage available
- > Suite sizes range from 4,960 11,470 SF
- > Parking ratio 5:1,000
- > Grey shell construction

- > Zoning: C-C Town of Gilbert
- > Fiber internet available on site
- > Adjacent to The Islands community