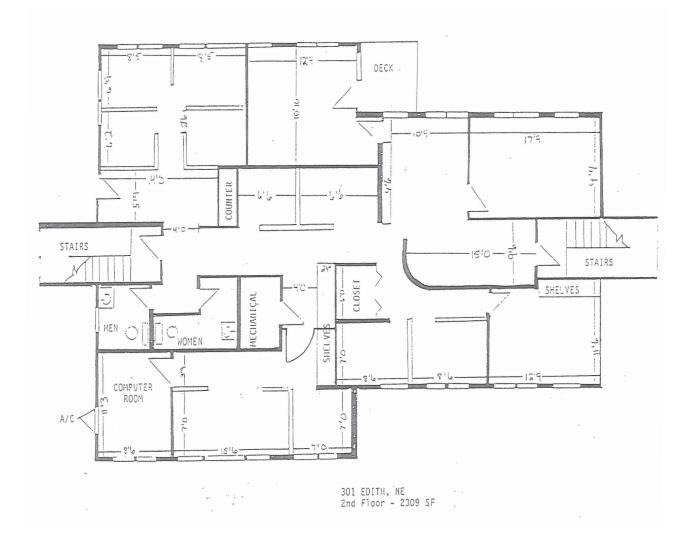

# Floorplan: 2<sup>nd</sup> Floor

301 EDITH BLVD. NE, ALBUQUERQUE, NM 87102

COLLIERS INTERNATIONAL +1 505 883 7676 Main 2424 Louisiana Blvd NE, Suite 300 Albuquerque, NM 87110 www.colliers.com FOR LEASE > OFFICE SPACE