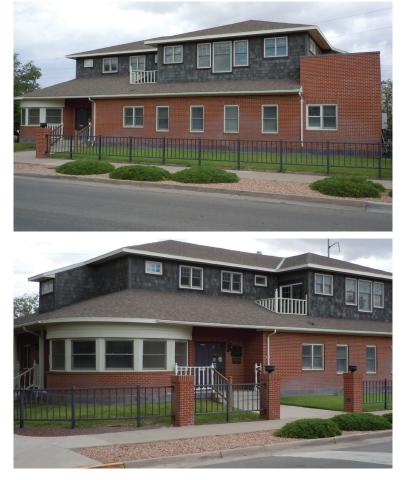

# FOR LEASE > OFFICE SPACE Quaint Downtown Office Space

301 EDITH BLVD. NE, ALBUQUERQUE, NM 87102

### Quaint Downtown Office Space

- > Lease Rate: \$12/SF (net of G, E & J)
- > Lease Type: MGRS
- > Available Space: 2,309 SF
- > Zoning: SU-2 RO

## Highlights

- > Convenient office space located in the East Downtown corridor
- > Second floor space
- > Ideal for back office use or medical billing

Independently Owned and Operated

The information contained herein was obtained from sources believed reliable; however, Colliers International makes no guarantees, warranties or representations as to the completeness or accuracy thereof. The presentation of this property is submitted subject to errors, omissions, change of price or conditions prior to sale or lease, or withdrawal without notice.