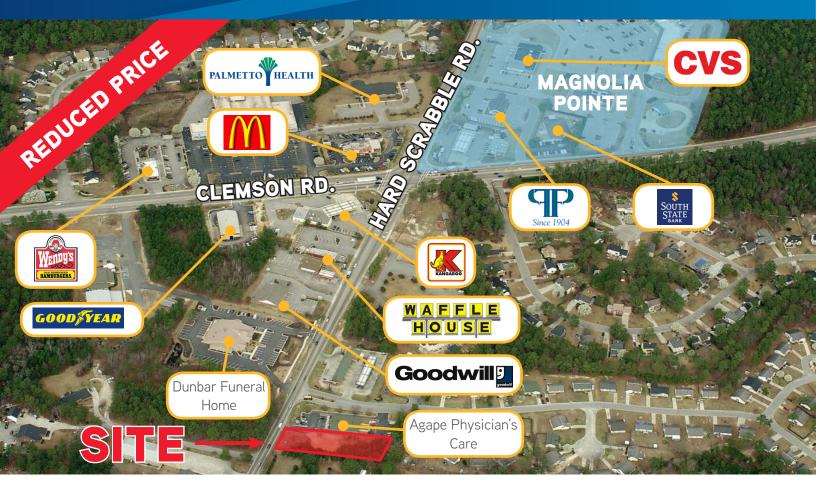

## General Commercial Site

4208 HARDSCRABBLE RD. COLUMBIA, SOUTH CAROLINA 29223

## **Property Details**

- > Approximately ±0.79 acres of land near the intersection of Hardscrabble Road and Jaybird Lane and 0.2 miles from Clemson Road.
- > Zoned GC (General Commercial)
- > All utilities available to the site
- > Rough-graded
- > Traffic Counts (2016):

Hardscrabble Road: 17,100 VPD Clemson Road: 24,000 VPD

> Price: \$299.000 \$239.000

|       | Demographic           | Demographics - 2017 Estimate |          |          |
|-------|-----------------------|------------------------------|----------|----------|
|       |                       | 1 Mile                       | 3 Miles  | 5 Miles  |
| Popu  | lation:               | 7,118                        | 60,016   | 116,553  |
| Hous  | eholds:               | 2,831                        | 22,091   | 44,126   |
| Avera | age Household Income: | \$69,110                     | \$84,262 | \$84,342 |