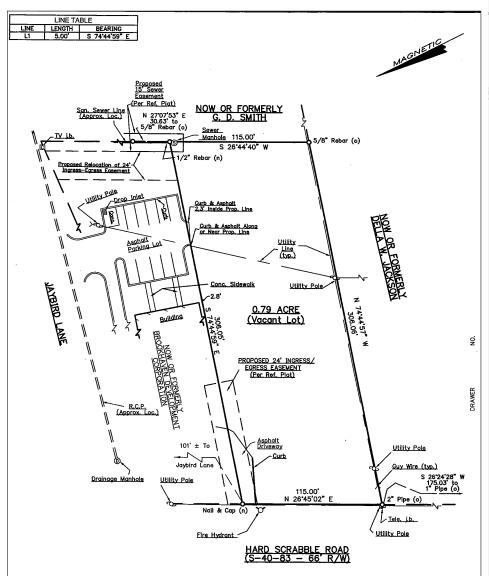

## ±0.79 Acres Hardscrabble Rd. > Plat

## **Property Details**

- > Approximately ±0.79 acres of land near the intersection of Hardscrabble Road and Jaybird Lane and 0.2 miles from Clemson Road.
- > Zoned GC (General Commercial)
- > All utilities available to the site
- > Rough-graded
- > Traffic Counts (2016):